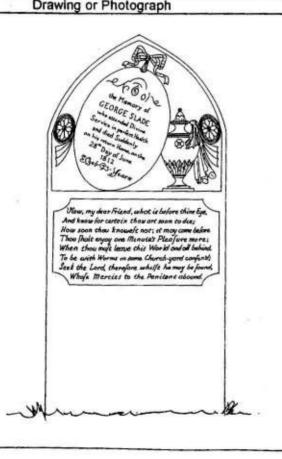

| 1   | National Grid Reference 755 073                                                           | Date 2 0 0 7 9 9                                                                                                     |
|-----|-------------------------------------------------------------------------------------------|----------------------------------------------------------------------------------------------------------------------|
| 2   | Name of recorder(s) JOSEPHINE                                                             |                                                                                                                      |
| 3   | Record No. of memorial (plus components i,ii,iii etc.)                                    | NWIIOO                                                                                                               |
|     | No. of components or inscribed faces (record . on reve                                    | rse if possible)                                                                                                     |
|     | Type of memorial: 1 = flat 2 = head 3 = tomb 4 = foot 5<br>6 = other                      |                                                                                                                      |
| 61  | Material and geology                                                                      |                                                                                                                      |
|     | STONE:L                                                                                   | MESTONE                                                                                                              |
| 7 8 | Stone mason or undertaker NONE Fo                                                         | JUND                                                                                                                 |
|     | Which surfaces inscribed (facing N, S, E or W)                                            | E                                                                                                                    |
|     | No. of people commemorated Condition of monument: 1=sound 2=displaced                     | 3=leaning                                                                                                            |
|     | 4=collapsed 5=damaged                                                                     |                                                                                                                      |
| 11  | Technique of inscription: 1 = incised 2 = carved in relief                                | 3 = cast in relief                                                                                                   |
| 12  | 4 = lead letters 5 = painted<br>Condition of inscription 1 = very good 2 = clear 3 = worr | n but decipherable                                                                                                   |
|     | 4 = partly legible 5 = illegible                                                          | 2                                                                                                                    |
| 13  | Dimensions (metric)                                                                       | height <u>1385</u><br>width 690                                                                                      |
|     | Thi                                                                                       | ckness (or length in case of tombs) 7 0                                                                              |
| 14  |                                                                                           | egister Henry Hills bu. 15 Hug, 1789                                                                                 |
|     | · · · · · · · · · · · · · · · · · · ·                                                     |                                                                                                                      |
|     | Drawing or Photograph                                                                     | Inscription                                                                                                          |
|     | NUMMENTUM                                                                                 | EO<br>the Memory of<br>HENRY HILLS.<br>who departed this Life<br>August the J2 <sup>th</sup> J789.<br>Aged 29 Years. |
|     |                                                                                           |                                                                                                                      |