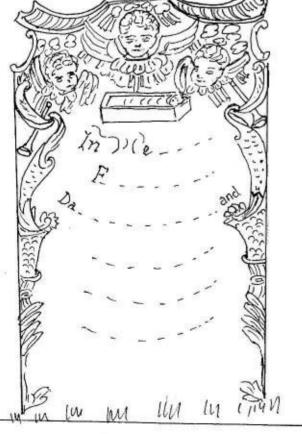

small precebroken off top left

PANCES

PRANCES

Payor ter of FRED & and

ELIZ TH FOSTER

Who died Oct & 6"

Agred 9 Years.

| 1    | National Grid Reference 755 073                                     |              | Date         | 0       | 8      | 0             | 6       | 9    | 9        |
|------|---------------------------------------------------------------------|--------------|--------------|---------|--------|---------------|---------|------|----------|
| 2    | Name of recorder(s) A Lison Galbri                                  | aith         |              |         |        |               |         |      |          |
| 3    | Record No. of memorial (plus components i,ii,iii etc.)              |              | W            |         |        |               |         | 5    | 0        |
| 4    | No. of components or inscribed faces (record on revers              | se if possib | ole)         |         |        | 0.111.00.2    |         |      | 1        |
| 5    | Type of memorial: 1 = flat 2 = head 3 = tomb 4 = foot 5 = 6 = other |              |              |         |        |               |         |      | 2        |
| 6    | Material and geology Limestone                                      |              | 11           |         |        |               |         |      |          |
| 7    | Stone mason or undertaker None Found                                | :            |              |         |        |               |         |      |          |
| 8    | Which surfaces inscribed (facing N, S, E or W)                      |              |              | 1       |        |               | 711177  |      | W        |
|      | No. of people commemorated                                          |              |              |         |        |               | =745556 |      | 1        |
| 10   | Condition of monument; 1=sound 2=displaced                          | 3=leaning    |              |         |        |               | 11881   |      |          |
|      | 4=collapsed 5=damaged                                               | 3)           |              |         |        |               |         | 1    | 3        |
| 11   | Technique of inscription: 1 = incised 2 = carved in relief 3        | 3 = cast in  | relief       |         |        | , Clarceer Ka |         |      |          |
|      | 4 = lead letters 5 = painted                                        |              |              |         | - 9305 |               |         |      | 1        |
| 12   | Condition of inscription 1 = very good 2 = clear 3 = worn           | but deciph   | erable       |         |        |               |         | 1    |          |
|      | 4 = partly legible 5 = illegible                                    |              |              |         |        |               |         |      | 3        |
| 13   | Dimensions (metric)                                                 |              | 200-00       | r       | neight |               | 9       | 7    | 0        |
|      | ere acceptance                                                      |              |              |         | width  |               | 4-      | 7    | 0        |
|      | Thic                                                                | kness (or le | ength in cas | e of to | mbs)   |               |         | 6    | 5        |
| 14   | Date of memorial 1796 + Re                                          | gister       | Henrys       | oute    | r. bi  | 1. M          | ay 4    | 1.17 | 96       |
| 3000 |                                                                     |              |              |         |        |               |         |      | MESSASSI |
|      |                                                                     |              |              |         | 655    |               |         |      |          |
|      | Drawing or Photograph                                               |              |              |         | In     | scripti       | on      |      | 78 38-   |

In Memory of
HENRY SOUTER
Who died
The 6th of May 1796
Aged 33 Years
HUSBAND OF
ELIZT SOUTER

In Memory of

HENRY SOUTER

who died

the 6th of May 1796

Aged 35 Years

HUSBAND of

ELIZ™SOUTER