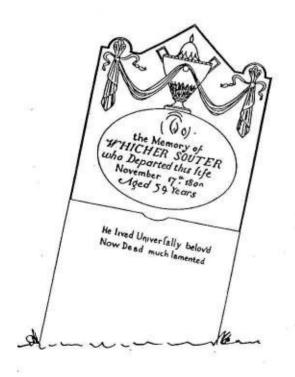

|     | National Grid Reference 755 073                                                    |                         | Date        | 0     | 8     | 0      | 6    | 9     | 10  |
|-----|------------------------------------------------------------------------------------|-------------------------|-------------|-------|-------|--------|------|-------|-----|
| 2   | Name of recorder(s) KEITH LI                                                       | MDER                    |             |       |       |        |      | 0,000 |     |
| 3   | Record No. of memorial (plus components i,ii,iii                                   | etc.)                   | IWI         |       |       |        |      | 4     | IE  |
| 4   | No. of components or inscribed faces (record                                       | on reverse if possible  | e)          | -     |       |        |      |       | -   |
| 5   | Type of memorial: 1 = flat 2 = head 3 = tomb 4 = 6 = other                         | foot 5 = tablet         | - fee       |       |       |        |      |       | 2   |
| 6   | Material and geology                                                               | E : LIMESTONE           |             |       | 27    |        |      |       | 1 4 |
| 7   | Stone mason or undertaker None                                                     | E FOUND                 |             |       |       |        |      |       |     |
| 8   | Which surfaces inscribed (facing N, S, E or W)                                     |                         |             |       |       |        |      | 1     | W   |
|     | No. of people commemorated                                                         |                         |             |       |       |        |      |       | T   |
| 10  | Condition of monument: 1=sound 2=displac<br>4=collapsed 5=damaged                  |                         |             |       |       | - 10   |      |       | 3   |
| 11  | Technique of inscription: 1 = incised 2 = carved in 4 = lead letters 5 = pain      | n relief 3 = cast in re | lief        |       |       |        | 1100 |       | 13  |
|     | Condition of inscription 1 = very good 2 = clear 3<br>4 = partly legible 5 = illeg | = worn but decipher     | able        | 7.00  |       |        |      |       | 3   |
| 13  | Dimensions (metric)                                                                |                         |             | ŀ     | eight | 1      | 5    | 0     | C   |
| - 1 |                                                                                    |                         |             |       | width | 1      | 7    | 8     | 5   |
| _   |                                                                                    | Thickness (or len       | gth in case | of to | mbs)  |        |      | 7     | 5   |
| 14  | Date of memorial 1800+                                                             | Register (?             | Mr.) W      | hi    | che   | r 5    | out  | er    |     |
|     |                                                                                    |                         | u. Nov      | 1 . 2 | [?]   | , 18   | 300  |       | 5.  |
| _   | Drawing or Photograph                                                              |                         |             |       |       | cripti |      |       |     |

the Memory of
WHICHER SOUTER
who Departed this Sife
November 17: 1800
Aged 59 Years

He lived Universally beloved Now Dead much lamented

| 1 National Grid Reference 755 073                                                 | Date                                             | 115      | 0       | 6   | 10  | To   |
|-----------------------------------------------------------------------------------|--------------------------------------------------|----------|---------|-----|-----|------|
| 2 Name of recorder(s) DAPHNE CO                                                   | OPER                                             | 1 10     | 0       |     | 17  | 19   |
| 3 Record No. of memorial (plus components i,ii,i                                  | ii etc.)                                         |          |         |     | 17. | 10   |
| 4 No. of components or inscribed faces (record                                    | on reverse if possible)                          |          | -       |     | 1-4 | 17   |
| 5 Type of memorial: 1 = flat 2 = head 3 = tomb 4<br>6 = other                     | = foot 5 = tablet                                |          |         |     |     | []   |
| 6 Material and geology  LIMESTON E                                                |                                                  |          |         |     |     | 1.4  |
| 7 Stone mason or undertaker NONE FOUND                                            |                                                  |          |         |     |     | 1811 |
| 8 Which surfaces inscribed (facing N, S, E or W)                                  | M                                                | 1        |         |     | 1   | IN   |
| 9 No. of people commemorated                                                      |                                                  | 1        |         |     |     | 1 1  |
| 10 Condition of monument: 1=sound 2=disp1<br>4=collapsed 5=damag                  |                                                  |          |         | -   |     | 13   |
| 11 Technique of inscription: 1 = incised 2 = carved 4 = lead letters 5 = pa       | in relief 3 = cast in relief                     |          | =10.2   |     |     | 13   |
| 12 Condition of inscription 1 = very good 2 = clear<br>4 = partly legible 5 = ill | 3 = worn but decipherable                        |          |         |     | -   | 13   |
| 13 Dimensions (metric)                                                            | - <del> </del>                                   | height   | 11      | 1   | 0   | 13   |
|                                                                                   | Thickness (or leasth in see                      | width    |         | 6   | 5   |      |
| 14 Date of memorial 1774+                                                         | Thickness (or length in case<br>Register Frances | bu. 6 No | y . 1   | 774 | 5   | 5    |
| Drawing or Photograph                                                             |                                                  |          |         |     |     |      |
| Drawing or Photograph                                                             |                                                  | Ins      | criptic | n   |     |      |