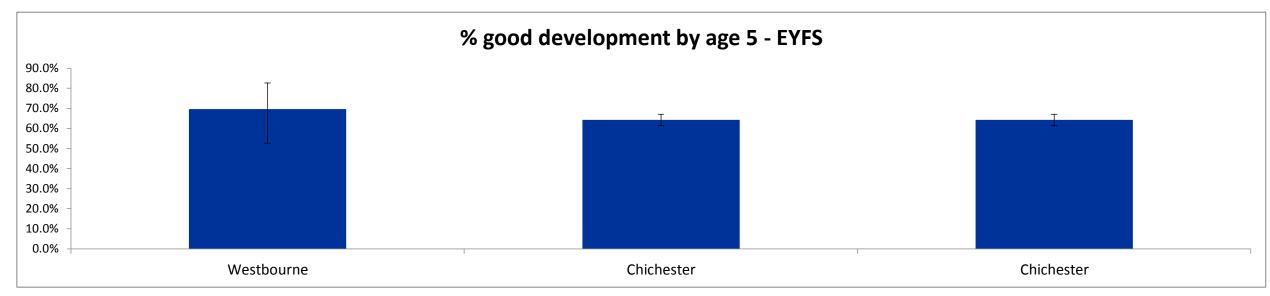

| 100%    | 100%        | 100%       |

<sup>\*</sup> Elementary Occupation includes agricultural (farmers, forestry), construction, administration (postal workers), cleaners, security occupations and other occupations such as bar staff, hospital porters and waiters and waitresses

|                                                   | Westbourne | Chichester | Chichester | CCG   | West Sussex | England |  |
|---------------------------------------------------|------------|------------|------------|-------|-------------|---------|--|
| % good development by age 5 -<br>EYFS             | 69.7%      | 64.2%      | 64.2%      | 60.5% | 62.2%       | 59.0%   |  |
| % 5 A*-C grades GCSE including<br>English & Maths | 59.1%      | 56.4%      | 56.4%      | 53.8% | 57.4%       | No data |  |





#### **Qualification** (Source: 2011 Census)

Back to top

|                                  | Westb | ourne | Chich  | ester | Chichester | CCG   | West<br>Sussex | England |  |
|----------------------------------|-------|-------|--------|-------|------------|-------|----------------|---------|--|
|                                  |       | %     |        | %     |            |       |                |         |  |
| No Qualifications                | 344   | 18.6% | 18,566 | 19.5% | 19.5%      | 22.2% | 20.0%          | 22.5%   |  |
| Level 1 Qualifications           | 192   | 10.4% | 11,035 | 11.6% | 11.6%      | 13.7% | 14.2%          | 13.3%   |  |
| Level 2 Qualifications           | 318   | 17.2% | 15,164 | 15.9% | 15.9%      | 16.7% | 17.0%          | 15.2%   |  |
| Apprentic