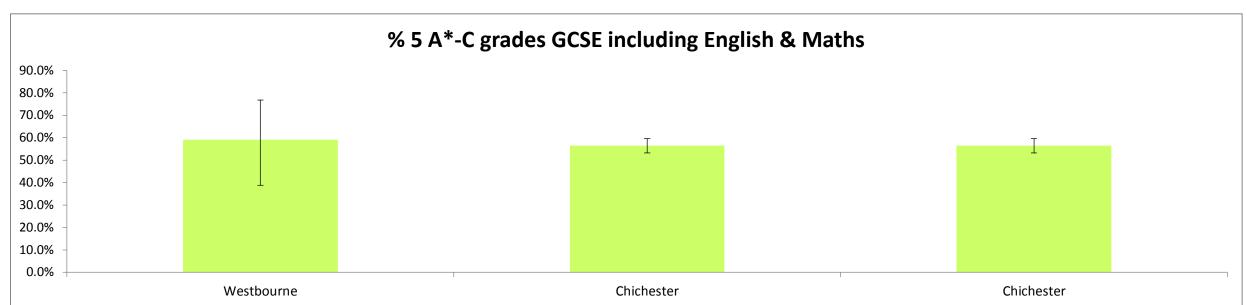

| 100%    | 100%        | 100%       |

<sup>\*</sup> Elementary Occupation includes agricultural (farmers, forestry), construction, administration (postal workers), cleaners, security occupations and other occupations such as bar staff, hospital porters and waiters and waitresses

|                                                   | Westbourne | Chichester | Chichester | CCG   | West Sussex | England |  |
|---------------------------------------------------|------------|------------|------------|-------|-------------|---------|--|
| % good development by age 5 -<br>EYFS             | 69.7%      | 64.2%      | 64.2%      | 60.5% | 62.2%       | 59.0%   |  |
| % 5 A*-C grades GCSE including<br>English & Maths | 59.1%      | 56.4%      | 56.4%      | 53.8% | 57.4%       | No data |  |





#### **Qualification** (Source: 2011 Census)

Back to top

|                                  | Westb | ourne | Chich  | ester | Chichester | CCG   | West<br>Sussex | England |  |
|----------------------------------|-------|-------|--------|-------|------------|-------|----------------|---------|--|
|                                  |       | %     |        | %     |            |       |                |         |  |
| No Qualifications                | 344   | 18.6% | 18,566 | 19.5% | 19.5%      | 22.2% | 20.0%          | 22.5%   |  |
| Level 1 Qualifications           | 192   | 10.4% | 11,035 | 11.6% | 11.6%      | 13.7% | 14.2%          | 13.3%   |  |
| Level 2 Qualifications           | 318   | 17.2% | 15,164 | 15.9% | 15.9%      | 16.7% | 17.0%          | 15.2%   |  |
| Apprentices