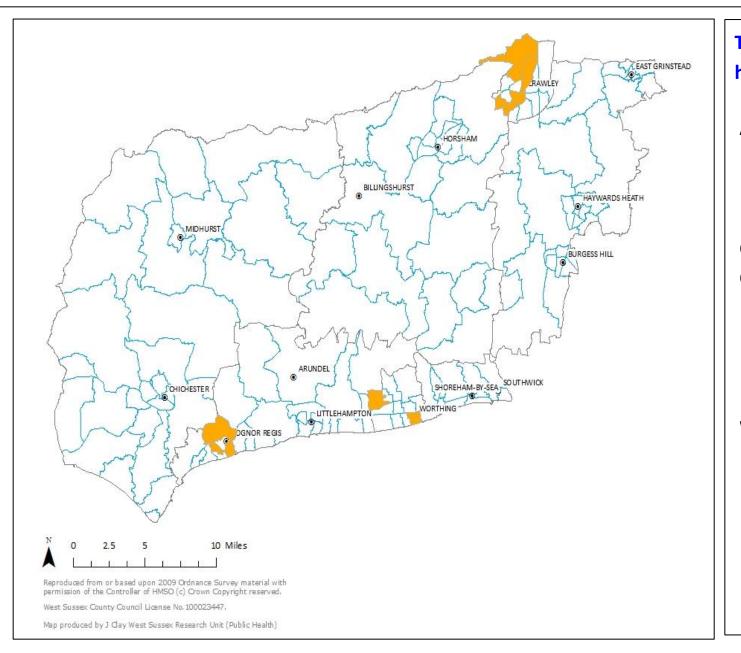

| 100%    |  |



|                                 | Westbourne | Chichester | Chichester | CCG  | West Sussex | England |  |
|---------------------------------|------------|------------|------------|------|-------------|---------|--|
| Median age of mother            | 30.5       | 30         | 30         | 30   | 30          | -       |  |
| % Low Birth Weight Babies       | 10.5%      | 6.5%       | 6.5%       | 6.6% | 6.8%        | -       |  |
| % of Births to Mothers Under 20 | 7.0%       | 4.8%       | 4.8%       | 5.4% | 4.5%        | -       |  |
| % of Births to Mothers Over 40  | 7.9%       | 5.3%       | 5.3%       | 4.7% | 4.7%        | -       |  |



### **Teenage Conception (15-17 years)**

Back to top

Source: NCHODS 2009-2011 (Rate per 1,000 female population)





Chichester



**West Sussex** 

## BME Babies (Source: Child Health Bureau, 2008-2012)

Westbourne

Back to top

**England** 

| % Babies BME | 4.5%       | 14.0%      | 14.0% -    | -           |
|--------------|------------|------------|------------|-------------|
| 15%          |            | % BM       | E Babies   |             |
| 10% -        |            |            |            |             |
| 5% -         |            |            |            |             |
| 0%           | Westbourne | Chichester | Chichester | West Sussex |

Chichester

CCG

| <b>Children</b> (Source: Children in o | ut-of-worl | k benefits hou | useholds - D | WP May 20 | y 2011, Child Poverty - HMRC Aug 2013) |       |             |         |  |
|----------------------------------------|------------|--