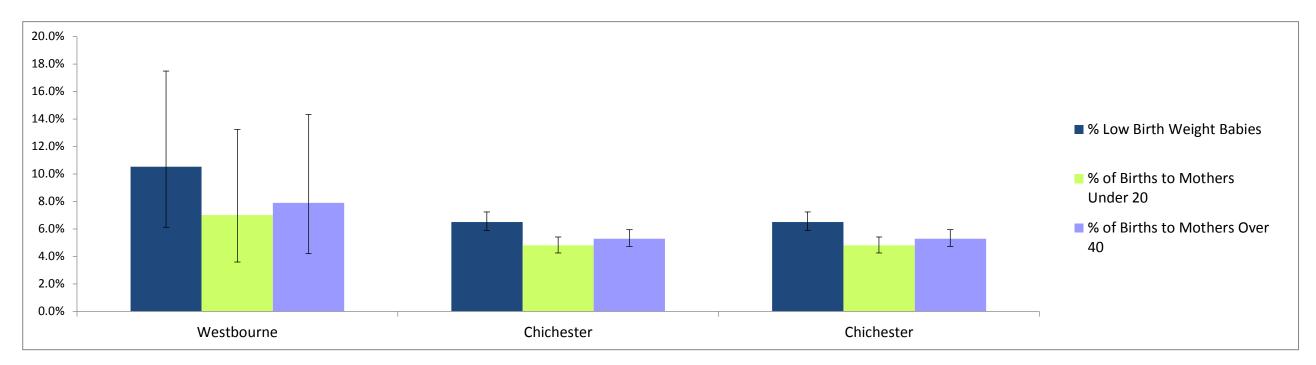

| 5.7%    |  |
| Total                            | 1,848 | 100%  | 95,161 | 100%  | 100%       | 100%  | 100%           | 100%    |  |



|                                 | Westbourne | Chichester | Chichester | CCG  | West Sussex | England |  |
|---------------------------------|------------|------------|------------|------|-------------|---------|--|
| Median age of mother            | 30.5       | 30         | 30         | 30   | 30          | -       |  |
| % Low Birth Weight Babies       | 10.5%      | 6.5%       | 6.5%       | 6.6% | 6.8%        | -       |  |
| % of Births to Mothers Under 20 | 7.0%       | 4.8%       | 4.8%       | 5.4% | 4.5%        | -       |  |
| % of Births to Mothers Over 40  | 7.9%       | 5.3%       | 5.3%       | 4.7% | 4.7%        | -       |  |



### **Teenage Conception (15-17 years)**

Back to top

Source: NCHODS 2009-2011 (Rate per 1,000 female population)





Chichester



**West Sussex** 

## BME Babies (Source: Child Health Bureau, 2008-2012)

Westbourne

Back to top

**England** 

| % Babies BME | 4.5%       | 14.0%      | 14.0% -    | -           |
|--------------|------------|------------|------------|-------------|
| 15%          |            | % BM       | E Babies   |             |
| 10% -        |            |            |            |             |
| 5% -         |            |            |            |             |
| 0%           | Westbourne | Chichester | Chichester | West Sussex |

Chichester

CCG

| <b>Children</b> (Source: Children in o | ut-of-worl | k benefits hou | useholds - D | WP May 20 | y 2011, Child