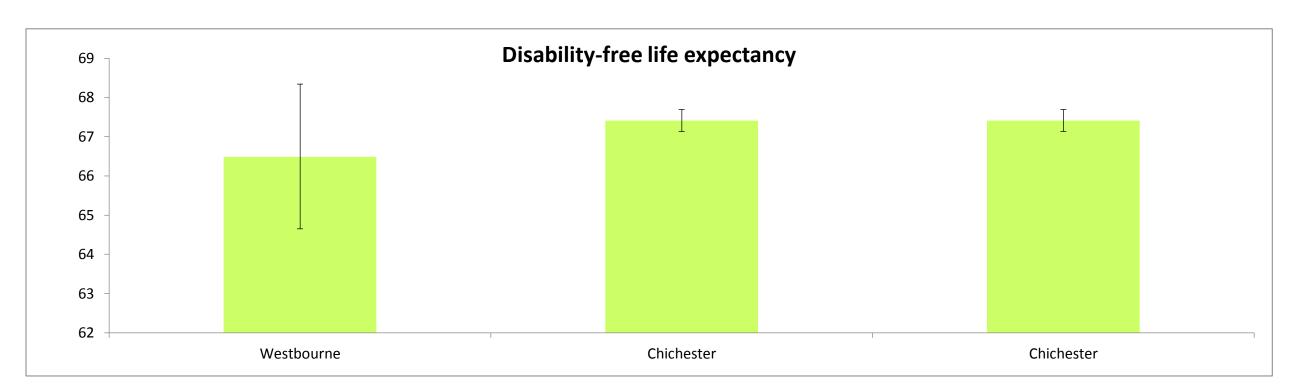

# WEST SUSSEX WARD PROFILE

This profile provides up-to-date information on various aspects of the population in West Sussex. Data is provided for wards and districts as well as county and national figures for comparison.