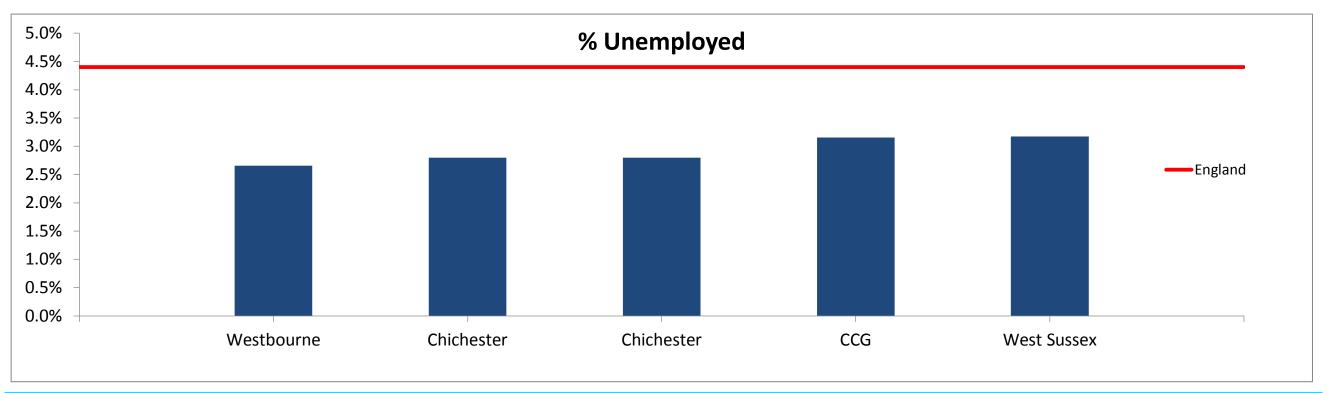

# WEST SUSSEX WARD PROFILE

This profile provides up-to-date information on various aspects of the population in West Sussex. Data is provided for wards and districts as well as county and national figures for comparison.