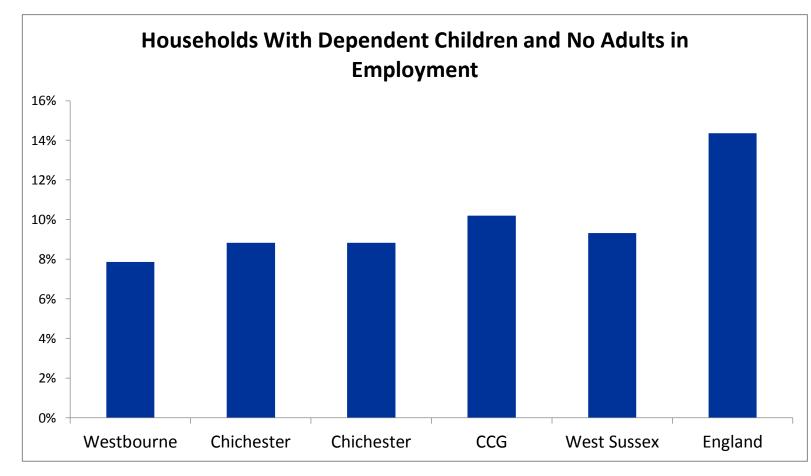

-----------------|-------|-------|--------|----------|------------|--------|--------|-----------|--|
|                                                                      | Westb | ourne | Chich  | nester C | Chichester | CCG    | Sussex | England   |  |
|                                                                      |       | %     |        | %        |            |        |        |           |  |
| Households With Dependent<br>Children                                | 280   |       | 11,831 |          | 11,831     | 51,990 | 93,121 | 6,425,647 |  |
| Households With Dependent<br>Children and No Adults in<br>Employment | 22    | 7.9%  | 1,045  | 8.8%     | 8.8%       | 10.2%  | 9.3%   | 14.4%     |  |

<sup>\*</sup> Percentage as proportion of households with dependent children





| Health                   |              |       |        |               |            |       |                |                |            |
|--------------------------|--------------|-------|--------|---------------|------------|-------|----------------|----------------|------------|
| General health (Source:2 | 2011 Census) |       |        |               |            |       |                | <u>Back to</u> | <u>top</u> |
|                          | Westb        | ourne | Chich  | ester         | Chichester | ccg   | West<br>Sussex | England        |            |
|                          |              | %     |        | %             |            |       |                |                |            |
| Good Health              | 1,964        | 85.1% | 93,981 | 82.6%