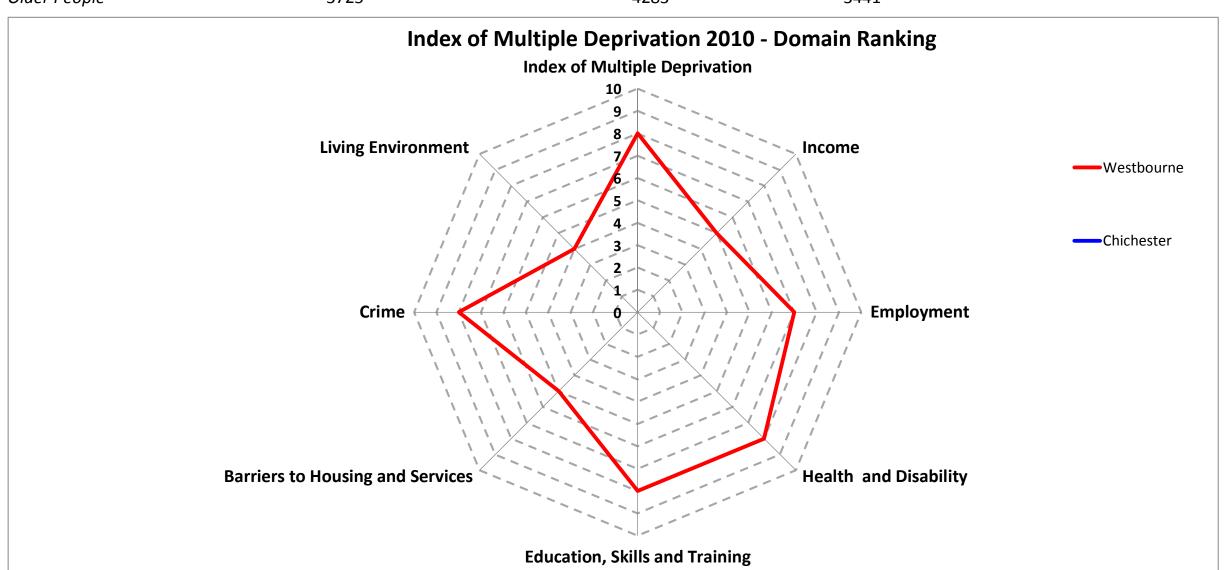

| Services                       | 3652          | -        | 4279       | -          | 5876       | -          |
| Crime                          | 5763          | -        | 5022       | -          | 5073       | -          |
| Living Environment             | 3125          | -        | 2765       | -          | 3751       | -          |
| Income Deprivation Affecting   |               |          |            |            |            |            |
| Children                       | 4278          | -        | 4285       | -          | 4095       | -          |
| Income Deprivation Affecting   |               |          |            |            |            |            |
| Older People                   | 3725          | -        | 4283       | -          | 3441       | -          |



#### % of People Deprived (derived from IMD) Back to top Westbourne Chichester Chichester CCG **West Sussex England** % of People Income Deprived 10.0% 9.0% 9.0% 10.5% 9.5% 14.7% % of Working Age People **Employment Deprived** 6.0% 9.9% 6.2% 6.2% 7.8% 6.9% % of Children in Income Deprived Households 12.0% 12.5% 12.5% 14.7% 13.2% 21.7% % of Older People Income Deprived 12.7% 15.0% 12.1% 18.4% 11.1% 11.1%



| Crime (Source:Sussex Police 2008-2013) |            |            |            |       |             |   |
|----------------------------------------|------------|------------|------------|-------|-------------|---|
|                                        | Westbourne | Chichester | Chichester | CCG   | West Sussex |   |
| Rate per 1,000 population              |            |