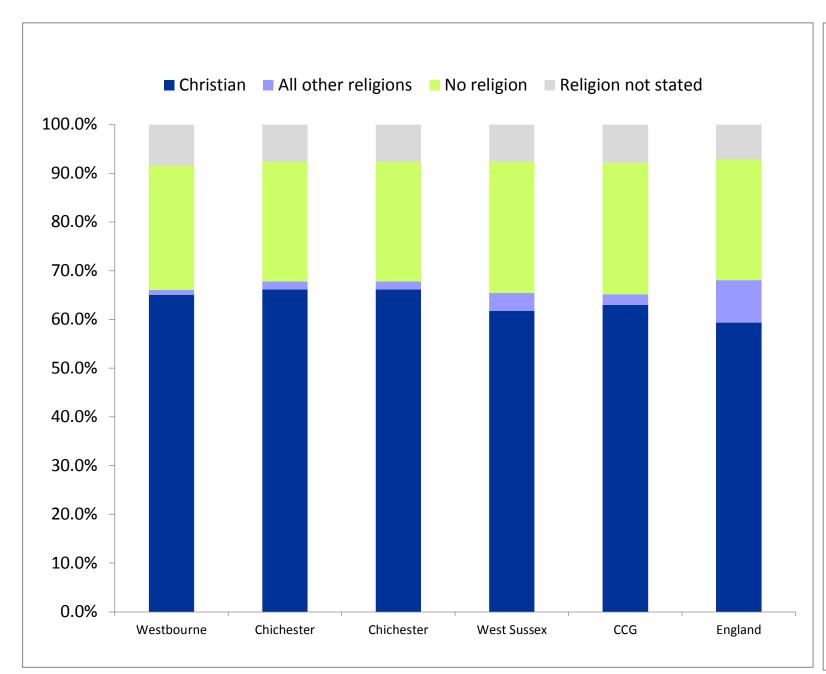

| Religion (Source:2011 Ce | nsus) |            |         |                       |       |            |       | Back to top    |         |
|--------------------------|-------|------------|---------|-----------------------|-------|------------|-------|----------------|---------|
|                          | Westb | Westbourne |         | Westbourne Chichester |       | Chichester | CCG   | West<br>Sussex | England |
|                          |       | %          |         | %                     |       |            |       |                |         |
| Christian                | 1,502 | 65.0%      | 75,248  | 66.1%                 | 66.1% | 63.0%      | 61.8% | 59.4%          |         |
| Buddhist                 | 4     | 0.2%       | 492     | 0.4%                  | 0.4%  | 0.4%       | 0.4%  | 0.5%           |         |
| Hindu                    | 4     | 0.2%       | 276     | 0.2%                  | 0.2%  | 0.3%       | 0.9%  | 1.5%           |         |
| Jewish                   | 2     | 0.1%       | 163     | 0.1%                  | 0.1%  | 0.2%       | 0.2%  | 0.5%           |         |
| Muslim                   | 7     | 0.3%       | 419     | 0.4%                  | 0.4%  | 0.7%       | 1.6%  | 5.0%           |         |
| Sikh                     | 0     | 0.0%       | 31      | 0.0%                  | 0.0%  | 0.1%       | 0.1%  | 0.8%           |         |
| Other Religion           | 6     | 0.3%       | 516     | 0.5%                  | 0.5%  | 0.5%       | 0.5%  | 0.4%           |         |
| No Religion              | 589   | 25.5%      | 27,947  | 24.6%                 | 24.6% | 27.0%      | 26.9% | 24.7%          |         |
| Religion not stated      | 195   | 8.4%       | 8,702   | 7.6%                  | 7.6%  | 7.9%       | 7.7%  | 7.2%           |         |
| Total                    | 2,309 | 100%       | 113,794 | 100%                  | 100%  | 100%       | 100%  | 100%           |         |