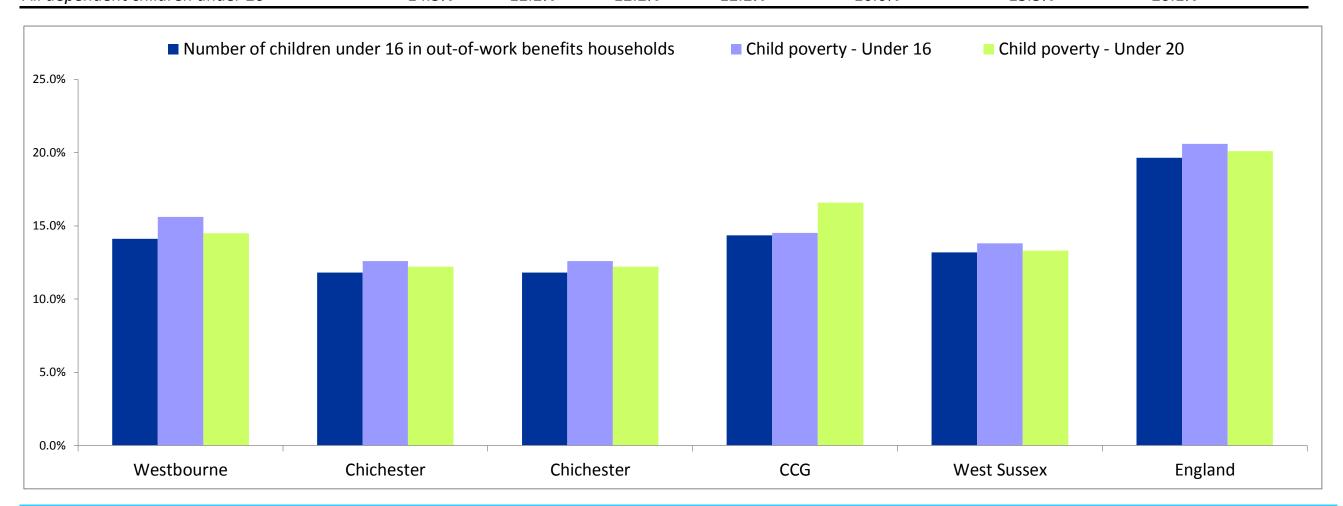

| %         |                                        |       |             |         |  |
| out-of-work benefits<br>households     | 65         | 14.1%          | 2,200        | 11.8%     | 11.8%                                  | 14.4% | 13.2%       | 19.6%   |  |
| Child poverty                          |            |                |              |           |                                        |       |             |         |  |
| Under 16                               |            | 15.6%          | 12.6%        | 12.6%     | 12.6%                                  | 14.5% | 13.8%       | 20.6%   |  |
| All dependent children under 20        |            | 14.5%          | 12.2%        | 12.2%     | 12.2%                                  | 16.6% | 13.3%       | 20.1%   |  |



Benefits (Source: DWP, Feb 2013)

Back to top

|                   | Westb | Westbourne |       | Chichester |      | CCG   | West Sussex | England |  |
|-------------------|-------|------------|-------|------------|------|-------|-------------|---------|--|
|                   |       | %          |       | %          |      |       |             |         |  |
| Total claimants   | 120   | 8.7%       | 6,170 | 9.2%       | 9.2% | 11.2% | 10.0%       | 13.8%   |  |
| age - 16 to 24    |       | 0.9%       |       | 0.8%       | 0.8% | 1.0%  | 0.9%        | 1.4%    |  |
| age - 25 to 49    |       | 2.2%       |       | 2.5%       | 2.5% | 3.2%  | 3.1%        | -       |  |
| age - 50 and over |       | 2.2%       |       | 2.1%       | 2.1% | 2.4%  | 2.1%        | -       |  |
| JSA