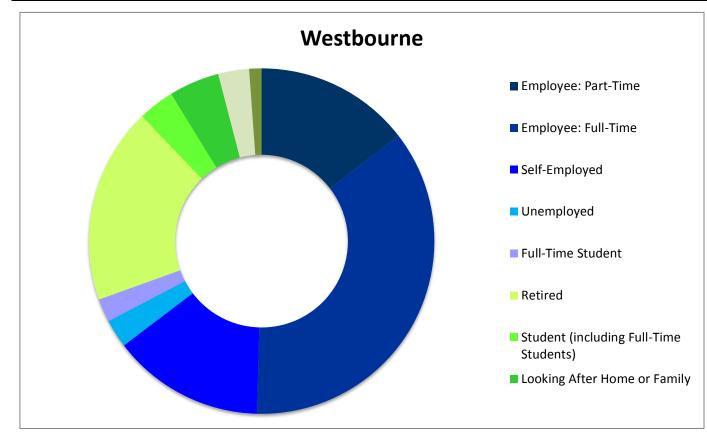

# WEST SUSSEX WARD PROFILE

This profile provides up-to-date information on various aspects of the population in West Sussex. Data is provided for wards and districts as well as county and national figures for comparison.