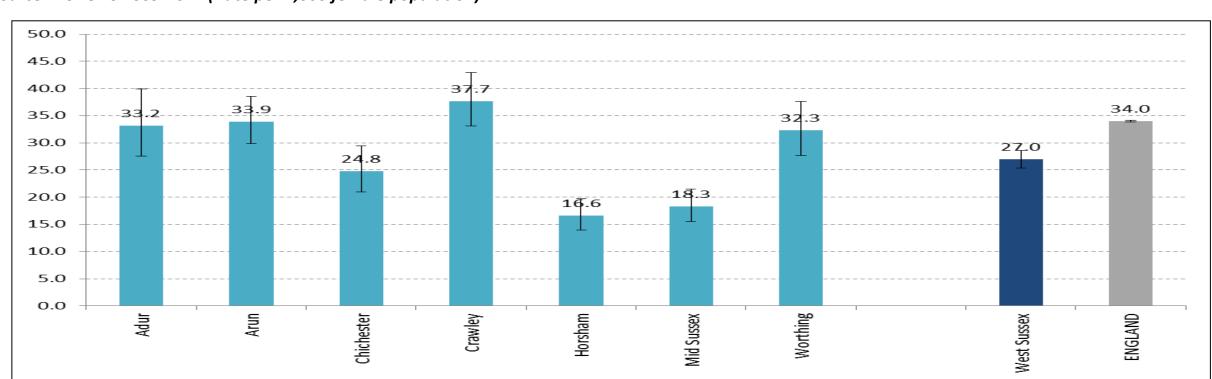

| 100%    |  |



|                                 | Westbourne | Chichester | Chichester | CCG  | West Sussex | England |  |
|---------------------------------|------------|------------|------------|------|-------------|---------|--|
| Median age of mother            | 30.5       | 30         | 30         | 30   | 30          | -       |  |
| % Low Birth Weight Babies       | 10.5%      | 6.5%       | 6.5%       | 6.6% | 6.8%        | -       |  |
| % of Births to Mothers Under 20 | 7.0%       | 4.8%       | 4.8%       | 5.4% | 4.5%        | -       |  |
| % of Births to Mothers Over 40  | 7.9%       | 5.3%       | 5.3%       | 4.7% | 4.7%        | -       |  |



### **Teenage Conception (15-17 years)**

Back to top

Source: NCHODS 2009-2011 (Rate per 1,000 female population)





Chichester



**West Sussex** 

## BME Babies (Source: Child Health Bureau, 2008-2012)

Westbourne

Back to top

**England** 

| % Babies BME | 4.5%       | 14.0%      | 14.0% -    | -           |
|--------------|------------|------------|------------|-------------|
| 15%          |            | % BM       | E Babies   |             |
| 10% -        |            |            |            |             |
| 5% -         |            |            |            |             |
| 0%           | Westbourne | Chichester | Chichester | West Sussex |

Chichester

CCG

| <b>Children</b> (Source: Children in o | ut-of-worl | k benefits hou | useholds - D | WP May 20 | y 2011, Child Poverty - HMRC Aug 2013) |       |             |         |  |
|----------------------------------------|------------|