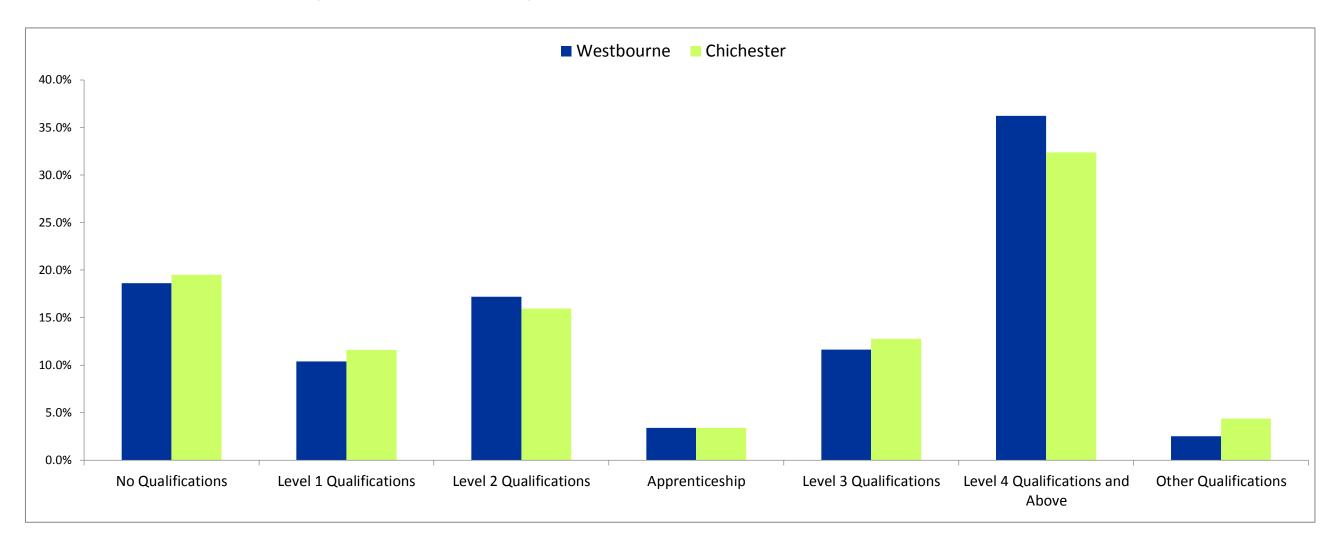

4% | 11,035 | 11.6% | 11.6%      | 13.7% | 14.2%          | 13.3%   |  |
| Level 2 Qualifications           | 318   | 17.2% | 15,164 | 15.9% | 15.9%      | 16.7% | 17.0%          | 15.2%   |  |
| Apprenticeship                   | 63    | 3.4%  | 3,252  | 3.4%  | 3.4%       | 3.8%  | 3.6%           | 3.6%    |  |
| Level 3 Qualifications           | 215   | 11.6% | 12,149 | 12.8% | 12.8%      | 12.1% | 12.3%          | 12.4%   |  |
| Level 4 Qualifications and Above | 669   | 36.2% | 30,820 | 32.4% | 32.4%      | 26.7% | 27.8%          | 27.4%   |  |
| Other Qualifications             | 47    | 2.5%  | 4,175  | 4.4%  | 4.4%       | 4.9%  | 5.2%           | 5.7%    |  |
| Total                            | 1,848 | 100%  | 95,161 | 100%  | 100%       | 100%  | 100%           | 100%    |  |



|                                 | Westbourne | Chichester | Chichester | CCG  | West Sussex | England |  |
|---------------------------------|------------|------------|------------|------|-------------|---------|--|
| Median age of mother            | 30.5       | 30         | 30         | 30   | 30          | -       |  |
| % Low Birth Weight Babies       | 10.5%      | 6.5%       | 6.5%       | 6.6% | 6.8%        | -       |  |
| % of Births to Mothers Under 20 | 7.0%       | 4.8%       | 4.8%       | 5.4% | 4.5%        | -       |  |
| % of Births to Mothers Over 40  | 7.9%       | 5.3%       | 5.3%       | 4.7% | 4.7%        | -       |  |



### **Teenage Conception (15-17 years)**

Back to top

Source: NCHODS 2009-2011 (Rate per 1,000 female population)





Chichester



**West