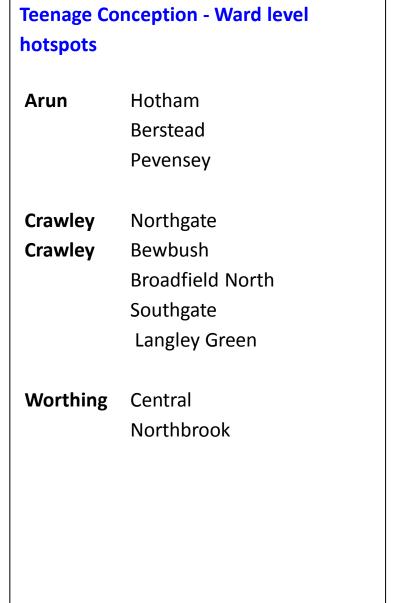

|  |



|                                 | Westbourne | Chichester | Chichester | CCG  | West Sussex | England |  |
|---------------------------------|------------|------------|------------|------|-------------|---------|--|
| Median age of mother            | 30.5       | 30         | 30         | 30   | 30          | -       |  |
| % Low Birth Weight Babies       | 10.5%      | 6.5%       | 6.5%       | 6.6% | 6.8%        | -       |  |
| % of Births to Mothers Under 20 | 7.0%       | 4.8%       | 4.8%       | 5.4% | 4.5%        | -       |  |
| % of Births to Mothers Over 40  | 7.9%       | 5.3%       | 5.3%       | 4.7% | 4.7%        | -       |  |



### **Teenage Conception (15-17 years)**

Back to top

Source: NCHODS 2009-2011 (Rate per 1,000 female population)





Chichester



**West Sussex** 

## BME Babies (Source: Child Health Bureau, 2008-2012)

Westbourne

Back to top

**England** 

| % Babies BME | 4.5%       | 14.0%      | 14.0% -    | -           |
|--------------|------------|------------|------------|-------------|
| 15%          |            | % BM       | E Babies   |             |
| 10% -        |            |            |            |             |
| 5% -         |            |            |            |             |
| 0%           | Westbourne | Chichester | Chichester | West Sussex |

Chichester

CCG

| <b>Children</b> (Source: Children in o | ut-of-worl | k benefits hou | useholds - D | WP May 20 | y 2011, Child Poverty - HMRC Aug 2013) |       |             |         |  |
|----------------------------------------|------------|----------------