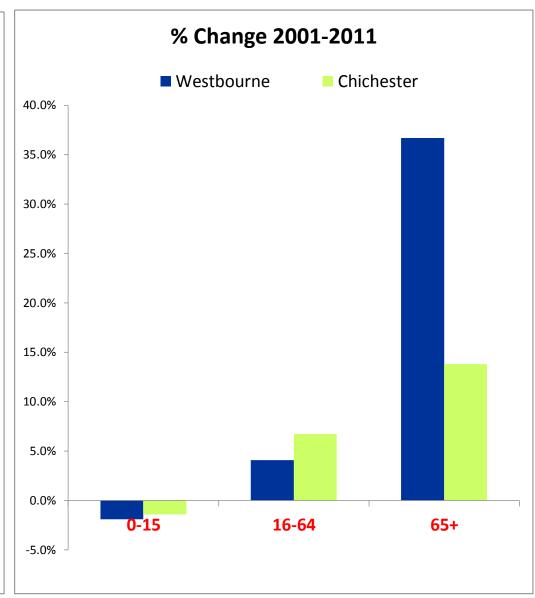

| Population Density   3.1   1.4   1.4   3.5   4.1   4.1   4.1   4.1   4.1   4.1   4.1   4.1   4.1   4.1   4.1   4.1   4.1   4.1   4.1   4.1   4.1   4.1   4.1   4.1   4.1   4.1   4.1   4.1   4.1   4.1   4.1   4.1   4.1   4.1   4.1   4.1   4.1   4.1   4.1   4.1   4.1   4.1   4.1   4.1   4.1   4.1   4.1   4.1   4.1   4.1   4.1   4.1   4.1   4.1   4.1   4.1   4.1   4.1   4.1   4.1   4.1   4.1   4.1   4.1   4.1   4.1   4.1   4.1   4.1   4.1   4.1   4.1   4.1   4.1   4.1   4.1   4.1   4.1   4.1   4.1   4.1   4.1   4.1   4.1   4.1   4.1   4.1   4.1   4.1   4.1   4.1   4.1   4.1   4.1   4.1   4.1   4.1   4.1   4.1   4.1   4.1   4.1   4.1   4.1   4.1   4.1   4.1   4.1   4.1   4.1   4.1   4.1   4.1   4.1   4.1   4.1   4.1   4.1   4.1   4.1   4.1   4.1   4.1   4.1   4.1   4.1   4.1   4.1   4.1   4.1   4.1   4.1   4.1   4.1   4.1   4.1   4.1   4.1   4.1   4.1   4.1   4.1   4.1   4.1   4.1   4.1   4.1   4.1   4.1   4.1   4.1   4.1   4.1   4.1   4.1   4.1   4.1   4.1   4.1   4.1   4.1   4.1   4.1   4.1   4.1   4.1   4.1   4.1   4.1   4.1   4.1   4.1   4.1   4.1   4.1   4.1   4.1   4.1   4.1   4.1   4.1   4.1   4.1   4.1   4.1   4.1   4.1   4.1   4.1   4.1   4.1   4.1   4.1   4.1   4.1   4.1   4.1   4.1   4.1   4.1   4.1   4.1   4.1   4.1   4.1   4.1   4.1   4.1   4.1   4.1   4.1   4.1   4.1   4.1   4.1   4.1   4.1   4.1   4.1   4.1   4.1   4.1   4.1   4.1   4.1   4.1   4.1   4.1   4.1   4.1   4.1   4.1   4.1   4.1   4.1   4.1   4.1   4.1   4.1   4.1   4.1   4.1   4.1   4.1   4.1   4.1   4.1   4.1   4.1   4.1   4.1   4.1   4.1   4.1   4.1   4.1   4.1   4.1   4.1   4.1   4.1   4.1   4.1   4.1   4.1   4.1   4.1   4.1   4.1   4.1   4.1   4.1   4.1   4.1   4.1   4.1   4.1   4.1   4.1   4.1   4.1   4.1   4.1   4.1   4.1   4.1   4.1   4.1   4.1   4.1   4.1   4.1   4.1   4.1   4.1   4.1   4.1   4.1   4.1   4.1   4.1   4.1   4.1   4.1   4.1   4.1   4.1   4.1   4.1   4.1   4.1   4.1   4.1   4.1   4.1   4.1   4.1   4.1   4.1   4.1   4.1   4.1   4.1   4.1   4.1   4.1   4.1   4.1   4.1   4.1   4.1   4.1   4.1   4.1   4.1   4.1   4.1   4 |                           |           |            |        |       |            |          |                    |            |
|------------------------------------------------------------------------------------------------------------------------------------------------------------------------------------------------------------------------------------------------------------------------------------------------------------------------------------------------------------------------------------------------------------------------------------------------------------------------------------------------------------------------------------------------------------------------------------------------------------------------------------------------------------------------------------------------------------------------------------------------------------------------------------------------------------------------------------------------------------------------------------------------------------------------------------------------------------------------------------------------------------------------------------------------------------------------------------------------------------------------------------------------------------------------------------------------------------------------------------------------------------------------------------------------------------------------------------------------------------------------------------------------------------------------------------------------------------------------------------------------------------------------------------------------------------------------------------------------------------------------------------------------------------------------------------------------------------------------------------------------------------------------------------------------------------------------------------------------------------------------------------------------------------------------------------------------------------------------------------------------------------------------------------------------------------------------------------------------------------------------------|---------------------------|-----------|------------|--------|-------|------------|----------|--------------------|------------|
| 113,794   113,794   478,950   806,892   53,012,456                                                                                                                                                                                                                                                                                                                                                                                                                                                                                                                                                                                                                                                                                                                                                                                                                                                                                                                                                                                                                                                                                                                                                                                                                                                                                                                                                                                                                                                                                                                                                                                                                                                                                                                                                                                                                                                                                                                                                                                                                                                                           | Population (Source:20     | 11 Census | 5)         |        |       |            |          |                    |            |
| Population Density   3.1   1.4   1.4   3.5   4.1   4.1   4.1   4.1   4.1   4.1   4.1   4.1   4.1   4.1   4.1   4.1   4.1   4.1   4.1   4.1   4.1   4.1   4.1   4.1   4.1   4.1   4.1   4.1   4.1   4.1   4.1   4.1   4.1   4.1   4.1   4.1   4.1   4.1   4.1   4.1   4.1   4.1   4.1   4.1   4.1   4.1   4.1   4.1   4.1   4.1   4.1   4.1   4.1   4.1   4.1   4.1   4.1   4.1   4.1   4.1   4.1   4.1   4.1   4.1   4.1   4.1   4.1   4.1   4.1   4.1   4.1   4.1   4.1   4.1   4.1   4.1   4.1   4.1   4.1   4.1   4.1   4.1   4.1   4.1   4.1   4.1   4.1   4.1   4.1   4.1   4.1   4.1   4.1   4.1   4.1   4.1   4.1   4.1   4.1   4.1   4.1   4.1   4.1   4.1   4.1   4.1   4.1   4.1   4.1   4.1   4.1   4.1   4.1   4.1   4.1   4.1   4.1   4.1   4.1   4.1   4.1   4.1   4.1   4.1   4.1   4.1   4.1   4.1   4.1   4.1   4.1   4.1   4.1   4.1   4.1   4.1   4.1   4.1   4.1   4.1   4.1   4.1   4.1   4.1   4.1   4.1   4.1   4.1   4.1   4.1   4.1   4.1   4.1   4.1   4.1   4.1   4.1   4.1   4.1   4.1   4.1   4.1   4.1   4.1   4.1   4.1   4.1   4.1   4.1   4.1   4.1   4.1   4.1   4.1   4.1   4.1   4.1   4.1   4.1   4.1   4.1   4.1   4.1   4.1   4.1   4.1   4.1   4.1   4.1   4.1   4.1   4.1   4.1   4.1   4.1   4.1   4.1   4.1   4.1   4.1   4.1   4.1   4.1   4.1   4.1   4.1   4.1   4.1   4.1   4.1   4.1   4.1   4.1   4.1   4.1   4.1   4.1   4.1   4.1   4.1   4.1   4.1   4.1   4.1   4.1   4.1   4.1   4.1   4.1   4.1   4.1   4.1   4.1   4.1   4.1   4.1   4.1   4.1   4.1   4.1   4.1   4.1   4.1   4.1   4.1   4.1   4.1   4.1   4.1   4.1   4.1   4.1   4.1   4.1   4.1   4.1   4.1   4.1   4.1   4.1   4.1   4.1   4.1   4.1   4.1   4.1   4.1   4.1   4.1   4.1   4.1   4.1   4.1   4.1   4.1   4.1   4.1   4.1   4.1   4.1   4.1   4.1   4.1   4.1   4.1   4.1   4.1   4.1   4.1   4.1   4.1   4.1   4.1   4.1   4.1   4.1   4.1   4.1   4.1   4.1   4.1   4.1   4.1   4.1   4.1   4.1   4.1   4.1   4.1   4.1   4.1   4.1   4.1   4.1   4.1   4.1   4.1   4.1   4.1   4.1   4.1   4.1   4.1   4.1   4.1   4.1   4.1   4.1   4.1   4.1   4.1   4.1   4.1   4.1   4.1   4.1   4.1   4 |                           | W         | estbourne/ | Chich  | ester | Chichester | CCG      | <b>West Sussex</b> | England    |
| Troad age group:                                                                                                                                                                                                                                                                                                                                                                                                                                                                                                                                                                                                                                                                                                                                                                                                                                                                                                                                                                                                                                                                                                                                                                                                                                                                                                                                                                                                                                                                                                                                                                                                                                                                                                                                                                                                                                                                                                                                                                                                                                                                                                             | Total Resident Population |           | 2,309      | 113    | ,794  | 113,794    | 478,950  | 806,892            | 53,012,456 |
| 15 461 1,386 67,267 67,267 284,877 495,362 34,329,091 57 462 27,894 77,894 114,227 166,575 8,660,529                                                                                                                                                                                                                                                                                                                                                                                                                                                                                                                                                                                                                                                                                                                                                                                                                                                                                                                                                                                                                                                                                                                                                                                                                                                                                                                                                                                                                                                                                                                                                                                                                                                                                                                                                                                                                                                                                                                                                                                                                         | Population Density        |           | 3.1        | 1.     | .4    | 1.4        | 3.5      | 4.1                | 4.1        |
| 6-64 1,386 67,267 67,267 284,877 495,362 34,329,091 57+ 462 27,894 27,894 114,227 166,575 8,660,529 ge structure    Westbourne                                                                                                                                                                                                                                                                                                                                                                                                                                                                                                                                                                                                                                                                                                                                                                                                                                                                                                                                                                                                                                                                                                                                                                                                                                                                                                                                                                                                                                                                                                                                                                                                                                                                                                                                                                                                                                                                                                                                                                                               | Broad age group:-         |           |            |        |       |            |          |                    |            |
| 5+         462         27,894         27,894         114,227         166,575         8,660,529           ge structure         Westbourne         Chichester         Chichester         Chichester         CCG         West Sussex         England           -4         134         5.8%         5,652         5.0%         5.0%         5.3%         5.8%         6.3%           -9         164         7.1%         5,630         4.9%         4.9%         5.0%         5.4%         5.6%           0-14         134         5.8%         6,092         5.4%         5.3%         5.7%         5.8%           0-14         134         5.8%         6,092         5.4%         5.4%         5.3%         5.7%         5.8%           5-19         123         5.3%         6,517         5.7%         5.7%         5.5%         5.7%         6.3%           5-29         83         3.6%         5,150         4.5%         4.5%         4.9%         5.5%         6.9%           5-29         83         3.6%         5,150         4.5%         4.5%         4.9%         5.5%         6.9%           5-39         156         6.8%         6,121         5.4%         5                                                                                                                                                                                                                                                                                                                                                                                                                                                                                                                                                                                                                                                                                                                                                                                                                                                                                                                                                 | 0-15                      |           | 461        | 18,633 |       | 18,633     | 79,846   | 144,955            | 10,022,836 |
| Westbourne         Chichester         Chichester         Chichester         CCG         West Sussex         England           -4         134         5.8%         5,652         5.0%         5.0%         5.3%         5.8%         6.3%           -9         164         7.1%         5,630         4.9%         4.9%         5.0%         5.4%         5.6%           0-14         134         5.8%         6,092         5.4%         5.4%         5.3%         5.7%         5.8%           5-19         123         5.3%         6,517         5.7%         5.7%         5.5%         5.7%         6.3%           5-29         83         3.6%         5,150         4.5%         4.5%         4.9%         5.5%         5.7%         6.8%           5-29         83         3.6%         5,150         4.5%         4.6%         5.1%         5.7%         6.6%           5-39         156         6.8%         6,121         5.4%         5.4%         5.8%         6.3%         6.7%           5-49         206         8.9%         8,312         7.3%         7.3%         7.5%         7.5%         7.5%                                                                                                                                                                                                                                                                                                                                                                                                                                                                                                                                                                                                                                                                                                                                                                                                                                                                                                                                                                                                           | 16-64                     |           | 1,386      |        | 267   | 67,267     | 284,877  | 495,362            | 34,329,091 |
| ge structure         Westbourne         Chichester         Chichester         Chichester         CCG         West Sussex         England           -4         134         5.8%         5,652         5.0%         5.0%         5.3%         5.8%         6.3%           -9         164         7.1%         5,630         4.9%         4.9%         5.0%         5.4%         5.6%           0-14         134         5.8%         6,092         5.4%         5.4%         5.3%         5.7%         5.8%           5-19         123         5.3%         6,517         5.7%         5.7%         5.5%         5.7%         6.3%           0-24         63         2.7%         6,200         5.4%         5.4%         5.0%         5.1%         6.8%           5-29         83         3.6%         5,150         4.5%         4.5%         4.9%         5.5%         6.9%           0-34         104         4.5%         5,205         4.6%         4.6%         5.1%         5.7%         6.6%           5-39         156         6.8%         6,121         5.4%         5.4%         5.8%         6.3%         6.7%           5-49         206         8.9%                                                                                                                                                                                                                                                                                                                                                                                                                                                                                                                                                                                                                                                                                                                                                                                                                                                                                                                                                           | 65+                       |           | 462        | 27,    | 894   | 27,894     | 114,227  | 166,575            | 8,660,529  |
| -4       134       5.8%       5,652       5.0%       5.0%       5.3%       5.8%       6.3%         -9       164       7.1%       5,630       4.9%       4.9%       5.0%       5.4%       5.6%         0-14       134       5.8%       6,092       5.4%       5.4%       5.3%       5.7%       5.8%         5-19       123       5.3%       6,517       5.7%       5.7%       5.5%       5.7%       6.3%         0-24       63       2.7%       6,200       5.4%       5.4%       5.0%       5.1%       6.8%         5-29       83       3.6%       5,150       4.5%       4.5%       4.9%       5.5%       6.9%         0-34       104       4.5%       5,205       4.6%       4.6%       5.1%       5.7%       6.6%         5-39       156       6.8%       6,121       5.4%       5.4%       5.8%       6.3%       6.7%         0-44       177       7.7%       7,497       6.6%       6.6%       7.0%       7.4%       7.3%         5-49       206       8.9%       8,312       7.3%       7.3%       7.3%       7.5%       7.5%       7.5%       7.5%       7.5%                                                                                                                                                                                                                                                                                                                                                                                                                                                                                                                                                                                                                                                                                                                                                                                                                                                                                                                                                                                                                                                         | Age structure             | W         | estbourne  | Chich  | ester | <u> </u>   | <u>·</u> | West               |            |
| 19       164       7.1%       5,630       4.9%       4.9%       5.0%       5.4%       5.6%         0-14       134       5.8%       6,092       5.4%       5.4%       5.3%       5.7%       5.8%         5-19       123       5.3%       6,517       5.7%       5.7%       5.5%       5.7%       6.3%         0-24       63       2.7%       6,200       5.4%       5.4%       5.0%       5.1%       6.8%         5-29       83       3.6%       5,150       4.5%       4.5%       4.9%       5.5%       6.9%         0-34       104       4.5%       5,205       4.6%       4.6%       5.1%       5.7%       6.6%         5-39       156       6.8%       6,121       5.4%       5.4%       5.8%       6.3%       6.7%         0-44       177       7.7%       7,497       6.6%       6.6%       7.0%       7.4%       7.3%         5-49       206       8.9%       8,312       7.3%       7.3%       7.3%       7.5%       7.3%         0-55       164       7.1%       7,179       6.3%       6.9%       6.6%       6.7%       6.4%         5-59       164                                                                                                                                                                                                                                                                                                                                                                                                                                                                                                                                                                                                                                                                                                                                                                                                                                                                                                                                                                                                                                                                 |                           |           | %          |        | %     |            |          |                    |            |
| 0-14       134       5.8%       6,092       5.4%       5.4%       5.3%       5.7%       5.8%         5-19       123       5.3%       6,517       5.7%       5.7%       5.5%       5.7%       6.3%         0-24       63       2.7%       6,200       5.4%       5.4%       5.0%       5.1%       6.8%         5-29       83       3.6%       5,150       4.5%       4.5%       4.9%       5.5%       6.9%         0-34       104       4.5%       5,205       4.6%       4.6%       5.1%       5.7%       6.6%         5-39       156       6.8%       6,121       5.4%       5.4%       5.8%       6.3%       6.7%         0-44       177       7.7%       7,497       6.6%       6.6%       7.0%       7.4%       7.3%         5-49       206       8.9%       8,312       7.3%       7.3%       7.3%       7.5%       7.3%         0-54       172       7.4%       7,795       6.9%       6.9%       6.6%       6.7%       6.4%         5-59       164       7.1%       7,179       6.3%       6.3%       6.1%       6.0%       5.7%         0-64       167 <td>0-4</td> <td>134</td> <td>5.8%</td> <td>5,652</td> <td>5.0%</td> <td>5.0%</td> <td>5.3%</td> <td>5.8%</td> <td>6.3%</td>                                                                                                                                                                                                                                                                                                                                                                                                                                                                                                                                                                                                                                                                                                                                                                                                                                                                                                                                  | 0-4                       | 134       | 5.8%       | 5,652  | 5.0%  | 5.0%       | 5.3%     | 5.8%               | 6.3%       |
| 5-19       123       5.3%       6,517       5.7%       5.7%       5.5%       5.7%       6.3%         0-24       63       2.7%       6,200       5.4%       5.4%       5.0%       5.1%       6.8%         5-29       83       3.6%       5,150       4.5%       4.5%       4.9%       5.5%       6.9%         0-34       104       4.5%       5,205       4.6%       4.6%       5.1%       5.7%       6.6%         5-39       156       6.8%       6,121       5.4%       5.4%       5.8%       6.3%       6.7%         0-44       177       7.7%       7,497       6.6%       6.6%       7.0%       7.4%       7.3%         5-49       206       8.9%       8,312       7.3%       7.3%       7.3%       7.5%       7.3%         0-54       172       7.4%       7,795       6.9%       6.9%       6.6%       6.7%       6.4%         5-59       164       7.1%       7,179       6.3%       6.3%       6.1%       6.0%       5.7%         0-64       167       7.2%       8,550       7.5%       7.5%       7.3%       6.7%       6.0%         5-69       146 <td>:-9</td> <td>164</td> <td>7.1%</td> <td>5,630</td> <td>4.9%</td> <td>4.9%</td> <td>5.0%</td> <td>5.4%</td> <td>5.6%</td>                                                                                                                                                                                                                                                                                                                                                                                                                                                                                                                                                                                                                                                                                                                                                                                                                                                                                                                                  | :-9                       | 164       | 7.1%       | 5,630  | 4.9%  | 4.9%       | 5.0%     | 5.4%               | 5.6%       |
| 0-24       63       2.7%       6,200       5.4%       5.4%       5.0%       5.1%       6.8%         5-29       83       3.6%       5,150       4.5%       4.5%       4.9%       5.5%       6.9%         0-34       104       4.5%       5,205       4.6%       4.6%       5.1%       5.7%       6.6%         5-39       156       6.8%       6,121       5.4%       5.4%       5.8%       6.3%       6.7%         0-44       177       7.7%       7,497       6.6%       6.6%       7.0%       7.4%       7.3%         5-49       206       8.9%       8,312       7.3%       7.3%       7.3%       7.5%       7.3%         0-54       172       7.4%       7,795       6.9%       6.9%       6.6%       6.7%       6.4%         5-59       164       7.1%       7,179       6.3%       6.3%       6.1%       6.0%       5.7%         0-64       167       7.2%       8,550       7.5%       7.5%       7.3%       6.7%       6.0%         5-69       146       6.3%       7,551       6.6%       6.6%       6.3%       5.6%       4.7%         0-74       124 <td>10-14</td> <td>134</td> <td>5.8%</td> <td>6,092</td> <td>5.4%</td> <td>5.4%</td> <td>5.3%</td> <td>5.7%</td> <td>5.8%</td>                                                                                                                                                                                                                                                                                                                                                                                                                                                                                                                                                                                                                                                                                                                                                                                                                                                                                                                                | 10-14                     | 134       | 5.8%       | 6,092  | 5.4%  | 5.4%       | 5.3%     | 5.7%               | 5.8%       |
| 5-29       83       3.6%       5,150       4.5%       4.5%       4.9%       5.5%       6.9%         0-34       104       4.5%       5,205       4.6%       4.6%       5.1%       5.7%       6.6%         5-39       156       6.8%       6,121       5.4%       5.4%       5.8%       6.3%       6.7%         0-44       177       7.7%       7,497       6.6%       6.6%       7.0%       7.4%       7.3%         5-49       206       8.9%       8,312       7.3%       7.3%       7.3%       7.5%       7.3%         0-54       172       7.4%       7,795       6.9%       6.9%       6.6%       6.7%       6.4%         5-59       164       7.1%       7,179       6.3%       6.3%       6.1%       6.0%       5.7%         0-64       167       7.2%       8,550       7.5%       7.5%       7.3%       6.7%       6.0%         5-69       146       6.3%       7,551       6.6%       6.6%       6.3%       5.6%       4.7%         0-74       124       5.4%       6,219       5.5%       5.5%       5.4%       4.6%       3.9%         5-79       95 <td>5-19</td> <td>123</td> <td>5.3%</td> <td>6,517</td> <td>5.7%</td> <td>5.7%</td> <td>5.5%</td> <td>5.7%</td> <td>6.3%</td>                                                                                                                                                                                                                                                                                                                                                                                                                                                                                                                                                                                                                                                                                                                                                                                                                                                                                                                                 | 5-19                      | 123       | 5.3%       | 6,517  | 5.7%  | 5.7%       | 5.5%     | 5.7%               | 6.3%       |
| 0-34       104       4.5%       5,205       4.6%       4.6%       5.1%       5.7%       6.6%         5-39       156       6.8%       6,121       5.4%       5.4%       5.8%       6.3%       6.7%         0-44       177       7.7%       7,497       6.6%       6.6%       7.0%       7.4%       7.3%         5-49       206       8.9%       8,312       7.3%       7.3%       7.3%       7.5%       7.3%         0-54       172       7.4%       7,795       6.9%       6.9%       6.6%       6.7%       6.4%         5-59       164       7.1%       7,179       6.3%       6.3%       6.1%       6.0%       5.7%         0-64       167       7.2%       8,550       7.5%       7.5%       7.3%       6.7%       6.0%         5-69       146       6.3%       7,551       6.6%       6.6%       6.3%       5.6%       4.7%         0-74       124       5.4%       6,219       5.5%       5.5%       5.4%       4.6%       3.9%         5-79       95       4.1%       5,515       4.8%       4.8%       4.6%       4.0%       3.1%         0-84       60 <td>20-24</td> <td>63</td> <td>2.7%</td> <td>6,200</td> <td>5.4%</td> <td>5.4%</td> <td>5.0%</td> <td>5.1%</td> <td>6.8%</td>                                                                                                                                                                                                                                                                                                                                                                                                                                                                                                                                                                                                                                                                                                                                                                                                                                                                                                                                 | 20-24                     | 63        | 2.7%       | 6,200  | 5.4%  | 5.4%       | 5.0%     | 5.1%               | 6.8%       |
| 5-39       156       6.8%       6,121       5.4%       5.4%       5.8%       6.3%       6.7%         0-44       177       7.7%       7,497       6.6%       6.6%       7.0%       7.4%       7.3%         5-49       206       8.9%       8,312       7.3%       7.3%       7.3%       7.5%       7.3%         0-54       172       7.4%       7,795       6.9%       6.9%       6.6%       6.7%       6.4%         5-59       164       7.1%       7,179       6.3%       6.3%       6.1%       6.0%       5.7%         0-64       167       7.2%       8,550       7.5%       7.5%       7.3%       6.7%       6.0%         5-69       146       6.3%       7,551       6.6%       6.6%       6.3%       5.6%       4.7%         0-74       124       5.4%       6,219       5.5%       5.5%       5.4%       4.6%       3.9%         5-79       95       4.1%       5,515       4.8%       4.8%       4.6%       4.0%       3.1%         0-84       60       2.6%       4,317       3.8%       3.8%       3.7%       3.2%       2.4%                                                                                                                                                                                                                                                                                                                                                                                                                                                                                                                                                                                                                                                                                                                                                                                                                                                                                                                                                                                                                                                                                      | 25-29                     | 83        | 3.6%       | 5,150  | 4.5%  | 4.5%       | 4.9%     | 5.5%               | 6.9%       |
| 0-44       177       7.7%       7,497       6.6%       6.6%       7.0%       7.4%       7.3%         5-49       206       8.9%       8,312       7.3%       7.3%       7.3%       7.5%       7.3%         0-54       172       7.4%       7,795       6.9%       6.9%       6.6%       6.7%       6.4%         5-59       164       7.1%       7,179       6.3%       6.3%       6.1%       6.0%       5.7%         0-64       167       7.2%       8,550       7.5%       7.5%       7.3%       6.7%       6.0%         5-69       146       6.3%       7,551       6.6%       6.6%       6.3%       5.6%       4.7%         0-74       124       5.4%       6,219       5.5%       5.5%       5.4%       4.6%       3.9%         5-79       95       4.1%       5,515       4.8%       4.8%       4.6%       4.0%       3.1%         0-84       60       2.6%       4,317       3.8%       3.8%       3.7%       3.2%       2.4%                                                                                                                                                                                                                                                                                                                                                                                                                                                                                                                                                                                                                                                                                                                                                                                                                                                                                                                                                                                                                                                                                                                                                                                           | 30-34                     | 104       | 4.5%       | 5,205  | 4.6%  | 4.6%       | 5.1%     | 5.7%               | 6.6%       |
| 5-49       206       8.9%       8,312       7.3%       7.3%       7.3%       7.5%       7.3%         0-54       172       7.4%       7,795       6.9%       6.9%       6.6%       6.7%       6.4%         5-59       164       7.1%       7,179       6.3%       6.3%       6.1%       6.0%       5.7%         0-64       167       7.2%       8,550       7.5%       7.5%       7.3%       6.7%       6.0%         5-69       146       6.3%       7,551       6.6%       6.6%       6.3%       5.6%       4.7%         0-74       124       5.4%       6,219       5.5%       5.5%       5.4%       4.6%       3.9%         5-79       95       4.1%       5,515       4.8%       4.8%       4.6%       4.0%       3.1%         0-84       60       2.6%       4,317       3.8%       3.8%       3.7%       3.2%       2.4%                                                                                                                                                                                                                                                                                                                                                                                                                                                                                                                                                                                                                                                                                                                                                                                                                                                                                                                                                                                                                                                                                                                                                                                                                                                                                                | 35-39                     | 156       | 6.8%       | 6,121  | 5.4%  | 5.4%       | 5.8%     | 6.3%               | 6.7%       |
| 0-54       172       7.4%       7,795       6.9%       6.9%       6.6%       6.7%       6.4%         5-59       164       7.1%       7,179       6.3%       6.3%       6.1%       6.0%       5.7%         0-64       167       7.2%       8,550       7.5%       7.5%       7.3%       6.7%       6.0%         5-69       146       6.3%       7,551       6.6%       6.6%       6.3%       5.6%       4.7%         0-74       124       5.4%       6,219       5.5%       5.5%       5.4%       4.6%       3.9%         5-79       95       4.1%       5,515       4.8%       4.8%       4.6%       4.0%       3.1%         0-84       60       2.6%       4,317       3.8%       3.8%       3.7%       3.2%       2.4%                                                                                                                                                                                                                                                                                                                                                                                                                                                                                                                                                                                                                                                                                                                                                                                                                                                                                                                                                                                                                                                                                                                                                                                                                                                                                                                                                                                                     | 10-44                     | 177       | 7.7%       | 7,497  | 6.6%  | 6.6%       | 7.0%     | 7.4%               | 7.3%       |
| 5-59       164       7.1%       7,179       6.3%       6.3%       6.1%       6.0%       5.7%         0-64       167       7.2%       8,550       7.5%       7.5%       7.3%       6.7%       6.0%         5-69       146       6.3%       7,551       6.6%       6.6%       6.3%       5.6%       4.7%         0-74       124       5.4%       6,219       5.5%       5.5%       5.4%       4.6%       3.9%         5-79       95       4.1%       5,515       4.8%       4.8%       4.6%       4.0%       3.1%         0-84       60       2.6%       4,317       3.8%       3.8%       3.7%       3.2%       2.4%                                                                                                                                                                                                                                                                                                                                                                                                                                                                                                                                                                                                                                                                                                                                                                                                                                                                                                                                                                                                                                                                                                                                                                                                                                                                                                                                                                                                                                                                                                          | 15-49                     | 206       | 8.9%       | 8,312  | 7.3%  | 7.3%       | 7.3%     | 7.5%               | 7.3%       |
| 0-64       167       7.2%       8,550       7.5%       7.5%       7.3%       6.7%       6.0%         5-69       146       6.3%       7,551       6.6%       6.6%       6.3%       5.6%       4.7%         0-74       124       5.4%       6,219       5.5%       5.5%       5.4%       4.6%       3.9%         5-79       95       4.1%       5,515       4.8%       4.8%       4.6%       4.0%       3.1%         0-84       60       2.6%       4,317       3.8%       3.8%       3.7%       3.2%       2.4%                                                                                                                                                                                                                                                                                                                                                                                                                                                                                                                                                                                                                                                                                                                                                                                                                                                                                                                                                                                                                                                                                                                                                                                                                                                                                                                                                                                                                                                                                                                                                                                                               | 50-54                     | 172       | 7.4%       | 7,795  | 6.9%  | 6.9%       | 6.6%     | 6.7%               | 6.4%       |
| 5-69     146     6.3%     7,551     6.6%     6.6%     6.3%     5.6%     4.7%       0-74     124     5.4%     6,219     5.5%     5.5%     5.4%     4.6%     3.9%       5-79     95     4.1%     5,515     4.8%     4.8%     4.6%     4.0%     3.1%       0-84     60     2.6%     4,317     3.8%     3.8%     3.7%     3.2%     2.4%                                                                                                                                                                                                                                                                                                                                                                                                                                                                                                                                                                                                                                                                                                                                                                                                                                                                                                                                                                                                                                                                                                                                                                                                                                                                                                                                                                                                                                                                                                                                                                                                                                                                                                                                                                                          | 55-59                     | 164       | 7.1%       | 7,179  | 6.3%  | 6.3%       | 6.1%     | 6.0%               | 5.7%       |
| 0-74     124     5.4%     6,219     5.5%     5.5%     5.4%     4.6%     3.9%       5-79     95     4.1%     5,515     4.8%     4.8%     4.6%     4.0%     3.1%       0-84     60     2.6%     4,317     3.8%     3.8%     3.7%     3.2%     2.4%                                                                                                                                                                                                                                                                                                                                                                                                                                                                                                                                                                                                                                                                                                                                                                                                                                                                                                                                                                                                                                                                                                                                                                                                                                                                                                                                                                                                                                                                                                                                                                                                                                                                                                                                                                                                                                                                             | 50-64                     | 167       | 7.2%       | 8,550  | 7.5%  | 7.5%       | 7.3%     | 6.7%               | 6.0%       |
| 5-79     95     4.1%     5,515     4.8%     4.8%     4.6%     4.0%     3.1%       0-84     60     2.6%     4,317     3.8%     3.8%     3.7%     3.2%     2.4%                                                                                                                                                                                                                                                                                                                                                                                                                                                                                                                                                                                                                                                                                                                                                                                                                                                                                                                                                                                                                                                                                                                                                                                                                                                                                                                                                                                                                                                                                                                                                                                                                                                                                                                                                                                                                                                                                                                                                                | 5-69                      | 146       | 6.3%       | 7,551  | 6.6%  | 6.6%       | 6.3%     | 5.6%               | 4.7%       |
| <i>0-84</i> 60 2.6% 4,317 3.8% 3.8% 3.7% 3.2% 2.4%                                                                                                                                                                                                                                                                                                                                                                                                                                                                                                                                                                                                                                                                                                                                                                                                                                                                                                                                                                                                                                                                                                                                                                                                                                                                                                                                                                                                                                                                                                                                                                                                                                                                                                                                                                                                                                                                                                                                                                                                                                                                           | 70-74                     | 124       | 5.4%       | 6,219  | 5.5%  | 5.5%       | 5.4%     | 4.6%               | 3.9%       |
| ·                                                                                                                                                                                                                                                                                                                                                                                                                                                                                                                                                                                                                                                                                                                                                                                                                                                                                                                                                                                                                                                                                                                                                                                                                                                                                                                                                                                                                                                                                                                                                                                                                                                                                                                                                                                                                                                                                                                                                                                                                                                                                                                            | 75-79                     | 95        | 4.1%       | 5,515  | 4.8%  | 4.8%       | 4.6%     | 4.0%               | 3.1%       |
| 5+ 37 1.6% 4,292 3.8% 3.8% 3.9% 3.3% 2.2%                                                                                                                                                                                                                                                                                                                                                                                                                                                                                                                                                                                                                                                                                                                                                                                                                                                                                                                                                                                                                                                                                                                                                                                                                                                                                                                                                                                                                                                                                                                                                                                                                                                                                                                                                                                                                                                                                                                                                                                                                                                                                    | 80-84                     | 60        | 2.6%       | 4,317  | 3.8%  | 3.8%       | 3.7%     | 3.2%               | 2.4%       |
|                                                                                                                                                                                                                                                                                                                                                                                                                                                                                                                                                                                                                                                                                                                                                                                                                                                                                                                                                                                                                                                                                                                                                                                                                                                                                                                                                                                                                                                                                                                                                                                                                                                                                                                                                                                                                                                                                                                                                                                                                                                                                                                              | 35+                       | 37        | 1.6%       | 4,292  | 3.8%  | 3.8%       | 3.9%     | 3.3%               | 2.2%       |