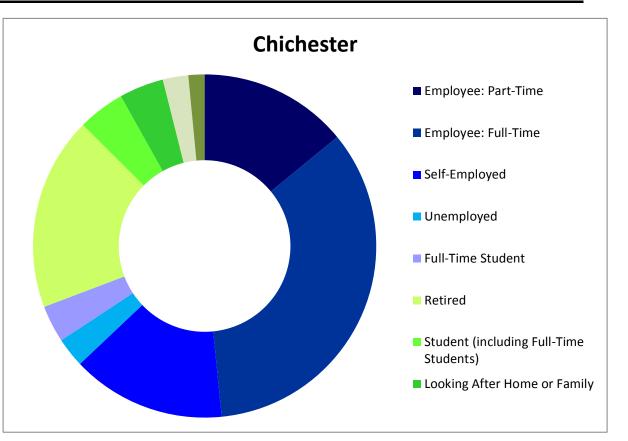

# WEST SUSSEX WARD PROFILE

This profile provides up-to-date information on various aspects of the population in West Sussex. Data is provided for wards and districts as well as county and national figures for comparison.