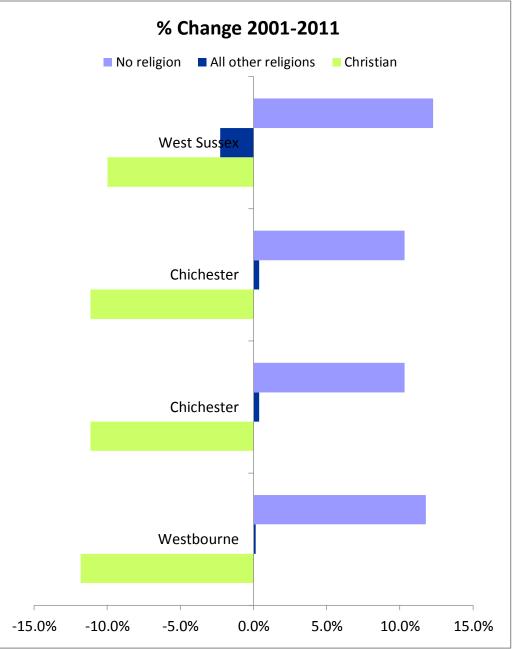

| Religion (Source:2011 Ce | nsus) |            |         |                       |       |            |       | Back to top    |         |
|--------------------------|-------|------------|---------|-----------------------|-------|------------|-------|----------------|---------|
|                          | Westb | Westbourne |         | Westbourne Chichester |       | Chichester | CCG   | West<br>Sussex | England |
|                          |       | %          |         | %                     |       |            |       |                |         |
| Christian                | 1,502 | 65.0%      | 75,248  | 66.1%                 | 66.1% | 63.0%      | 61.8% | 59.4%          |         |
| Buddhist                 | 4     | 0.2%       | 492     | 0.4%                  | 0.4%  | 0.4%       | 0.4%  | 0.5%           |         |
| Hindu                    | 4     | 0.2%       | 276     | 0.2%                  | 0.2%  | 0.3%       | 0.9%  | 1.5%           |         |
| Jewish                   | 2     | 0.1%       | 163     | 0.1%                  | 0.1%  | 0.2%       | 0.2%  | 0.5%           |         |
| Muslim                   | 7     | 0.3%       | 419     | 0.4%                  | 0.4%  | 0.7%       | 1.6%  | 5.0%           |         |
| Sikh                     | 0     | 0.0%       | 31      | 0.0%                  | 0.0%  | 0.1%       | 0.1%  | 0.8%           |         |
| Other Religion           | 6     | 0.3%       | 516     | 0.5%                  | 0.5%  | 0.5%       | 0.5%  | 0.4%           |         |
| No Religion              | 589   | 25.5%      | 27,947  | 24.6%                 | 24.6% | 27.0%      | 26.9% | 24.7%          |         |
| Religion not stated      | 195   | 8.4%       | 8,702   | 7.6%                  | 7.6%  | 7.9%       | 7.7%  | 7.2%           |         |
| Total                    | 2,309 | 100%       | 113,794 | 100%                  | 100%  | 100%       | 100%  | 100%           |         |