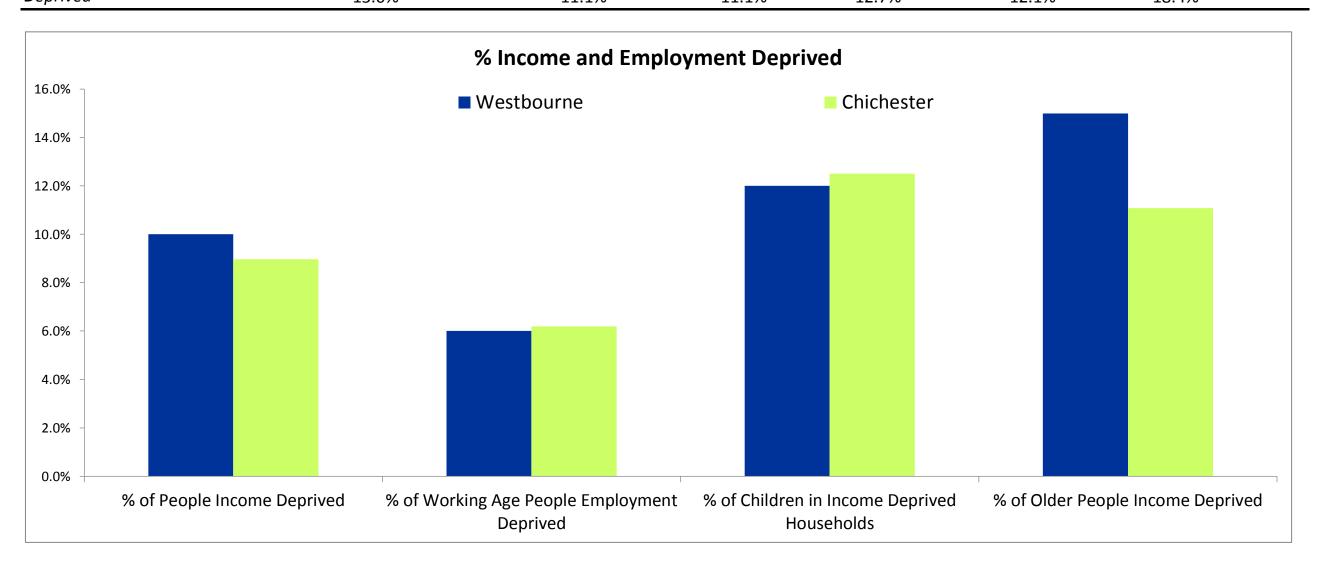

|            |            |            |
| Children                       | 4278          | -        | 4285       | -          | 4095       | -          |
| Income Deprivation Affecting   |               |          |            |            |            |            |
| Older People                   | 3725          | -        | 4283       | -          | 3441       | -          |



#### % of People Deprived (derived from IMD) Back to top Westbourne Chichester Chichester CCG **West Sussex England** % of People Income Deprived 10.0% 9.0% 9.0% 10.5% 9.5% 14.7% % of Working Age People **Employment Deprived** 6.0% 9.9% 6.2% 6.2% 7.8% 6.9% % of Children in Income Deprived Households 12.0% 12.5% 12.5% 14.7% 13.2% 21.7% % of Older People Income Deprived 12.7% 15.0% 12.1% 18.4% 11.1% 11.1%



| Crime (Source:Sussex Police 2008-2013) |            |            |            |       |             |   |
|----------------------------------------|------------|------------|------------|-------|-------------|---|
|                                        | Westbourne | Chichester | Chichester | CCG   | West Sussex |   |
| Rate per 1,000 population              |            |            |            |       |             |   |
| Criminal Damage                        | 37.7       | 49.0       | 49.0       | 61.3  | 56.1        | _ |
| Theft From Vehicle                     | 17.6       | 17.9       | 17.9       | 18.3  | 18.9        |   |
| Burglary                               | 23.2       | 34.4       | 34.4       | 31.9  | 29.8        |   |
| Theft Other                            |