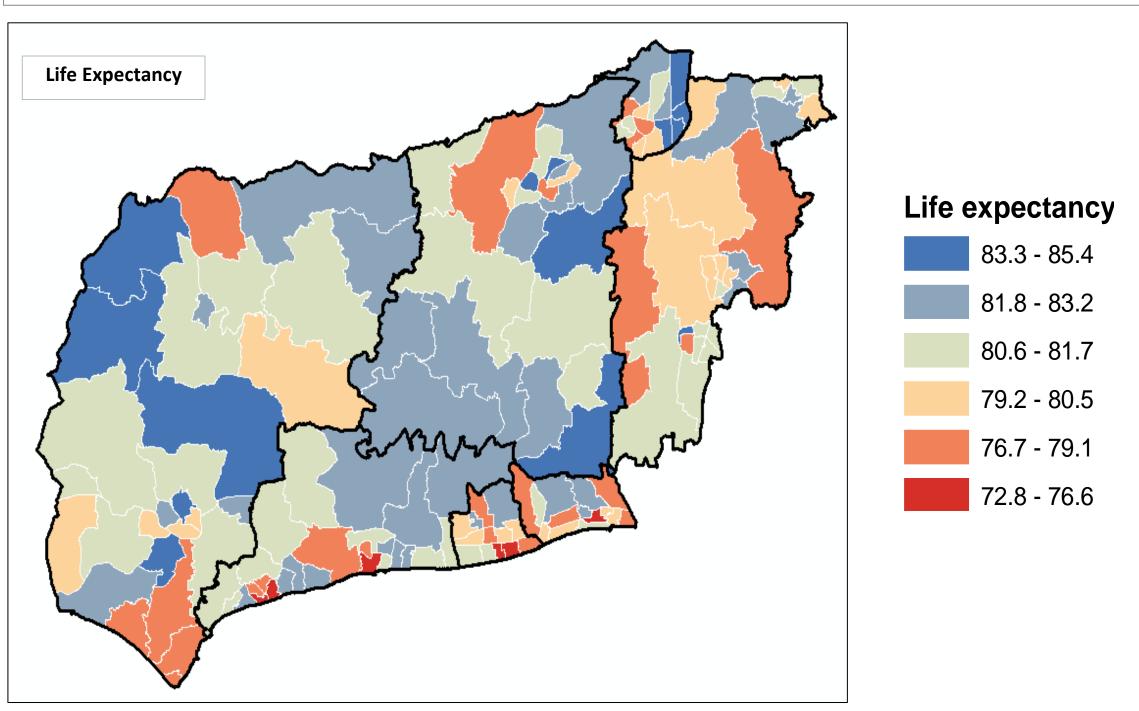

ichester       | CCG    | West<br>Sussex | England |
|----------------------------------------|------------|------------|------------------|--------|----------------|---------|
| Life expectancy at birth               | 81.4       | 80.7       | 80.7             | -      | 80.4           | 78.3    |
| Disability-free life expectancy (DFLE) | 66.49      | 67.41      | 67.41            | N/A    | N/A            | 62.89   |
| Number of deaths                       | 64         | 6,498      | 6,498            | 28,990 | 42,015         | N/A     |
| Births                                 | 114        | 5,219      | 5,219            | 24,181 | 44,031         | N/A     |
| Natural change (birth minus dec        | 50         | - 1,279    | - <b>1,279</b> - | 4,809  | 2,016          |         |







| Economy (Source:2011 Census       | 5)         |       |        |            |        |         |                | <u>Back to top</u> |
|-----------------------------------|------------|-------|--------|------------|--------|---------|----------------|--------------------|
|                                   | Westbourne |       | Chich  | Chichester |        | ccg     | West<br>Sussex | England            |
|                                   |            | %     |        | %          |        |         |                |                    |
| Economically Active:Total         | 1,151      |       | 56,102 |            | 56,102 | 237,255 | 416,119        | 27,183,134         |
| Employee: Part-Time               | 241        | 14.6% | 11,384 | 14.0%      | 14.0%  | 14.8%   | 14.8%