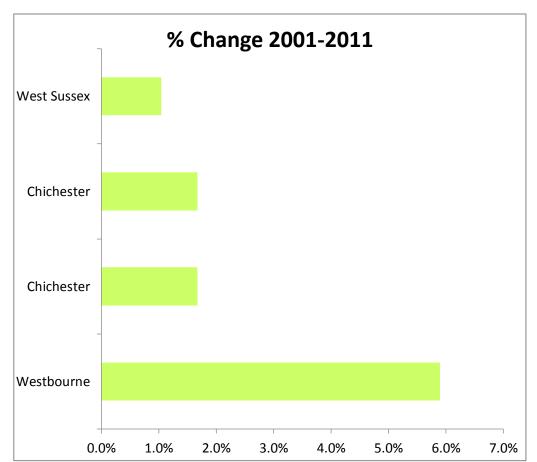

| Population Density   3.1   1.4   1.4   3.5   4.1   4.1   4.1   4.1   4.1   4.1   4.1   4.1   4.1   4.1   4.1   4.1   4.1   4.1   4.1   4.1   4.1   4.1   4.1   4.1   4.1   4.1   4.1   4.1   4.1   4.1   4.1   4.1   4.1   4.1   4.1   4.1   4.1   4.1   4.1   4.1   4.1   4.1   4.1   4.1   4.1   4.1   4.1   4.1   4.1   4.1   4.1   4.1   4.1   4.1   4.1   4.1   4.1   4.1   4.1   4.1   4.1   4.1   4.1   4.1   4.1   4.1   4.1   4.1   4.1   4.1   4.1   4.1   4.1   4.1   4.1   4.1   4.1   4.1   4.1   4.1   4.1   4.1   4.1   4.1   4.1   4.1   4.1   4.1   4.1   4.1   4.1   4.1   4.1   4.1   4.1   4.1   4.1   4.1   4.1   4.1   4.1   4.1   4.1   4.1   4.1   4.1   4.1   4.1   4.1   4.1   4.1   4.1   4.1   4.1   4.1   4.1   4.1   4.1   4.1   4.1   4.1   4.1   4.1   4.1   4.1   4.1   4.1   4.1   4.1   4.1   4.1   4.1   4.1   4.1   4.1   4.1   4.1   4.1   4.1   4.1   4.1   4.1   4.1   4.1   4.1   4.1   4.1   4.1   4.1   4.1   4.1   4.1   4.1   4.1   4.1   4.1   4.1   4.1   4.1   4.1   4.1   4.1   4.1   4.1   4.1   4.1   4.1   4.1   4.1   4.1   4.1   4.1   4.1   4.1   4.1   4.1   4.1   4.1   4.1   4.1   4.1   4.1   4.1   4.1   4.1   4.1   4.1   4.1   4.1   4.1   4.1   4.1   4.1   4.1   4.1   4.1   4.1   4.1   4.1   4.1   4.1   4.1   4.1   4.1   4.1   4.1   4.1   4.1   4.1   4.1   4.1   4.1   4.1   4.1   4.1   4.1   4.1   4.1   4.1   4.1   4.1   4.1   4.1   4.1   4.1   4.1   4.1   4.1   4.1   4.1   4.1   4.1   4.1   4.1   4.1   4.1   4.1   4.1   4.1   4.1   4.1   4.1   4.1   4.1   4.1   4.1   4.1   4.1   4.1   4.1   4.1   4.1   4.1   4.1   4.1   4.1   4.1   4.1   4.1   4.1   4.1   4.1   4.1   4.1   4.1   4.1   4.1   4.1   4.1   4.1   4.1   4.1   4.1   4.1   4.1   4.1   4.1   4.1   4.1   4.1   4.1   4.1   4.1   4.1   4.1   4.1   4.1   4.1   4.1   4.1   4.1   4.1   4.1   4.1   4.1   4.1   4.1   4.1   4.1   4.1   4.1   4.1   4.1   4.1   4.1   4.1   4.1   4.1   4.1   4.1   4.1   4.1   4.1   4.1   4.1   4.1   4.1   4.1   4.1   4.1   4.1   4.1   4.1   4.1   4.1   4.1   4.1   4.1   4.1   4.1   4.1   4.1   4.1   4.1   4.1   4.1   4.1   4 |                           |           |            |        |       |            |          |                    |            |
|------------------------------------------------------------------------------------------------------------------------------------------------------------------------------------------------------------------------------------------------------------------------------------------------------------------------------------------------------------------------------------------------------------------------------------------------------------------------------------------------------------------------------------------------------------------------------------------------------------------------------------------------------------------------------------------------------------------------------------------------------------------------------------------------------------------------------------------------------------------------------------------------------------------------------------------------------------------------------------------------------------------------------------------------------------------------------------------------------------------------------------------------------------------------------------------------------------------------------------------------------------------------------------------------------------------------------------------------------------------------------------------------------------------------------------------------------------------------------------------------------------------------------------------------------------------------------------------------------------------------------------------------------------------------------------------------------------------------------------------------------------------------------------------------------------------------------------------------------------------------------------------------------------------------------------------------------------------------------------------------------------------------------------------------------------------------------------------------------------------------------|---------------------------|-----------|------------|--------|-------|------------|----------|--------------------|------------|
| 113,794   113,794   478,950   806,892   53,012,456                                                                                                                                                                                                                                                                                                                                                                                                                                                                                                                                                                                                                                                                                                                                                                                                                                                                                                                                                                                                                                                                                                                                                                                                                                                                                                                                                                                                                                                                                                                                                                                                                                                                                                                                                                                                                                                                                                                                                                                                                                                                           | Population (Source:20     | 11 Census | 5)         |        |       |            |          |                    |            |
| Population Density   3.1   1.4   1.4   3.5   4.1   4.1   4.1   4.1   4.1   4.1   4.1   4.1   4.1   4.1   4.1   4.1   4.1   4.1   4.1   4.1   4.1   4.1   4.1   4.1   4.1   4.1   4.1   4.1   4.1   4.1   4.1   4.1   4.1   4.1   4.1   4.1   4.1   4.1   4.1   4.1   4.1   4.1   4.1   4.1   4.1   4.1   4.1   4.1   4.1   4.1   4.1   4.1   4.1   4.1   4.1   4.1   4.1   4.1   4.1   4.1   4.1   4.1   4.1   4.1   4.1   4.1   4.1   4.1   4.1   4.1   4.1   4.1   4.1   4.1   4.1   4.1   4.1   4.1   4.1   4.1   4.1   4.1   4.1   4.1   4.1   4.1   4.1   4.1   4.1   4.1   4.1   4.1   4.1   4.1   4.1   4.1   4.1   4.1   4.1   4.1   4.1   4.1   4.1   4.1   4.1   4.1   4.1   4.1   4.1   4.1   4.1   4.1   4.1   4.1   4.1   4.1   4.1   4.1   4.1   4.1   4.1   4.1   4.1   4.1   4.1   4.1   4.1   4.1   4.1   4.1   4.1   4.1   4.1   4.1   4.1   4.1   4.1   4.1   4.1   4.1   4.1   4.1   4.1   4.1   4.1   4.1   4.1   4.1   4.1   4.1   4.1   4.1   4.1   4.1   4.1   4.1   4.1   4.1   4.1   4.1   4.1   4.1   4.1   4.1   4.1   4.1   4.1   4.1   4.1   4.1   4.1   4.1   4.1   4.1   4.1   4.1   4.1   4.1   4.1   4.1   4.1   4.1   4.1   4.1   4.1   4.1   4.1   4.1   4.1   4.1   4.1   4.1   4.1   4.1   4.1   4.1   4.1   4.1   4.1   4.1   4.1   4.1   4.1   4.1   4.1   4.1   4.1   4.1   4.1   4.1   4.1   4.1   4.1   4.1   4.1   4.1   4.1   4.1   4.1   4.1   4.1   4.1   4.1   4.1   4.1   4.1   4.1   4.1   4.1   4.1   4.1   4.1   4.1   4.1   4.1   4.1   4.1   4.1   4.1   4.1   4.1   4.1   4.1   4.1   4.1   4.1   4.1   4.1   4.1   4.1   4.1   4.1   4.1   4.1   4.1   4.1   4.1   4.1   4.1   4.1   4.1   4.1   4.1   4.1   4.1   4.1   4.1   4.1   4.1   4.1   4.1   4.1   4.1   4.1   4.1   4.1   4.1   4.1   4.1   4.1   4.1   4.1   4.1   4.1   4.1   4.1   4.1   4.1   4.1   4.1   4.1   4.1   4.1   4.1   4.1   4.1   4.1   4.1   4.1   4.1   4.1   4.1   4.1   4.1   4.1   4.1   4.1   4.1   4.1   4.1   4.1   4.1   4.1   4.1   4.1   4.1   4.1   4.1   4.1   4.1   4.1   4.1   4.1   4.1   4.1   4.1   4.1   4.1   4.1   4.1   4.1   4.1   4.1   4.1   4.1   4.1   4.1   4 |                           | W         | estbourne/ | Chich  | ester | Chichester | CCG      | <b>West Sussex</b> | England    |
| Troad age group:                                                                                                                                                                                                                                                                                                                                                                                                                                                                                                                                                                                                                                                                                                                                                                                                                                                                                                                                                                                                                                                                                                                                                                                                                                                                                                                                                                                                                                                                                                                                                                                                                                                                                                                                                                                                                                                                                                                                                                                                                                                                                                             | Total Resident Population |           | 2,309      | 113    | ,794  | 113,794    | 478,950  | 806,892            | 53,012,456 |
| 15 461 1,386 67,267 67,267 284,877 495,362 34,329,091 57 462 27,894 77,894 114,227 166,575 8,660,529                                                                                                                                                                                                                                                                                                                                                                                                                                                                                                                                                                                                                                                                                                                                                                                                                                                                                                                                                                                                                                                                                                                                                                                                                                                                                                                                                                                                                                                                                                                                                                                                                                                                                                                                                                                                                                                                                                                                                                                                                         | Population Density        |           | 3.1        | 1.     | .4    | 1.4        | 3.5      | 4.1                | 4.1        |
| 6-64 1,386 67,267 67,267 284,877 495,362 34,329,091 57+ 462 27,894 27,894 114,227 166,575 8,660,529 ge structure    Westbourne                                                                                                                                                                                                                                                                                                                                                                                                                                                                                                                                                                                                                                                                                                                                                                                                                                                                                                                                                                                                                                                                                                                                                                                                                                                                                                                                                                                                                                                                                                                                                                                                                                                                                                                                                                                                                                                                                                                                                                                               | Broad age group:-         |           |            |        |       |            |          |                    |            |
| 5+         462         27,894         27,894         114,227         166,575         8,660,529           ge structure         Westbourne         Chichester         Chichester         Chichester         CCG         West Sussex         England           -4         134         5.8%         5,652         5.0%         5.0%         5.3%         5.8%         6.3%           -9         164         7.1%         5,630         4.9%         4.9%         5.0%         5.4%         5.6%           0-14         134         5.8%         6,092         5.4%         5.3%         5.7%         5.8%           0-14         134         5.8%         6,092         5.4%         5.4%         5.3%         5.7%         5.8%           5-19         123         5.3%         6,517         5.7%         5.7%         5.5%         5.7%         6.3%           5-29         83         3.6%         5,150         4.5%         4.5%         4.9%         5.5%         6.9%           5-29         83         3.6%         5,150         4.5%         4.5%         4.9%         5.5%         6.9%           5-39         156         6.8%         6,121         5.4%         5                                                                                                                                                                                                                                                                                                                                                                                                                                                                                                                                                                                                                                                                                                                                                                                                                                                                                                                                                 | 0-15                      |           | 461        | 18,633 |       | 18,633     | 79,846   | 144,955            | 10,022,836 |
| Westbourne         Chichester         Chichester         Chichester         CCG         West Sussex         England           -4         134         5.8%         5,652         5.0%         5.0%         5.3%         5.8%         6.3%           -9         164         7.1%         5,630         4.9%         4.9%         5.0%         5.4%         5.6%           0-14         134         5.8%         6,092         5.4%         5.4%         5.3%         5.7%         5.8%           5-19         123         5.3%         6,517         5.7%         5.7%         5.5%         5.7%         6.3%           5-29         83         3.6%         5,150         4.5%         4.5%         4.9%         5.5%         5.7%         6.8%           5-29         83         3.6%         5,150         4.5%         4.6%         5.1%         5.7%         6.6%           5-39         156         6.8%         6,121         5.4%         5.4%         5.8%         6.3%         6.7%           5-49         206         8.9%         8,312         7.3%         7.3%         7.5%         7.5%         7.5%                                                                                                                                                                                                                                                                                                                                                                                                                                                                                                                                                                                                                                                                                                                                                                                                                                                                                                                                                                                                           | 16-64                     |           | 1,386      |        | 267   | 67,267     | 284,877  | 495,362            | 34,329,091 |
| ge structure         Westbourne         Chichester         Chichester         Chichester         CCG         West Sussex         England           -4         134         5.8%         5,652         5.0%         5.0%         5.3%         5.8%         6.3%           -9         164         7.1%         5,630         4.9%         4.9%         5.0%         5.4%         5.6%           0-14         134         5.8%         6,092         5.4%         5.4%         5.3%         5.7%         5.8%           5-19         123         5.3%         6,517         5.7%         5.7%         5.5%         5.7%         6.3%           0-24         63         2.7%         6,200         5.4%         5.4%         5.0%         5.1%         6.8%           5-29         83         3.6%         5,150         4.5%         4.5%         4.9%         5.5%         6.9%           0-34         104         4.5%         5,205         4.6%         4.6%         5.1%         5.7%         6.6%           5-39         156         6.8%         6,121         5.4%         5.4%         5.8%         6.3%         6.7%           5-49         206         8.9%                                                                                                                                                                                                                                                                                                                                                                                                                                                                                                                                                                                                                                                                                                                                                                                                                                                                                                                                                           | 65+                       |           | 462        | 27,    | 894   | 27,894     | 114,227  | 166,575            | 8,660,529  |
| -4       134       5.8%       5,652       5.0%       5.0%       5.3%       5.8%       6.3%         -9       164       7.1%       5,630       4.9%       4.9%       5.0%       5.4%       5.6%         0-14       134       5.8%       6,092       5.4%       5.4%       5.3%       5.7%       5.8%         5-19       123       5.3%       6,517       5.7%       5.7%       5.5%       5.7%       6.3%         0-24       63       2.7%       6,200       5.4%       5.4%       5.0%       5.1%       6.8%         5-29       83       3.6%       5,150       4.5%       4.5%       4.9%       5.5%       6.9%         0-34       104       4.5%       5,205       4.6%       4.6%       5.1%       5.7%       6.6%         5-39       156       6.8%       6,121       5.4%       5.4%       5.8%       6.3%       6.7%         0-44       177       7.7%       7,497       6.6%       6.6%       7.0%       7.4%       7.3%         5-49       206       8.9%       8,312       7.3%       7.3%       7.3%       7.5%       7.5%       7.5%       7.5%       7.5%                                                                                                                                                                                                                                                                                                                                                                                                                                                                                                                                                                                                                                                                                                                                                                                                                                                                                                                                                                                                                                                         | Age structure             | W         | estbourne  | Chich  | ester | <u> </u>   | <u>·</u> | West               |            |
| 19       164       7.1%       5,630       4.9%       4.9%       5.0%       5.4%       5.6%         0-14       134       5.8%       6,092       5.4%       5.4%       5.3%       5.7%       5.8%         5-19       123       5.3%       6,517       5.7%       5.7%       5.5%       5.7%       6.3%         0-24       63       2.7%       6,200       5.4%       5.4%       5.0%       5.1%       6.8%         5-29       83       3.6%       5,150       4.5%       4.5%       4.9%       5.5%       6.9%         0-34       104       4.5%       5,205       4.6%       4.6%       5.1%       5.7%       6.6%         5-39       156       6.8%       6,121       5.4%       5.4%       5.8%       6.3%       6.7%         0-44       177       7.7%       7,497       6.6%       6.6%       7.0%       7.4%       7.3%         5-49       206       8.9%       8,312       7.3%       7.3%       7.3%       7.5%       7.3%         0-55       164       7.1%       7,179       6.3%       6.9%       6.6%       6.7%       6.4%         5-59       164                                                                                                                                                                                                                                                                                                                                                                                                                                                                                                                                                                                                                                                                                                                                                                                                                                                                                                                                                                                                                                                                 |                           |           | %          |        | %     |            |          |                    |            |
| 0-14       134       5.8%       6,092       5.4%       5.4%       5.3%       5.7%       5.8%         5-19       123       5.3%       6,517       5.7%       5.7%       5.5%       5.7%       6.3%         0-24       63       2.7%       6,200       5.4%       5.4%       5.0%       5.1%       6.8%         5-29       83       3.6%       5,150       4.5%       4.5%       4.9%       5.5%       6.9%         0-34       104       4.5%       5,205       4.6%       4.6%       5.1%       5.7%       6.6%         5-39       156       6.8%       6,121       5.4%       5.4%       5.8%       6.3%       6.7%         0-44       177       7.7%       7,497       6.6%       6.6%       7.0%       7.4%       7.3%         5-49       206       8.9%       8,312       7.3%       7.3%       7.3%       7.5%       7.3%         0-54       172       7.4%       7,795       6.9%       6.9%       6.6%       6.7%       6.4%         5-59       164       7.1%       7,179       6.3%       6.3%       6.1%       6.0%       5.7%         0-64       167 <td>0-4</td> <td>134</td> <td>5.8%</td> <td>5,652</td> <td>5.0%</td> <td>5.0%</td> <td>5.3%</td> <td>5.8%</td> <td>6.3%</td>                                                                                                                                                                                                                                                                                                                                                                                                                                                                                                                                                                                                                                                                                                                                                                                                                                                                                                                                  | 0-4                       | 134       | 5.8%       | 5,652  | 5.0%  | 5.0%       | 5.3%     | 5.8%               | 6.3%       |
| 5-19       123       5.3%       6,517       5.7%       5.7%       5.5%       5.7%       6.3%         0-24       63       2.7%       6,200       5.4%       5.4%       5.0%       5.1%       6.8%         5-29       83       3.6%       5,150       4.5%       4.5%       4.9%       5.5%       6.9%         0-34       104       4.5%       5,205       4.6%       4.6%       5.1%       5.7%       6.6%         5-39       156       6.8%       6,121       5.4%       5.4%       5.8%       6.3%       6.7%         0-44       177       7.7%       7,497       6.6%       6.6%       7.0%       7.4%       7.3%         5-49       206       8.9%       8,312       7.3%       7.3%       7.3%       7.5%       7.3%         0-54       172       7.4%       7,795       6.9%       6.9%       6.6%       6.7%       6.4%         5-59       164       7.1%       7,179       6.3%       6.3%       6.1%       6.0%       5.7%         0-64       167       7.2%       8,550       7.5%       7.5%       7.3%       6.7%       6.0%         5-69       146 <td>:-9</td> <td>164</td> <td>7.1%</td> <td>5,630</td> <td>4.9%</td> <td>4.9%</td> <td>5.0%</td> <td>5.4%</td> <td>5.6%</td>                                                                                                                                                                                                                                                                                                                                                                                                                                                                                                                                                                                                                                                                                                                                                                                                                                                                                                                                  | :-9                       | 164       | 7.1%       | 5,630  | 4.9%  | 4.9%       | 5.0%     | 5.4%               | 5.6%       |
| 0-24       63       2.7%       6,200       5.4%       5.4%       5.0%       5.1%       6.8%         5-29       83       3.6%       5,150       4.5%       4.5%       4.9%       5.5%       6.9%         0-34       104       4.5%       5,205       4.6%       4.6%       5.1%       5.7%       6.6%         5-39       156       6.8%       6,121       5.4%       5.4%       5.8%       6.3%       6.7%         0-44       177       7.7%       7,497       6.6%       6.6%       7.0%       7.4%       7.3%         5-49       206       8.9%       8,312       7.3%       7.3%       7.3%       7.5%       7.3%         0-54       172       7.4%       7,795       6.9%       6.9%       6.6%       6.7%       6.4%         5-59       164       7.1%       7,179       6.3%       6.3%       6.1%       6.0%       5.7%         0-64       167       7.2%       8,550       7.5%       7.5%       7.3%       6.7%       6.0%         5-69       146       6.3%       7,551       6.6%       6.6%       6.3%       5.6%       4.7%         0-74       124 <td>10-14</td> <td>134</td> <td>5.8%</td> <td>6,092</td> <td>5.4%</td> <td>5.4%</td> <td>5.3%</td> <td>5.7%</td> <td>5.8%</td>                                                                                                                                                                                                                                                                                                                                                                                                                                                                                                                                                                                                                                                                                                                                                                                                                                                                                                                                | 10-14                     | 134       | 5.8%       | 6,092  | 5.4%  | 5.4%       | 5.3%     | 5.7%               | 5.8%       |
| 5-29       83       3.6%       5,150       4.5%       4.5%       4.9%       5.5%       6.9%         0-34       104       4.5%       5,205       4.6%       4.6%       5.1%       5.7%       6.6%         5-39       156       6.8%       6,121       5.4%       5.4%       5.8%       6.3%       6.7%         0-44       177       7.7%       7,497       6.6%       6.6%       7.0%       7.4%       7.3%         5-49       206       8.9%       8,312       7.3%       7.3%       7.3%       7.5%       7.3%         0-54       172       7.4%       7,795       6.9%       6.9%       6.6%       6.7%       6.4%         5-59       164       7.1%       7,179       6.3%       6.3%       6.1%       6.0%       5.7%         0-64       167       7.2%       8,550       7.5%       7.5%       7.3%       6.7%       6.0%         5-69       146       6.3%       7,551       6.6%       6.6%       6.3%       5.6%       4.7%         0-74       124       5.4%       6,219       5.5%       5.5%       5.4%       4.6%       3.9%         5-79       95 <td>5-19</td> <td>123</td> <td>5.3%</td> <td>6,517</td> <td>5.7%</td> <td>5.7%</td> <td>5.5%</td> <td>5.7%</td> <td>6.3%</td>                                                                                                                                                                                                                                                                                                                                                                                                                                                                                                                                                                                                                                                                                                                                                                                                                                                                                                                                 | 5-19                      | 123       | 5.3%       | 6,517  | 5.7%  | 5.7%       | 5.5%     | 5.7%               | 6.3%       |
| 0-34       104       4.5%       5,205       4.6%       4.6%       5.1%       5.7%       6.6%         5-39       156       6.8%       6,121       5.4%       5.4%       5.8%       6.3%       6.7%         0-44       177       7.7%       7,497       6.6%       6.6%       7.0%       7.4%       7.3%         5-49       206       8.9%       8,312       7.3%       7.3%       7.3%       7.5%       7.3%         0-54       172       7.4%       7,795       6.9%       6.9%       6.6%       6.7%       6.4%         5-59       164       7.1%       7,179       6.3%       6.3%       6.1%       6.0%       5.7%         0-64       167       7.2%       8,550       7.5%       7.5%       7.3%       6.7%       6.0%         5-69       146       6.3%       7,551       6.6%       6.6%       6.3%       5.6%       4.7%         0-74       124       5.4%       6,219       5.5%       5.5%       5.4%       4.6%       3.9%         5-79       95       4.1%       5,515       4.8%       4.8%       4.6%       4.0%       3.1%         0-84       60 <td>20-24</td> <td>63</td> <td>2.7%</td> <td>6,200</td> <td>5.4%</td> <td>5.4%</td> <td>5.0%</td> <td>5.1%</td> <td>6.8%</td>                                                                                                                                                                                                                                                                                                                                                                                                                                                                                                                                                                                                                                                                                                                                                                                                                                                                                                                                 | 20-24                     | 63        | 2.7%       | 6,200  | 5.4%  | 5.4%       | 5.0%     | 5.1%               | 6.8%       |
| 5-39       156       6.8%       6,121       5.4%       5.4%       5.8%       6.3%       6.7%         0-44       177       7.7%       7,497       6.6%       6.6%       7.0%       7.4%       7.3%         5-49       206       8.9%       8,312       7.3%       7.3%       7.3%       7.5%       7.3%         0-54       172       7.4%       7,795       6.9%       6.9%       6.6%       6.7%       6.4%         5-59       164       7.1%       7,179       6.3%       6.3%       6.1%       6.0%       5.7%         0-64       167       7.2%       8,550       7.5%       7.5%       7.3%       6.7%       6.0%         5-69       146       6.3%       7,551       6.6%       6.6%       6.3%       5.6%       4.7%         0-74       124       5.4%       6,219       5.5%       5.5%       5.4%       4.6%       3.9%         5-79       95       4.1%       5,515       4.8%       4.8%       4.6%       4.0%       3.1%         0-84       60       2.6%       4,317       3.8%       3.8%       3.7%       3.2%       2.4%                                                                                                                                                                                                                                                                                                                                                                                                                                                                                                                                                                                                                                                                                                                                                                                                                                                                                                                                                                                                                                                                                      | 25-29                     | 83        | 3.6%       | 5,150  | 4.5%  | 4.5%       | 4.9%     | 5.5%               | 6.9%       |
| 0-44       177       7.7%       7,497       6.6%       6.6%       7.0%       7.4%       7.3%         5-49       206       8.9%       8,312       7.3%       7.3%       7.3%       7.5%       7.3%         0-54       172       7.4%       7,795       6.9%       6.9%       6.6%       6.7%       6.4%         5-59       164       7.1%       7,179       6.3%       6.3%       6.1%       6.0%       5.7%         0-64       167       7.2%       8,550       7.5%       7.5%       7.3%       6.7%       6.0%         5-69       146       6.3%       7,551       6.6%       6.6%       6.3%       5.6%       4.7%         0-74       124       5.4%       6,219       5.5%       5.5%       5.4%       4.6%       3.9%         5-79       95       4.1%       5,515       4.8%       4.8%       4.6%       4.0%       3.1%         0-84       60       2.6%       4,317       3.8%       3.8%       3.7%       3.2%       2.4%                                                                                                                                                                                                                                                                                                                                                                                                                                                                                                                                                                                                                                                                                                                                                                                                                                                                                                                                                                                                                                                                                                                                                                                           | 30-34                     | 104       | 4.5%       | 5,205  | 4.6%  | 4.6%       | 5.1%     | 5.7%               | 6.6%       |
| 5-49       206       8.9%       8,312       7.3%       7.3%       7.3%       7.5%       7.3%         0-54       172       7.4%       7,795       6.9%       6.9%       6.6%       6.7%       6.4%         5-59       164       7.1%       7,179       6.3%       6.3%       6.1%       6.0%       5.7%         0-64       167       7.2%       8,550       7.5%       7.5%       7.3%       6.7%       6.0%         5-69       146       6.3%       7,551       6.6%       6.6%       6.3%       5.6%       4.7%         0-74       124       5.4%       6,219       5.5%       5.5%       5.4%       4.6%       3.9%         5-79       95       4.1%       5,515       4.8%       4.8%       4.6%       4.0%       3.1%         0-84       60       2.6%       4,317       3.8%       3.8%       3.7%       3.2%       2.4%                                                                                                                                                                                                                                                                                                                                                                                                                                                                                                                                                                                                                                                                                                                                                                                                                                                                                                                                                                                                                                                                                                                                                                                                                                                                                                | 35-39                     | 156       | 6.8%       | 6,121  | 5.4%  | 5.4%       | 5.8%     | 6.3%               | 6.7%       |
| 0-54       172       7.4%       7,795       6.9%       6.9%       6.6%       6.7%       6.4%         5-59       164       7.1%       7,179       6.3%       6.3%       6.1%       6.0%       5.7%         0-64       167       7.2%       8,550       7.5%       7.5%       7.3%       6.7%       6.0%         5-69       146       6.3%       7,551       6.6%       6.6%       6.3%       5.6%       4.7%         0-74       124       5.4%       6,219       5.5%       5.5%       5.4%       4.6%       3.9%         5-79       95       4.1%       5,515       4.8%       4.8%       4.6%       4.0%       3.1%         0-84       60       2.6%       4,317       3.8%       3.8%       3.7%       3.2%       2.4%                                                                                                                                                                                                                                                                                                                                                                                                                                                                                                                                                                                                                                                                                                                                                                                                                                                                                                                                                                                                                                                                                                                                                                                                                                                                                                                                                                                                     | 10-44                     | 177       | 7.7%       | 7,497  | 6.6%  | 6.6%       | 7.0%     | 7.4%               | 7.3%       |
| 5-59       164       7.1%       7,179       6.3%       6.3%       6.1%       6.0%       5.7%         0-64       167       7.2%       8,550       7.5%       7.5%       7.3%       6.7%       6.0%         5-69       146       6.3%       7,551       6.6%       6.6%       6.3%       5.6%       4.7%         0-74       124       5.4%       6,219       5.5%       5.5%       5.4%       4.6%       3.9%         5-79       95       4.1%       5,515       4.8%       4.8%       4.6%       4.0%       3.1%         0-84       60       2.6%       4,317       3.8%       3.8%       3.7%       3.2%       2.4%                                                                                                                                                                                                                                                                                                                                                                                                                                                                                                                                                                                                                                                                                                                                                                                                                                                                                                                                                                                                                                                                                                                                                                                                                                                                                                                                                                                                                                                                                                          | 15-49                     | 206       | 8.9%       | 8,312  | 7.3%  | 7.3%       | 7.3%     | 7.5%               | 7.3%       |
| 0-64       167       7.2%       8,550       7.5%       7.5%       7.3%       6.7%       6.0%         5-69       146       6.3%       7,551       6.6%       6.6%       6.3%       5.6%       4.7%         0-74       124       5.4%       6,219       5.5%       5.5%       5.4%       4.6%       3.9%         5-79       95       4.1%       5,515       4.8%       4.8%       4.6%       4.0%       3.1%         0-84       60       2.6%       4,317       3.8%       3.8%       3.7%       3.2%       2.4%                                                                                                                                                                                                                                                                                                                                                                                                                                                                                                                                                                                                                                                                                                                                                                                                                                                                                                                                                                                                                                                                                                                                                                                                                                                                                                                                                                                                                                                                                                                                                                                                               | 50-54                     | 172       | 7.4%       | 7,795  | 6.9%  | 6.9%       | 6.6%     | 6.7%               | 6.4%       |
| 5-69     146     6.3%     7,551     6.6%     6.6%     6.3%     5.6%     4.7%       0-74     124     5.4%     6,219     5.5%     5.5%     5.4%     4.6%     3.9%       5-79     95     4.1%     5,515     4.8%     4.8%     4.6%     4.0%     3.1%       0-84     60     2.6%     4,317     3.8%     3.8%     3.7%     3.2%     2.4%                                                                                                                                                                                                                                                                                                                                                                                                                                                                                                                                                                                                                                                                                                                                                                                                                                                                                                                                                                                                                                                                                                                                                                                                                                                                                                                                                                                                                                                                                                                                                                                                                                                                                                                                                                                          | 55-59                     | 164       | 7.1%       | 7,179  | 6.3%  | 6.3%       | 6.1%     | 6.0%               | 5.7%       |
| 0-74     124     5.4%     6,219     5.5%     5.5%     5.4%     4.6%     3.9%       5-79     95     4.1%     5,515     4.8%     4.8%     4.6%     4.0%     3.1%       0-84     60     2.6%     4,317     3.8%     3.8%     3.7%     3.2%     2.4%                                                                                                                                                                                                                                                                                                                                                                                                                                                                                                                                                                                                                                                                                                                                                                                                                                                                                                                                                                                                                                                                                                                                                                                                                                                                                                                                                                                                                                                                                                                                                                                                                                                                                                                                                                                                                                                                             | 50-64                     | 167       | 7.2%       | 8,550  | 7.5%  | 7.5%       | 7.3%     | 6.7%               | 6.0%       |
| 5-79     95     4.1%     5,515     4.8%     4.8%     4.6%     4.0%     3.1%       0-84     60     2.6%     4,317     3.8%     3.8%     3.7%     3.2%     2.4%                                                                                                                                                                                                                                                                                                                                                                                                                                                                                                                                                                                                                                                                                                                                                                                                                                                                                                                                                                                                                                                                                                                                                                                                                                                                                                                                                                                                                                                                                                                                                                                                                                                                                                                                                                                                                                                                                                                                                                | 5-69                      | 146       | 6.3%       | 7,551  | 6.6%  | 6.6%       | 6.3%     | 5.6%               | 4.7%       |
| <i>0-84</i> 60 2.6% 4,317 3.8% 3.8% 3.7% 3.2% 2.4%                                                                                                                                                                                                                                                                                                                                                                                                                                                                                                                                                                                                                                                                                                                                                                                                                                                                                                                                                                                                                                                                                                                                                                                                                                                                                                                                                                                                                                                                                                                                                                                                                                                                                                                                                                                                                                                                                                                                                                                                                                                                           | 70-74                     | 124       | 5.4%       | 6,219  | 5.5%  | 5.5%       | 5.4%     | 4.6%               | 3.9%       |
| ·                                                                                                                                                                                                                                                                                                                                                                                                                                                                                                                                                                                                                                                                                                                                                                                                                                                                                                                                                                                                                                                                                                                                                                                                                                                                                                                                                                                                                                                                                                                                                                                                                                                                                                                                                                                                                                                                                                                                                                                                                                                                                                                            | 75-79                     | 95        | 4.1%       | 5,515  | 4.8%  | 4.8%       | 4.6%     | 4.0%               | 3.1%       |
| 5+ 37 1.6% 4,292 3.8% 3.8% 3.9% 3.3% 2.2%                                                                                                                                                                                                                                                                                                                                                                                                                                                                                                                                                                                                                                                                                                                                                                                                                                                                                                                                                                                                                                                                                                                                                                                                                                                                                                                                                                                                                                                                                                                                                                                                                                                                                                                                                                                                                                                                                                                                                                                                                                                                                    | 80-84                     | 60        | 2.6%       | 4,317  | 3.8%  | 3.8%       | 3.7%     | 3.2%               | 2.4%       |
|                                                                                                                                                                                                                                                                                                                                                                                                                                                                                                                                                                                                                                                                                                                                                                                                                                                                                                                                                                                                                                                                                                                                                                                                                                                                                                                                                                                                                                                                                                                                                                                                                                                                                                                                                                                                                                                                                                                                                                                                                                                                                                                              | 35+                       | 37        | 1.6%       | 4,292  | 3.8%  | 3.8%       | 3.9%     | 3.3%               | 2.2%       |