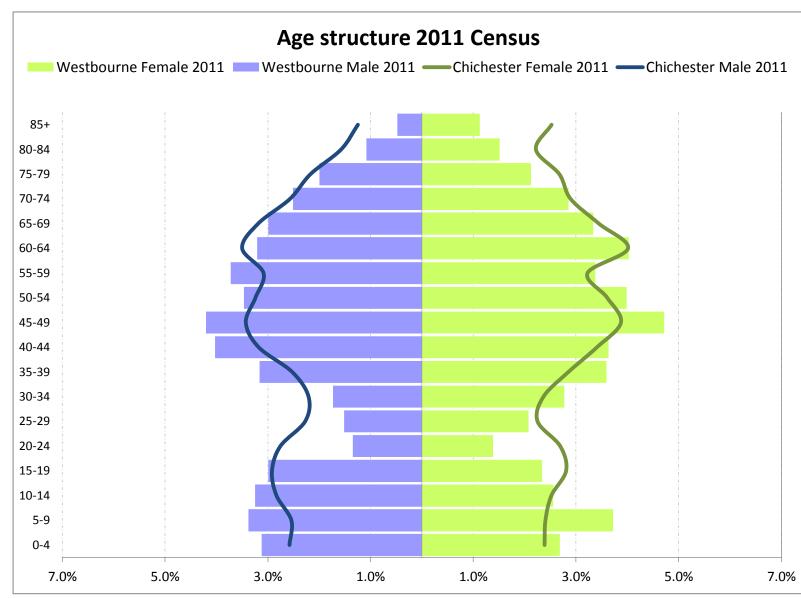

| Population Density   3.1   1.4   1.4   3.5   4.1   4.1   4.1   4.1   4.1   4.1   4.1   4.1   4.1   4.1   4.1   4.1   4.1   4.1   4.1   4.1   4.1   4.1   4.1   4.1   4.1   4.1   4.1   4.1   4.1   4.1   4.1   4.1   4.1   4.1   4.1   4.1   4.1   4.1   4.1   4.1   4.1   4.1   4.1   4.1   4.1   4.1   4.1   4.1   4.1   4.1   4.1   4.1   4.1   4.1   4.1   4.1   4.1   4.1   4.1   4.1   4.1   4.1   4.1   4.1   4.1   4.1   4.1   4.1   4.1   4.1   4.1   4.1   4.1   4.1   4.1   4.1   4.1   4.1   4.1   4.1   4.1   4.1   4.1   4.1   4.1   4.1   4.1   4.1   4.1   4.1   4.1   4.1   4.1   4.1   4.1   4.1   4.1   4.1   4.1   4.1   4.1   4.1   4.1   4.1   4.1   4.1   4.1   4.1   4.1   4.1   4.1   4.1   4.1   4.1   4.1   4.1   4.1   4.1   4.1   4.1   4.1   4.1   4.1   4.1   4.1   4.1   4.1   4.1   4.1   4.1   4.1   4.1   4.1   4.1   4.1   4.1   4.1   4.1   4.1   4.1   4.1   4.1   4.1   4.1   4.1   4.1   4.1   4.1   4.1   4.1   4.1   4.1   4.1   4.1   4.1   4.1   4.1   4.1   4.1   4.1   4.1   4.1   4.1   4.1   4.1   4.1   4.1   4.1   4.1   4.1   4.1   4.1   4.1   4.1   4.1   4.1   4.1   4.1   4.1   4.1   4.1   4.1   4.1   4.1   4.1   4.1   4.1   4.1   4.1   4.1   4.1   4.1   4.1   4.1   4.1   4.1   4.1   4.1   4.1   4.1   4.1   4.1   4.1   4.1   4.1   4.1   4.1   4.1   4.1   4.1   4.1   4.1   4.1   4.1   4.1   4.1   4.1   4.1   4.1   4.1   4.1   4.1   4.1   4.1   4.1   4.1   4.1   4.1   4.1   4.1   4.1   4.1   4.1   4.1   4.1   4.1   4.1   4.1   4.1   4.1   4.1   4.1   4.1   4.1   4.1   4.1   4.1   4.1   4.1   4.1   4.1   4.1   4.1   4.1   4.1   4.1   4.1   4.1   4.1   4.1   4.1   4.1   4.1   4.1   4.1   4.1   4.1   4.1   4.1   4.1   4.1   4.1   4.1   4.1   4.1   4.1   4.1   4.1   4.1   4.1   4.1   4.1   4.1   4.1   4.1   4.1   4.1   4.1   4.1   4.1   4.1   4.1   4.1   4.1   4.1   4.1   4.1   4.1   4.1   4.1   4.1   4.1   4.1   4.1   4.1   4.1   4.1   4.1   4.1   4.1   4.1   4.1   4.1   4.1   4.1   4.1   4.1   4.1   4.1   4.1   4.1   4.1   4.1   4.1   4.1   4.1   4.1   4.1   4.1   4.1   4.1   4.1   4.1   4.1   4.1   4.1   4.1   4 |                           |           |            |        |       |            |          |                    |            |
|------------------------------------------------------------------------------------------------------------------------------------------------------------------------------------------------------------------------------------------------------------------------------------------------------------------------------------------------------------------------------------------------------------------------------------------------------------------------------------------------------------------------------------------------------------------------------------------------------------------------------------------------------------------------------------------------------------------------------------------------------------------------------------------------------------------------------------------------------------------------------------------------------------------------------------------------------------------------------------------------------------------------------------------------------------------------------------------------------------------------------------------------------------------------------------------------------------------------------------------------------------------------------------------------------------------------------------------------------------------------------------------------------------------------------------------------------------------------------------------------------------------------------------------------------------------------------------------------------------------------------------------------------------------------------------------------------------------------------------------------------------------------------------------------------------------------------------------------------------------------------------------------------------------------------------------------------------------------------------------------------------------------------------------------------------------------------------------------------------------------------|---------------------------|-----------|------------|--------|-------|------------|----------|--------------------|------------|
| 113,794   113,794   478,950   806,892   53,012,456                                                                                                                                                                                                                                                                                                                                                                                                                                                                                                                                                                                                                                                                                                                                                                                                                                                                                                                                                                                                                                                                                                                                                                                                                                                                                                                                                                                                                                                                                                                                                                                                                                                                                                                                                                                                                                                                                                                                                                                                                                                                           | Population (Source:20     | 11 Census | 5)         |        |       |            |          |                    |            |
| Population Density   3.1   1.4   1.4   3.5   4.1   4.1   4.1   4.1   4.1   4.1   4.1   4.1   4.1   4.1   4.1   4.1   4.1   4.1   4.1   4.1   4.1   4.1   4.1   4.1   4.1   4.1   4.1   4.1   4.1   4.1   4.1   4.1   4.1   4.1   4.1   4.1   4.1   4.1   4.1   4.1   4.1   4.1   4.1   4.1   4.1   4.1   4.1   4.1   4.1   4.1   4.1   4.1   4.1   4.1   4.1   4.1   4.1   4.1   4.1   4.1   4.1   4.1   4.1   4.1   4.1   4.1   4.1   4.1   4.1   4.1   4.1   4.1   4.1   4.1   4.1   4.1   4.1   4.1   4.1   4.1   4.1   4.1   4.1   4.1   4.1   4.1   4.1   4.1   4.1   4.1   4.1   4.1   4.1   4.1   4.1   4.1   4.1   4.1   4.1   4.1   4.1   4.1   4.1   4.1   4.1   4.1   4.1   4.1   4.1   4.1   4.1   4.1   4.1   4.1   4.1   4.1   4.1   4.1   4.1   4.1   4.1   4.1   4.1   4.1   4.1   4.1   4.1   4.1   4.1   4.1   4.1   4.1   4.1   4.1   4.1   4.1   4.1   4.1   4.1   4.1   4.1   4.1   4.1   4.1   4.1   4.1   4.1   4.1   4.1   4.1   4.1   4.1   4.1   4.1   4.1   4.1   4.1   4.1   4.1   4.1   4.1   4.1   4.1   4.1   4.1   4.1   4.1   4.1   4.1   4.1   4.1   4.1   4.1   4.1   4.1   4.1   4.1   4.1   4.1   4.1   4.1   4.1   4.1   4.1   4.1   4.1   4.1   4.1   4.1   4.1   4.1   4.1   4.1   4.1   4.1   4.1   4.1   4.1   4.1   4.1   4.1   4.1   4.1   4.1   4.1   4.1   4.1   4.1   4.1   4.1   4.1   4.1   4.1   4.1   4.1   4.1   4.1   4.1   4.1   4.1   4.1   4.1   4.1   4.1   4.1   4.1   4.1   4.1   4.1   4.1   4.1   4.1   4.1   4.1   4.1   4.1   4.1   4.1   4.1   4.1   4.1   4.1   4.1   4.1   4.1   4.1   4.1   4.1   4.1   4.1   4.1   4.1   4.1   4.1   4.1   4.1   4.1   4.1   4.1   4.1   4.1   4.1   4.1   4.1   4.1   4.1   4.1   4.1   4.1   4.1   4.1   4.1   4.1   4.1   4.1   4.1   4.1   4.1   4.1   4.1   4.1   4.1   4.1   4.1   4.1   4.1   4.1   4.1   4.1   4.1   4.1   4.1   4.1   4.1   4.1   4.1   4.1   4.1   4.1   4.1   4.1   4.1   4.1   4.1   4.1   4.1   4.1   4.1   4.1   4.1   4.1   4.1   4.1   4.1   4.1   4.1   4.1   4.1   4.1   4.1   4.1   4.1   4.1   4.1   4.1   4.1   4.1   4.1   4.1   4.1   4.1   4.1   4.1   4.1   4.1   4.1   4.1   4 |                           | W         | estbourne/ | Chich  | ester | Chichester | CCG      | <b>West Sussex</b> | England    |
| Troad age group:                                                                                                                                                                                                                                                                                                                                                                                                                                                                                                                                                                                                                                                                                                                                                                                                                                                                                                                                                                                                                                                                                                                                                                                                                                                                                                                                                                                                                                                                                                                                                                                                                                                                                                                                                                                                                                                                                                                                                                                                                                                                                                             | Total Resident Population |           | 2,309      | 113    | ,794  | 113,794    | 478,950  | 806,892            | 53,012,456 |
| 15 461 1,386 67,267 67,267 284,877 495,362 34,329,091 57 462 27,894 77,894 114,227 166,575 8,660,529                                                                                                                                                                                                                                                                                                                                                                                                                                                                                                                                                                                                                                                                                                                                                                                                                                                                                                                                                                                                                                                                                                                                                                                                                                                                                                                                                                                                                                                                                                                                                                                                                                                                                                                                                                                                                                                                                                                                                                                                                         | Population Density        |           | 3.1        | 1.     | .4    | 1.4        | 3.5      | 4.1                | 4.1        |
| 6-64 1,386 67,267 67,267 284,877 495,362 34,329,091 57+ 462 27,894 27,894 114,227 166,575 8,660,529 ge structure    Westbourne                                                                                                                                                                                                                                                                                                                                                                                                                                                                                                                                                                                                                                                                                                                                                                                                                                                                                                                                                                                                                                                                                                                                                                                                                                                                                                                                                                                                                                                                                                                                                                                                                                                                                                                                                                                                                                                                                                                                                                                               | Broad age group:-         |           |            |        |       |            |          |                    |            |
| 5+         462         27,894         27,894         114,227         166,575         8,660,529           ge structure         Westbourne         Chichester         Chichester         Chichester         CCG         West Sussex         England           -4         134         5.8%         5,652         5.0%         5.0%         5.3%         5.8%         6.3%           -9         164         7.1%         5,630         4.9%         4.9%         5.0%         5.4%         5.6%           0-14         134         5.8%         6,092         5.4%         5.3%         5.7%         5.8%           0-14         134         5.8%         6,092         5.4%         5.4%         5.3%         5.7%         5.8%           5-19         123         5.3%         6,517         5.7%         5.7%         5.5%         5.7%         6.3%           5-29         83         3.6%         5,150         4.5%         4.5%         4.9%         5.5%         6.9%           5-29         83         3.6%         5,150         4.5%         4.5%         4.9%         5.5%         6.9%           5-39         156         6.8%         6,121         5.4%         5                                                                                                                                                                                                                                                                                                                                                                                                                                                                                                                                                                                                                                                                                                                                                                                                                                                                                                                                                 | 0-15                      |           | 461        | 18,633 |       | 18,633     | 79,846   | 144,955            | 10,022,836 |
| Westbourne         Chichester         Chichester         Chichester         CCG         West Sussex         England           -4         134         5.8%         5,652         5.0%         5.0%         5.3%         5.8%         6.3%           -9         164         7.1%         5,630         4.9%         4.9%         5.0%         5.4%         5.6%           0-14         134         5.8%         6,092         5.4%         5.4%         5.3%         5.7%         5.8%           5-19         123         5.3%         6,517         5.7%         5.7%         5.5%         5.7%         6.3%           5-29         83         3.6%         5,150         4.5%         4.5%         4.9%         5.5%         5.7%         6.8%           5-29         83         3.6%         5,150         4.5%         4.6%         5.1%         5.7%         6.6%           5-39         156         6.8%         6,121         5.4%         5.4%         5.8%         6.3%         6.7%           5-49         206         8.9%         8,312         7.3%         7.3%         7.5%         7.5%         7.5%                                                                                                                                                                                                                                                                                                                                                                                                                                                                                                                                                                                                                                                                                                                                                                                                                                                                                                                                                                                                           | 16-64                     |           | 1,386      |        | 267   | 67,267     | 284,877  | 495,362            | 34,329,091 |
| ge structure         Westbourne         Chichester         Chichester         Chichester         CCG         West Sussex         England           -4         134         5.8%         5,652         5.0%         5.0%         5.3%         5.8%         6.3%           -9         164         7.1%         5,630         4.9%         4.9%         5.0%         5.4%         5.6%           0-14         134         5.8%         6,092         5.4%         5.4%         5.3%         5.7%         5.8%           5-19         123         5.3%         6,517         5.7%         5.7%         5.5%         5.7%         6.3%           0-24         63         2.7%         6,200         5.4%         5.4%         5.0%         5.1%         6.8%           5-29         83         3.6%         5,150         4.5%         4.5%         4.9%         5.5%         6.9%           0-34         104         4.5%         5,205         4.6%         4.6%         5.1%         5.7%         6.6%           5-39         156         6.8%         6,121         5.4%         5.4%         5.8%         6.3%         6.7%           5-49         206         8.9%                                                                                                                                                                                                                                                                                                                                                                                                                                                                                                                                                                                                                                                                                                                                                                                                                                                                                                                                                           | 65+                       |           | 462        | 27,    | 894   | 27,894     | 114,227  | 166,575            | 8,660,529  |
| -4       134       5.8%       5,652       5.0%       5.0%       5.3%       5.8%       6.3%         -9       164       7.1%       5,630       4.9%       4.9%       5.0%       5.4%       5.6%         0-14       134       5.8%       6,092       5.4%       5.4%       5.3%       5.7%       5.8%         5-19       123       5.3%       6,517       5.7%       5.7%       5.5%       5.7%       6.3%         0-24       63       2.7%       6,200       5.4%       5.4%       5.0%       5.1%       6.8%         5-29       83       3.6%       5,150       4.5%       4.5%       4.9%       5.5%       6.9%         0-34       104       4.5%       5,205       4.6%       4.6%       5.1%       5.7%       6.6%         5-39       156       6.8%       6,121       5.4%       5.4%       5.8%       6.3%       6.7%         0-44       177       7.7%       7,497       6.6%       6.6%       7.0%       7.4%       7.3%         5-49       206       8.9%       8,312       7.3%       7.3%       7.3%       7.5%       7.5%       7.5%       7.5%       7.5%                                                                                                                                                                                                                                                                                                                                                                                                                                                                                                                                                                                                                                                                                                                                                                                                                                                                                                                                                                                                                                                         | Age structure             | W         | estbourne  | Chich  | ester | <u> </u>   | <u>·</u> | West               |            |
| 19       164       7.1%       5,630       4.9%       4.9%       5.0%       5.4%       5.6%         0-14       134       5.8%       6,092       5.4%       5.4%       5.3%       5.7%       5.8%         5-19       123       5.3%       6,517       5.7%       5.7%       5.5%       5.7%       6.3%         0-24       63       2.7%       6,200       5.4%       5.4%       5.0%       5.1%       6.8%         5-29       83       3.6%       5,150       4.5%       4.5%       4.9%       5.5%       6.9%         0-34       104       4.5%       5,205       4.6%       4.6%       5.1%       5.7%       6.6%         5-39       156       6.8%       6,121       5.4%       5.4%       5.8%       6.3%       6.7%         0-44       177       7.7%       7,497       6.6%       6.6%       7.0%       7.4%       7.3%         5-49       206       8.9%       8,312       7.3%       7.3%       7.3%       7.5%       7.3%         0-55       164       7.1%       7,179       6.3%       6.9%       6.6%       6.7%       6.4%         5-59       164                                                                                                                                                                                                                                                                                                                                                                                                                                                                                                                                                                                                                                                                                                                                                                                                                                                                                                                                                                                                                                                                 |                           |           | %          |        | %     |            |          |                    |            |
| 0-14       134       5.8%       6,092       5.4%       5.4%       5.3%       5.7%       5.8%         5-19       123       5.3%       6,517       5.7%       5.7%       5.5%       5.7%       6.3%         0-24       63       2.7%       6,200       5.4%       5.4%       5.0%       5.1%       6.8%         5-29       83       3.6%       5,150       4.5%       4.5%       4.9%       5.5%       6.9%         0-34       104       4.5%       5,205       4.6%       4.6%       5.1%       5.7%       6.6%         5-39       156       6.8%       6,121       5.4%       5.4%       5.8%       6.3%       6.7%         0-44       177       7.7%       7,497       6.6%       6.6%       7.0%       7.4%       7.3%         5-49       206       8.9%       8,312       7.3%       7.3%       7.3%       7.5%       7.3%         0-54       172       7.4%       7,795       6.9%       6.9%       6.6%       6.7%       6.4%         5-59       164       7.1%       7,179       6.3%       6.3%       6.1%       6.0%       5.7%         0-64       167 <td>0-4</td> <td>134</td> <td>5.8%</td> <td>5,652</td> <td>5.0%</td> <td>5.0%</td> <td>5.3%</td> <td>5.8%</td> <td>6.3%</td>                                                                                                                                                                                                                                                                                                                                                                                                                                                                                                                                                                                                                                                                                                                                                                                                                                                                                                                                  | 0-4                       | 134       | 5.8%       | 5,652  | 5.0%  | 5.0%       | 5.3%     | 5.8%               | 6.3%       |
| 5-19       123       5.3%       6,517       5.7%       5.7%       5.5%       5.7%       6.3%         0-24       63       2.7%       6,200       5.4%       5.4%       5.0%       5.1%       6.8%         5-29       83       3.6%       5,150       4.5%       4.5%       4.9%       5.5%       6.9%         0-34       104       4.5%       5,205       4.6%       4.6%       5.1%       5.7%       6.6%         5-39       156       6.8%       6,121       5.4%       5.4%       5.8%       6.3%       6.7%         0-44       177       7.7%       7,497       6.6%       6.6%       7.0%       7.4%       7.3%         5-49       206       8.9%       8,312       7.3%       7.3%       7.3%       7.5%       7.3%         0-54       172       7.4%       7,795       6.9%       6.9%       6.6%       6.7%       6.4%         5-59       164       7.1%       7,179       6.3%       6.3%       6.1%       6.0%       5.7%         0-64       167       7.2%       8,550       7.5%       7.5%       7.3%       6.7%       6.0%         5-69       146 <td>:-9</td> <td>164</td> <td>7.1%</td> <td>5,630</td> <td>4.9%</td> <td>4.9%</td> <td>5.0%</td> <td>5.4%</td> <td>5.6%</td>                                                                                                                                                                                                                                                                                                                                                                                                                                                                                                                                                                                                                                                                                                                                                                                                                                                                                                                                  | :-9                       | 164       | 7.1%       | 5,630  | 4.9%  | 4.9%       | 5.0%     | 5.4%               | 5.6%       |
| 0-24       63       2.7%       6,200       5.4%       5.4%       5.0%       5.1%       6.8%         5-29       83       3.6%       5,150       4.5%       4.5%       4.9%       5.5%       6.9%         0-34       104       4.5%       5,205       4.6%       4.6%       5.1%       5.7%       6.6%         5-39       156       6.8%       6,121       5.4%       5.4%       5.8%       6.3%       6.7%         0-44       177       7.7%       7,497       6.6%       6.6%       7.0%       7.4%       7.3%         5-49       206       8.9%       8,312       7.3%       7.3%       7.3%       7.5%       7.3%         0-54       172       7.4%       7,795       6.9%       6.9%       6.6%       6.7%       6.4%         5-59       164       7.1%       7,179       6.3%       6.3%       6.1%       6.0%       5.7%         0-64       167       7.2%       8,550       7.5%       7.5%       7.3%       6.7%       6.0%         5-69       146       6.3%       7,551       6.6%       6.6%       6.3%       5.6%       4.7%         0-74       124 <td>10-14</td> <td>134</td> <td>5.8%</td> <td>6,092</td> <td>5.4%</td> <td>5.4%</td> <td>5.3%</td> <td>5.7%</td> <td>5.8%</td>                                                                                                                                                                                                                                                                                                                                                                                                                                                                                                                                                                                                                                                                                                                                                                                                                                                                                                                                | 10-14                     | 134       | 5.8%       | 6,092  | 5.4%  | 5.4%       | 5.3%     | 5.7%               | 5.8%       |
| 5-29       83       3.6%       5,150       4.5%       4.5%       4.9%       5.5%       6.9%         0-34       104       4.5%       5,205       4.6%       4.6%       5.1%       5.7%       6.6%         5-39       156       6.8%       6,121       5.4%       5.4%       5.8%       6.3%       6.7%         0-44       177       7.7%       7,497       6.6%       6.6%       7.0%       7.4%       7.3%         5-49       206       8.9%       8,312       7.3%       7.3%       7.3%       7.5%       7.3%         0-54       172       7.4%       7,795       6.9%       6.9%       6.6%       6.7%       6.4%         5-59       164       7.1%       7,179       6.3%       6.3%       6.1%       6.0%       5.7%         0-64       167       7.2%       8,550       7.5%       7.5%       7.3%       6.7%       6.0%         5-69       146       6.3%       7,551       6.6%       6.6%       6.3%       5.6%       4.7%         0-74       124       5.4%       6,219       5.5%       5.5%       5.4%       4.6%       3.9%         5-79       95 <td>5-19</td> <td>123</td> <td>5.3%</td> <td>6,517</td> <td>5.7%</td> <td>5.7%</td> <td>5.5%</td> <td>5.7%</td> <td>6.3%</td>                                                                                                                                                                                                                                                                                                                                                                                                                                                                                                                                                                                                                                                                                                                                                                                                                                                                                                                                 | 5-19                      | 123       | 5.3%       | 6,517  | 5.7%  | 5.7%       | 5.5%     | 5.7%               | 6.3%       |
| 0-34       104       4.5%       5,205       4.6%       4.6%       5.1%       5.7%       6.6%         5-39       156       6.8%       6,121       5.4%       5.4%       5.8%       6.3%       6.7%         0-44       177       7.7%       7,497       6.6%       6.6%       7.0%       7.4%       7.3%         5-49       206       8.9%       8,312       7.3%       7.3%       7.3%       7.5%       7.3%         0-54       172       7.4%       7,795       6.9%       6.9%       6.6%       6.7%       6.4%         5-59       164       7.1%       7,179       6.3%       6.3%       6.1%       6.0%       5.7%         0-64       167       7.2%       8,550       7.5%       7.5%       7.3%       6.7%       6.0%         5-69       146       6.3%       7,551       6.6%       6.6%       6.3%       5.6%       4.7%         0-74       124       5.4%       6,219       5.5%       5.5%       5.4%       4.6%       3.9%         5-79       95       4.1%       5,515       4.8%       4.8%       4.6%       4.0%       3.1%         0-84       60 <td>20-24</td> <td>63</td> <td>2.7%</td> <td>6,200</td> <td>5.4%</td> <td>5.4%</td> <td>5.0%</td> <td>5.1%</td> <td>6.8%</td>                                                                                                                                                                                                                                                                                                                                                                                                                                                                                                                                                                                                                                                                                                                                                                                                                                                                                                                                 | 20-24                     | 63        | 2.7%       | 6,200  | 5.4%  | 5.4%       | 5.0%     | 5.1%               | 6.8%       |
| 5-39       156       6.8%       6,121       5.4%       5.4%       5.8%       6.3%       6.7%         0-44       177       7.7%       7,497       6.6%       6.6%       7.0%       7.4%       7.3%         5-49       206       8.9%       8,312       7.3%       7.3%       7.3%       7.5%       7.3%         0-54       172       7.4%       7,795       6.9%       6.9%       6.6%       6.7%       6.4%         5-59       164       7.1%       7,179       6.3%       6.3%       6.1%       6.0%       5.7%         0-64       167       7.2%       8,550       7.5%       7.5%       7.3%       6.7%       6.0%         5-69       146       6.3%       7,551       6.6%       6.6%       6.3%       5.6%       4.7%         0-74       124       5.4%       6,219       5.5%       5.5%       5.4%       4.6%       3.9%         5-79       95       4.1%       5,515       4.8%       4.8%       4.6%       4.0%       3.1%         0-84       60       2.6%       4,317       3.8%       3.8%       3.7%       3.2%       2.4%                                                                                                                                                                                                                                                                                                                                                                                                                                                                                                                                                                                                                                                                                                                                                                                                                                                                                                                                                                                                                                                                                      | 25-29                     | 83        | 3.6%       | 5,150  | 4.5%  | 4.5%       | 4.9%     | 5.5%               | 6.9%       |
| 0-44       177       7.7%       7,497       6.6%       6.6%       7.0%       7.4%       7.3%         5-49       206       8.9%       8,312       7.3%       7.3%       7.3%       7.5%       7.3%         0-54       172       7.4%       7,795       6.9%       6.9%       6.6%       6.7%       6.4%         5-59       164       7.1%       7,179       6.3%       6.3%       6.1%       6.0%       5.7%         0-64       167       7.2%       8,550       7.5%       7.5%       7.3%       6.7%       6.0%         5-69       146       6.3%       7,551       6.6%       6.6%       6.3%       5.6%       4.7%         0-74       124       5.4%       6,219       5.5%       5.5%       5.4%       4.6%       3.9%         5-79       95       4.1%       5,515       4.8%       4.8%       4.6%       4.0%       3.1%         0-84       60       2.6%       4,317       3.8%       3.8%       3.7%       3.2%       2.4%                                                                                                                                                                                                                                                                                                                                                                                                                                                                                                                                                                                                                                                                                                                                                                                                                                                                                                                                                                                                                                                                                                                                                                                           | 30-34                     | 104       | 4.5%       | 5,205  | 4.6%  | 4.6%       | 5.1%     | 5.7%               | 6.6%       |
| 5-49       206       8.9%       8,312       7.3%       7.3%       7.3%       7.5%       7.3%         0-54       172       7.4%       7,795       6.9%       6.9%       6.6%       6.7%       6.4%         5-59       164       7.1%       7,179       6.3%       6.3%       6.1%       6.0%       5.7%         0-64       167       7.2%       8,550       7.5%       7.5%       7.3%       6.7%       6.0%         5-69       146       6.3%       7,551       6.6%       6.6%       6.3%       5.6%       4.7%         0-74       124       5.4%       6,219       5.5%       5.5%       5.4%       4.6%       3.9%         5-79       95       4.1%       5,515       4.8%       4.8%       4.6%       4.0%       3.1%         0-84       60       2.6%       4,317       3.8%       3.8%       3.7%       3.2%       2.4%                                                                                                                                                                                                                                                                                                                                                                                                                                                                                                                                                                                                                                                                                                                                                                                                                                                                                                                                                                                                                                                                                                                                                                                                                                                                                                | 35-39                     | 156       | 6.8%       | 6,121  | 5.4%  | 5.4%       | 5.8%     | 6.3%               | 6.7%       |
| 0-54       172       7.4%       7,795       6.9%       6.9%       6.6%       6.7%       6.4%         5-59       164       7.1%       7,179       6.3%       6.3%       6.1%       6.0%       5.7%         0-64       167       7.2%       8,550       7.5%       7.5%       7.3%       6.7%       6.0%         5-69       146       6.3%       7,551       6.6%       6.6%       6.3%       5.6%       4.7%         0-74       124       5.4%       6,219       5.5%       5.5%       5.4%       4.6%       3.9%         5-79       95       4.1%       5,515       4.8%       4.8%       4.6%       4.0%       3.1%         0-84       60       2.6%       4,317       3.8%       3.8%       3.7%       3.2%       2.4%                                                                                                                                                                                                                                                                                                                                                                                                                                                                                                                                                                                                                                                                                                                                                                                                                                                                                                                                                                                                                                                                                                                                                                                                                                                                                                                                                                                                     | 10-44                     | 177       | 7.7%       | 7,497  | 6.6%  | 6.6%       | 7.0%     | 7.4%               | 7.3%       |
| 5-59       164       7.1%       7,179       6.3%       6.3%       6.1%       6.0%       5.7%         0-64       167       7.2%       8,550       7.5%       7.5%       7.3%       6.7%       6.0%         5-69       146       6.3%       7,551       6.6%       6.6%       6.3%       5.6%       4.7%         0-74       124       5.4%       6,219       5.5%       5.5%       5.4%       4.6%       3.9%         5-79       95       4.1%       5,515       4.8%       4.8%       4.6%       4.0%       3.1%         0-84       60       2.6%       4,317       3.8%       3.8%       3.7%       3.2%       2.4%                                                                                                                                                                                                                                                                                                                                                                                                                                                                                                                                                                                                                                                                                                                                                                                                                                                                                                                                                                                                                                                                                                                                                                                                                                                                                                                                                                                                                                                                                                          | 15-49                     | 206       | 8.9%       | 8,312  | 7.3%  | 7.3%       | 7.3%     | 7.5%               | 7.3%       |
| 0-64       167       7.2%       8,550       7.5%       7.5%       7.3%       6.7%       6.0%         5-69       146       6.3%       7,551       6.6%       6.6%       6.3%       5.6%       4.7%         0-74       124       5.4%       6,219       5.5%       5.5%       5.4%       4.6%       3.9%         5-79       95       4.1%       5,515       4.8%       4.8%       4.6%       4.0%       3.1%         0-84       60       2.6%       4,317       3.8%       3.8%       3.7%       3.2%       2.4%                                                                                                                                                                                                                                                                                                                                                                                                                                                                                                                                                                                                                                                                                                                                                                                                                                                                                                                                                                                                                                                                                                                                                                                                                                                                                                                                                                                                                                                                                                                                                                                                               | 50-54                     | 172       | 7.4%       | 7,795  | 6.9%  | 6.9%       | 6.6%     | 6.7%               | 6.4%       |
| 5-69     146     6.3%     7,551     6.6%     6.6%     6.3%     5.6%     4.7%       0-74     124     5.4%     6,219     5.5%     5.5%     5.4%     4.6%     3.9%       5-79     95     4.1%     5,515     4.8%     4.8%     4.6%     4.0%     3.1%       0-84     60     2.6%     4,317     3.8%     3.8%     3.7%     3.2%     2.4%                                                                                                                                                                                                                                                                                                                                                                                                                                                                                                                                                                                                                                                                                                                                                                                                                                                                                                                                                                                                                                                                                                                                                                                                                                                                                                                                                                                                                                                                                                                                                                                                                                                                                                                                                                                          | 55-59                     | 164       | 7.1%       | 7,179  | 6.3%  | 6.3%       | 6.1%     | 6.0%               | 5.7%       |
| 0-74     124     5.4%     6,219     5.5%     5.5%     5.4%     4.6%     3.9%       5-79     95     4.1%     5,515     4.8%     4.8%     4.6%     4.0%     3.1%       0-84     60     2.6%     4,317     3.8%     3.8%     3.7%     3.2%     2.4%                                                                                                                                                                                                                                                                                                                                                                                                                                                                                                                                                                                                                                                                                                                                                                                                                                                                                                                                                                                                                                                                                                                                                                                                                                                                                                                                                                                                                                                                                                                                                                                                                                                                                                                                                                                                                                                                             | 50-64                     | 167       | 7.2%       | 8,550  | 7.5%  | 7.5%       | 7.3%     | 6.7%               | 6.0%       |
| 5-79     95     4.1%     5,515     4.8%     4.8%     4.6%     4.0%     3.1%       0-84     60     2.6%     4,317     3.8%     3.8%     3.7%     3.2%     2.4%                                                                                                                                                                                                                                                                                                                                                                                                                                                                                                                                                                                                                                                                                                                                                                                                                                                                                                                                                                                                                                                                                                                                                                                                                                                                                                                                                                                                                                                                                                                                                                                                                                                                                                                                                                                                                                                                                                                                                                | 5-69                      | 146       | 6.3%       | 7,551  | 6.6%  | 6.6%       | 6.3%     | 5.6%               | 4.7%       |
| <i>0-84</i> 60 2.6% 4,317 3.8% 3.8% 3.7% 3.2% 2.4%                                                                                                                                                                                                                                                                                                                                                                                                                                                                                                                                                                                                                                                                                                                                                                                                                                                                                                                                                                                                                                                                                                                                                                                                                                                                                                                                                                                                                                                                                                                                                                                                                                                                                                                                                                                                                                                                                                                                                                                                                                                                           | 70-74                     | 124       | 5.4%       | 6,219  | 5.5%  | 5.5%       | 5.4%     | 4.6%               | 3.9%       |
| ·                                                                                                                                                                                                                                                                                                                                                                                                                                                                                                                                                                                                                                                                                                                                                                                                                                                                                                                                                                                                                                                                                                                                                                                                                                                                                                                                                                                                                                                                                                                                                                                                                                                                                                                                                                                                                                                                                                                                                                                                                                                                                                                            | 75-79                     | 95        | 4.1%       | 5,515  | 4.8%  | 4.8%       | 4.6%     | 4.0%               | 3.1%       |
| 5+ 37 1.6% 4,292 3.8% 3.8% 3.9% 3.3% 2.2%                                                                                                                                                                                                                                                                                                                                                                                                                                                                                                                                                                                                                                                                                                                                                                                                                                                                                                                                                                                                                                                                                                                                                                                                                                                                                                                                                                                                                                                                                                                                                                                                                                                                                                                                                                                                                                                                                                                                                                                                                                                                                    | 80-84                     | 60        | 2.6%       | 4,317  | 3.8%  | 3.8%       | 3.7%     | 3.2%               | 2.4%       |
|                                                                                                                                                                                                                                                                                                                                                                                                                                                                                                                                                                                                                                                                                                                                                                                                                                                                                                                                                                                                                                                                                                                                                                                                                                                                                                                                                                                                                                                                                                                                                                                                                                                                                                                                                                                                                                                                                                                                                                                                                                                                                                                              | 35+                       | 37        | 1.6%       | 4,292  | 3.8%  | 3.8%       | 3.9%     | 3.3%               | 2.2%       |