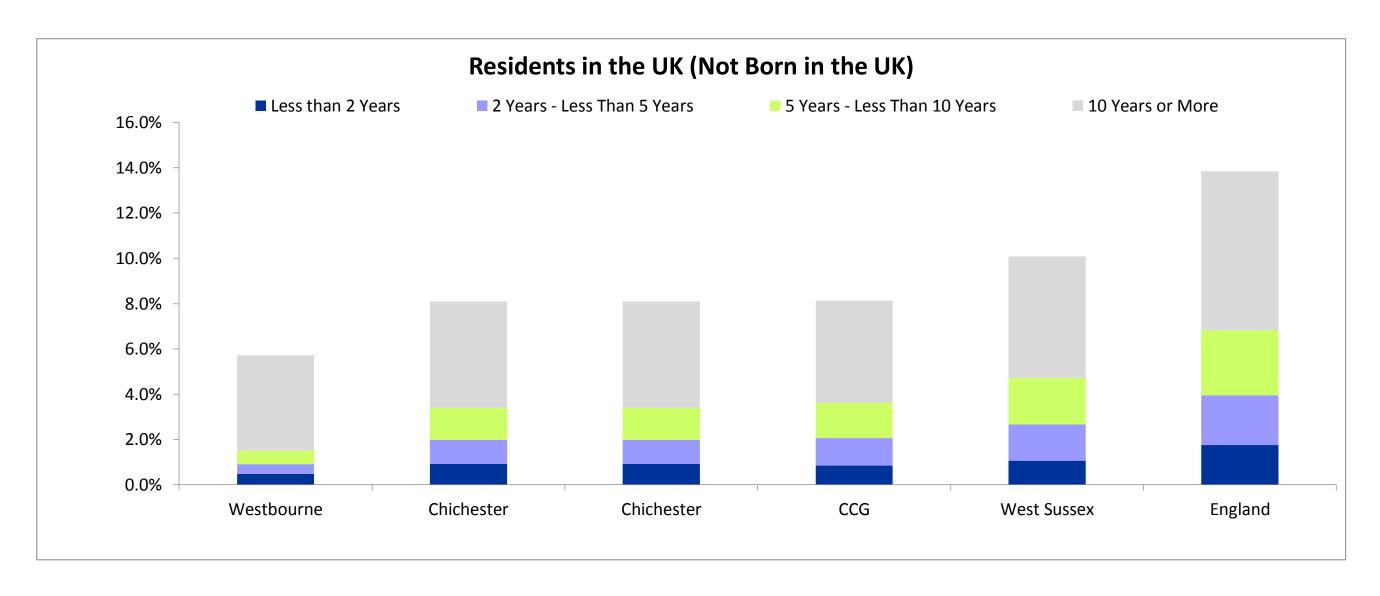

| Length of Stay (Source:2011   | Census) |            |         |            |       |       |                | <u>Back to to</u> |
|-------------------------------|---------|------------|---------|------------|-------|-------|----------------|-------------------|
|                               | Westb   | Westbourne |         | Chichester |       | CCG   | West<br>Sussex | England           |
|                               |         | %          |         | %          |       |       |                |                   |
| Born in the UK                | 2,177   | 94.3%      | 104,577 | 91.9%      | 91.9% | 91.9% | 89.9%          | 86.2%             |
| Resident in the UK (for those |         |            |         |            |       |       |                |                   |
| not born in the UK)           | 132     | 5.7%       | 9,217   | 8.1%       | 8.1%  | 8.1%  | 10.1%          | 13.8%             |
| Less than 2 Years             | 11      | 0.5%       | 1,048   | 0.9%       | 0.9%  | 0.9%  | 1.1%           | 1.8%              |
| 2 Years - Less Than 5 Years   | 10      | 0.4%       | 1,211   | 1.1%       | 1.1%  | 1.2%  | 1.6%           | 2.2%              |
| 5 Years - Less Than 10 Years  | 14      | 0.6%       | 1,618   | 1.4%       | 1.4%  | 1.6%  | 2.0%           | 2.9%              |
| 10 Years or More              | 97      | 4.2%       | 5,340   | 4.7%       | 4.7%  | 4.5%  | 5.4%           | 7.0%              |
| Total                         | 2,309   | 100%       | 113,794 | 100%       | 100%  | 100%  | 100%           | 100%              |