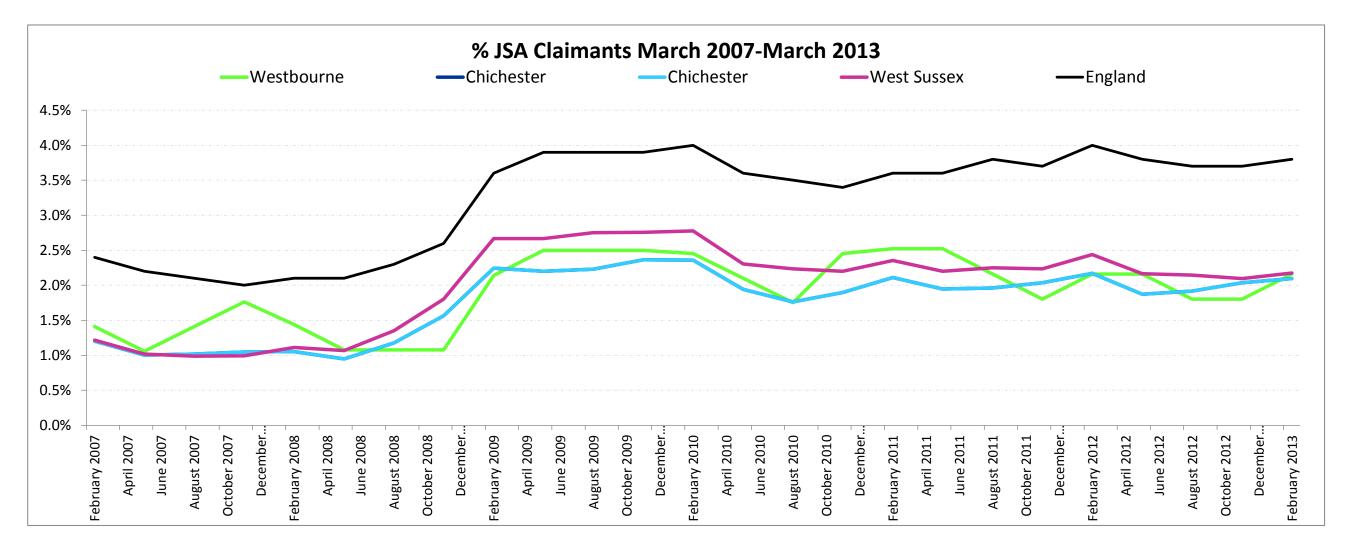

# WEST SUSSEX WARD PROFILE

This profile provides up-to-date information on various aspects of the population in West Sussex. Data is provided for wards and districts as well as county and national figures for comparison.