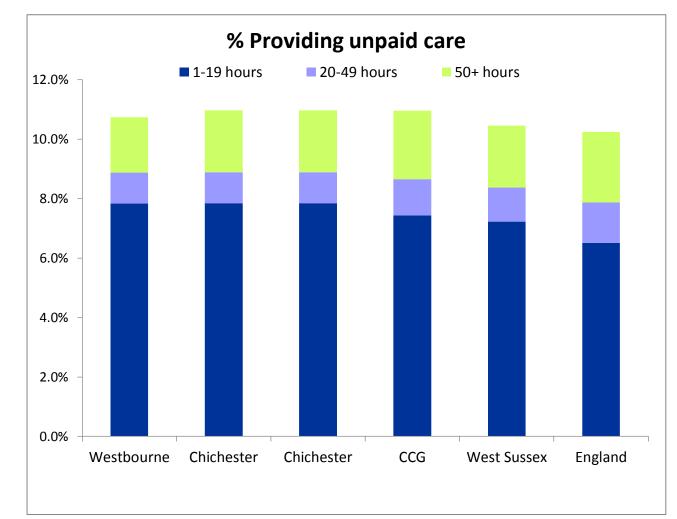

---------------------|-------|------------|---------|------------|------------|-------|-------|---------|--|
| Provides No Unpaid Care                         | 2,061 | 89.3%      | 101,307 | 89.0%      | 89.0%      | 89.0% | 89.5% | 89.8%   |  |
| Provides 1 to 19 Hours Unpaid<br>Care a Week    | 181   | 7.8%       | 8,924   | 7.8%       | 7.8%       | 7.4%  | 7.2%  | 6.5%    |  |
| Provides 20 to 49 Hours Unpaid<br>Care a Week   | 24    | 1.0%       | 1,195   | 1.1%       | 1.1%       | 1.2%  | 1.2%  | 1.4%    |  |
| Provides 50 or More Hours<br>Unpaid Care a Week | 43    | 1.9%       | 2,368   | 2.1%       | 2.1%       | 2.3%  | 2.1%  | 2.4%    |  |
| Total                                           | 2,309 | 100%       | 113,794 | 100%       | 100%       | 100%  | 100%  | 100%    |  |





|                                        | Westbourne | Chichester | Chichester       | CCG    | West<br>Sussex | England |
|----------------------------------------|------------|------------|------------------|--------|----------------|---------|
| Life expectancy at birth               | 81.4       | 80.7       | 80.7             | -      | 80.4           | 78.3    |
| Disability-free life expectancy (DFLE) | 66.49      | 67.41      | 67.41            | N/A    | N/A            | 62.89   |
| Number of deaths                       | 64         | 6,498      | 6,498            | 28,990 | 42,015         | N/A     |
| Births                                 | 114        | 5,219      | 5,219            | 24,181 | 44,031         | N/A     |
| Natural change (birth minus dec        | 50