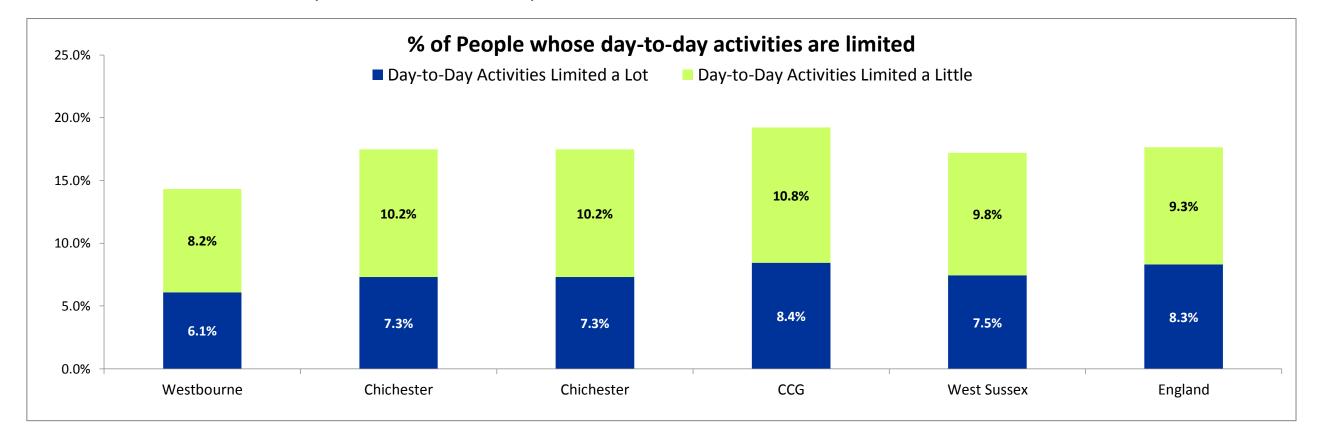

-----------|---------|-------|------------|-------|----------------|---------|
|                                           |       | %                     |         | %     |            |       |                |         |
| Day-to-Day Activities Limited a<br>Lot    | 141   | 6.1%                  | 8,328   | 7.3%  | 7.3%       | 8.4%  | 7.5%           | 8.3%    |
| Day-to-Day Activities Limited a<br>Little | 190   | 8.2%                  | 11,555  | 10.2% | 10.2%      | 10.8% | 9.8%           | 9.3%    |
| Day-to-Day Activities Not<br>Limited      | 1,978 | 85.7%                 | 93,911  | 82.5% | 82.5%      | 80.8% | 82.8%          | 82.4%   |
| Total                                     | 2,309 | 100%                  | 113,794 | 100%  | 100%       | 100%  | 100%           | 100%    |



Carers (Source:2011 Census)

Back to top

|                                                 | Westb | ourne<br>% | Chich   | ester<br>% | Chichester | CCG   | West  | England |  |
|-------------------------------------------------|-------|------------|---------|------------|------------|-------|-------|---------|--|
| Provides No Unpaid Care                         | 2,061 | 89.3%      | 101,307 | 89.0%      | 89.0%      | 89.0% | 89.5% | 89.8%   |  |
| Provides 1 to 19 Hours Unpaid<br>Care a Week    | 181   | 7.8%       | 8,924   | 7.8%       | 7.8%       | 7.4%  | 7.2%  | 6.5%    |  |
| Provides 20 to 49 Hours Unpaid<br>Care a Week   | 24    | 1.0%       | 1,195   | 1.1%       | 1.1%       | 1.2%  | 1.2%  | 1.4%    |  |
| Provides 50 or More Hours<br>Unpaid Care a Week | 43    | 1.9%