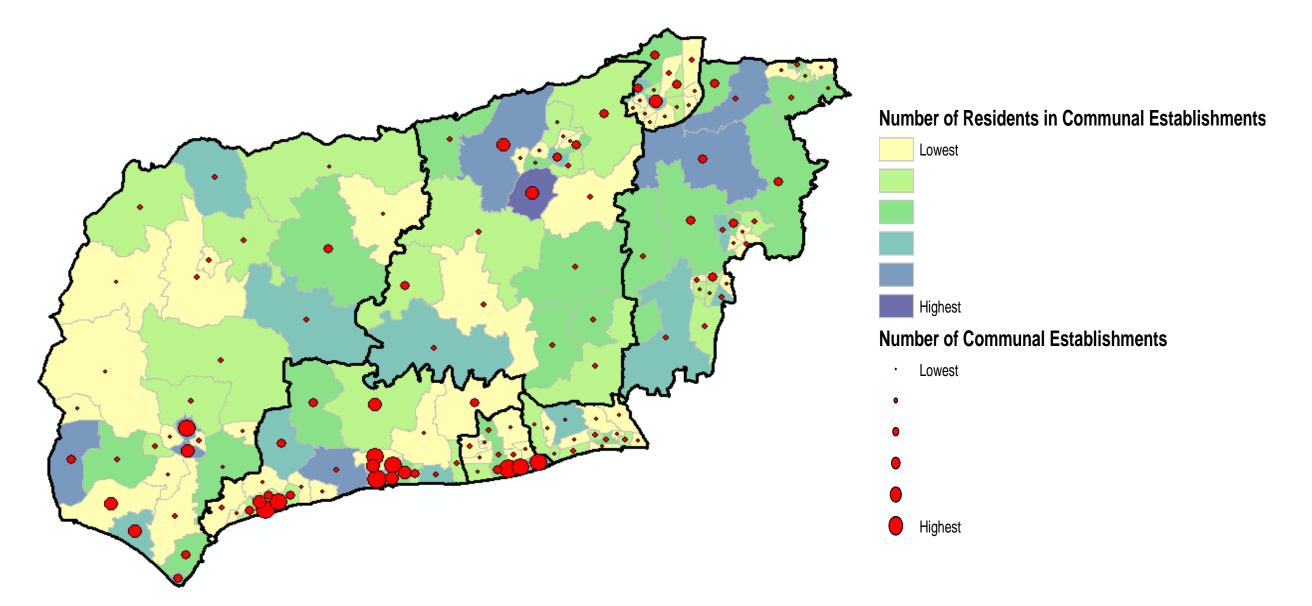

| Housing                              |                     |            |            |        |             |            |           |
|--------------------------------------|---------------------|------------|------------|--------|-------------|------------|-----------|
| Communal Establishments (            | Source:2011 Census) |            |            |        |             | <u>Bac</u> | ck to top |
|                                      | Westbourne          | Chichester | Chichester | CCG    | West Sussex | England    |           |
| Number of communal establishments    | -                   | 194        | 194        | 776    | 1,078       | 54,596     |           |
| Residents in communal establishments | -                   | 2,957      | 2,957      | 10,055 | 15,352      | 952,525    |           |