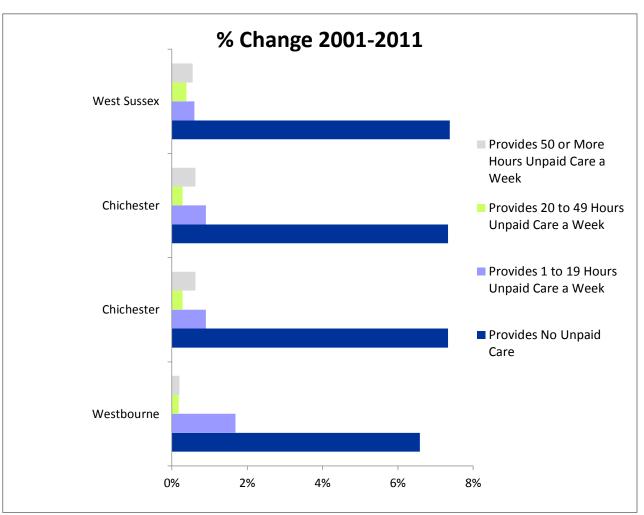

-------------------|-------|------------|---------|------------|------------|-------|-------|---------|--|
| Provides No Unpaid Care                         | 2,061 | 89.3%      | 101,307 | 89.0%      | 89.0%      | 89.0% | 89.5% | 89.8%   |  |
| Provides 1 to 19 Hours Unpaid<br>Care a Week    | 181   | 7.8%       | 8,924   | 7.8%       | 7.8%       | 7.4%  | 7.2%  | 6.5%    |  |
| Provides 20 to 49 Hours Unpaid<br>Care a Week   | 24    | 1.0%       | 1,195   | 1.1%       | 1.1%       | 1.2%  | 1.2%  | 1.4%    |  |
| Provides 50 or More Hours<br>Unpaid Care a Week | 43    | 1.9%       | 2,368   | 2.1%       | 2.1%       | 2.3%  | 2.1%  | 2.4%    |  |
| Total                                           | 2,309 | 100%       | 113,794 | 100%       | 100%       | 100%  | 100%  | 100%    |  |





|                                        | Westbourne | Chichester | Chichester       | CCG    | West<br>Sussex | England |
|----------------------------------------|------------|------------|------------------|--------|----------------|---------|
| Life expectancy at birth               | 81.4       | 80.7       | 80.7             | -      | 80.4           | 78.3    |
| Disability-free life expectancy (DFLE) | 66.49      | 67.41      | 67.41            | N/A    | N/A            | 62.89   |
| Number of deaths                       | 64         | 6,498      | 6,498            | 28,990 | 42,015         | N/A     |
| Births                                 | 114        | 5,219      | 5,219            | 24,181 | 44,031         | N/A     |
| Natural change (birth minus dec        | 50