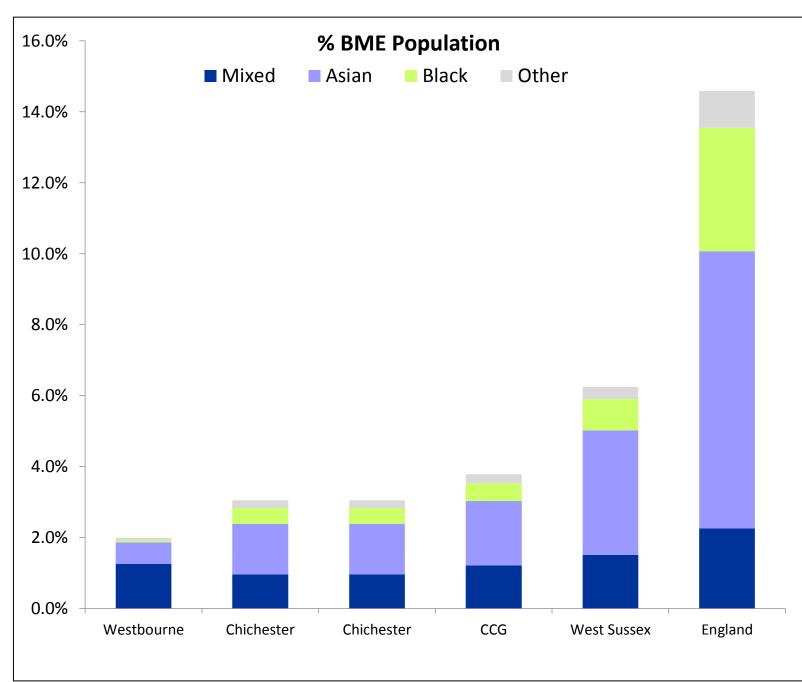

| Ethnicity (Source:2011 Census  | s)    |       |            |       |            |       |                | <u>Back to to</u> |
|--------------------------------|-------|-------|------------|-------|------------|-------|----------------|-------------------|
|                                | Westb | ourne | Chichester |       | Chichester | CCG   | West<br>Sussex | England           |
|                                |       | %     |            | %     |            |       |                |                   |
| White                          | 2,196 | 95.1% | 105,841    | 93.0% | 93.0%      | 92.0% | 88.9%          | 79.8%             |
| BME group                      | 113   | 4.9%  | 7,953      | 7.0%  | 7.0%       | 8.0%  | 11.1%          | 20.2%             |
| White - Other                  | 67    | 2.9%  | 4,481      | 3.9%  | 3.9%       | 4.3%  | 4.8%           | 5.7%              |
| White Irish                    | 8     | 0.3%  | 743        | 0.7%  | 0.7%       | 0.7%  | 0.7%           | 1.0%              |
| White Other                    | 59    | 2.6%  | 3,738      | 3.3%  | 3.3%       | 3.6%  | 4.1%           | 4.7%              |
| Mixed                          | 29    | 1.3%  | 1,092      | 1.0%  | 1.0%       | 1.2%  | 1.5%           | 2.3%              |
| Caribbean                      | 7     | 0.3%  | 269        | 0.2%  | 0.2%       | 0.3%  | 0.4%           | 0.8%              |
| Mixed: White and Black African | 2     | 0.1%  | 158        | 0.1%  | 0.1%       | 0.2%  | 0.3%           | 0.3%              |
| Mixed: White and Asian         | 17    | 0.7%  | 361        | 0.3%  | 0.3%       | 0.4%  | 0.5%           | 0.6%              |
| Mixed: Other                   | 3     | 0.1%  | 304        | 0.3%  | 0.3%       | 0.3%  | 0.4%           | 0.5%              |
| Asian                          | 14    | 0.6%  | 1,617      | 1.4%  | 1.4%       | 1.8%  | 3.5%           | 7.8%              |
| Asian: Indian                  | 6     | 0.3%  | 470        | 0.4%  | 0.4%       | 0.4%  | 1.2%           | 2.6%              |
| Asian: Pakistani               | 1     | 0.0%  | 36         | 0.0%  | 0.0%       | 0.1%  | 0.6%           | 2.1%              |
| Asian: Bangladeshi             | 1     | 0.0%  | 131        | 0.1%  | 0.1%       | 0.3%  | 0.3%           | 0.8%              |
| Asian: Chinese                 | 1     | 0.0%  | 339        | 0.3%  | 0.3%       | 0.3%  | 0.4%           | 0.7%              |
| Asian:Other                    | 5     | 0.2%  | 641        | 0.6%  | 0.6%       | 0.7%  | 1.0%           | 1.5%              |
| Black                          | 1     | 0.0%  | 518        | 0.5%  | 0.5%       | 0.5%  | 0.9%           | 3.5%              |
| Black: African                 | 0     | 0.0%  | 319        | 0.3%  | 0.3%       | 0.3%  | 0.6%           | 1.8%              |
| Black: Caribbean               | 1     | 0.0%  | 129        | 0.1%  | 0.1%       | 0.1%  | 0.2%           | 1.1%              |
| Black: Other                   | 0     | 0.0%  | 70         | 0.1%  | 0.1%       | 0.1%  | 0.2%           | 0.5%              |
| Other ethnic groups            | 2     | 0.1%  | 245        | 0.2%  | 0.2%       | 0.3%  | 0.3%           | 1.0%              |
| Total                          | 2,309 | 100%  | 113,794    | 100%  | 100%       | 100%  | 100%           | 100%              |