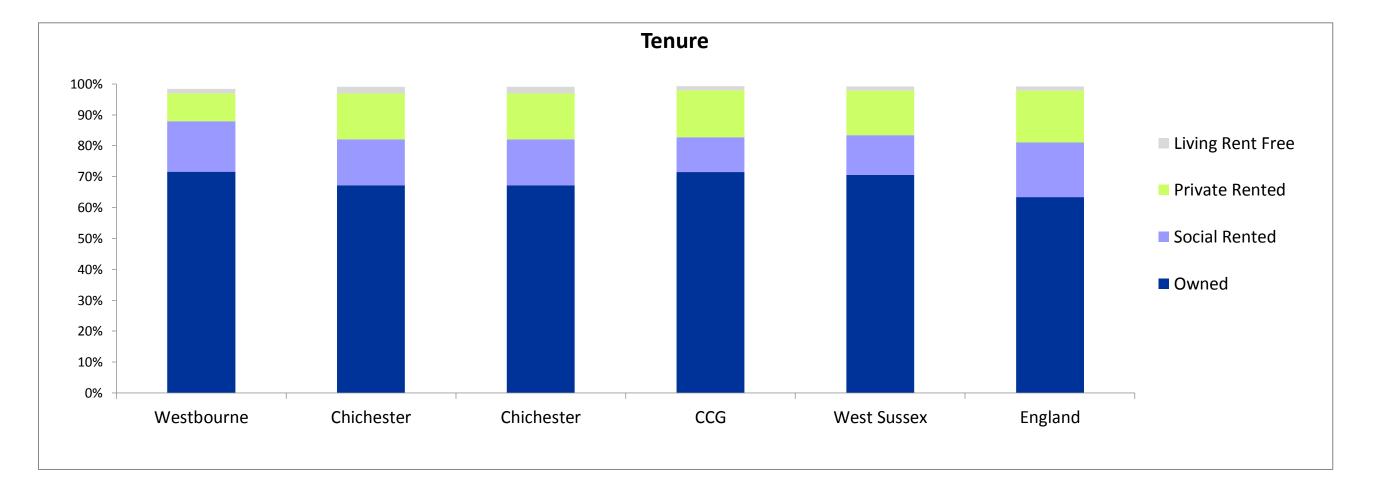

| Tenure (Source:2011 Census)                   |       |       |        |       |            |         |                | <u>Back to t</u> |
|-----------------------------------------------|-------|-------|--------|-------|------------|---------|----------------|------------------|
|                                               | Westb | ourne | Chich  | ester | Chichester | CCG     | West<br>Sussex | England          |
| Number of households                          | 1,000 | %     | 49,848 | %     | 49848      | 212,042 | 345,614        | 22,063,368       |
| Owned                                         | 716   | 71.6% | 33,481 | 67.2% | 67.2%      | 71.5%   | 70.6%          | 63.3%            |
| Shared Ownership (Part Owned and Part Rented) | 16    | 1.6%  | 455    | 0.9%  | 0.9%       | 0.7%    | 0.8%           | 0.8%             |
| Social Rented                                 | 163   | 16.3% | 7,407  | 14.9% | 14.9%      | 11.3%   | 12.8%          | 17.7%            |
| Private Rented                                | 90    | 9.0%  | 7,423  | 14.9% | 14.9%      | 15.1%   | 14.4%          | 16.8%            |
| Living Rent Free                              | 15    | 1.5%  | 1,082  | 2.2%  | 2.2%       | 1.4%    | 1.4%           | 1.3%             |
| Total                                         | 1,000 | 100%  | 49,848 | 100%  | 100%       | 100%    | 100%           | 100%             |