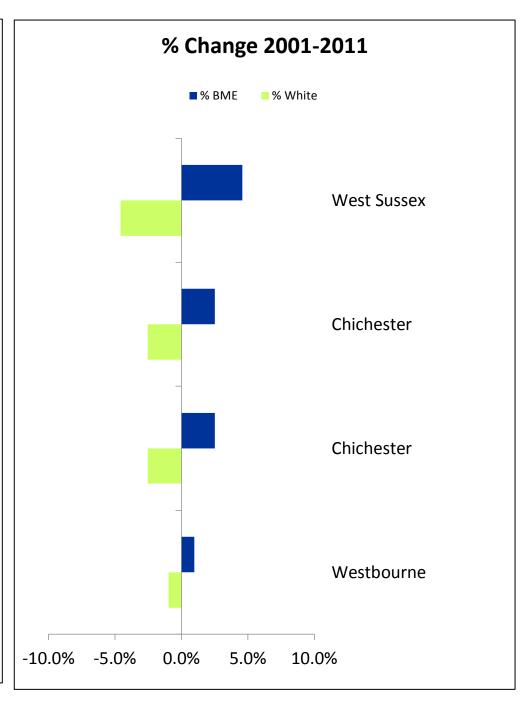

| Ethnicity (Source:2011 Census  | s)    |       |            |       |            |       |                | <u>Back to to</u> |
|--------------------------------|-------|-------|------------|-------|------------|-------|----------------|-------------------|
|                                | Westb | ourne | Chichester |       | Chichester | CCG   | West<br>Sussex | England           |
|                                |       | %     |            | %     |            |       |                |                   |
| White                          | 2,196 | 95.1% | 105,841    | 93.0% | 93.0%      | 92.0% | 88.9%          | 79.8%             |
| BME group                      | 113   | 4.9%  | 7,953      | 7.0%  | 7.0%       | 8.0%  | 11.1%          | 20.2%             |
| White - Other                  | 67    | 2.9%  | 4,481      | 3.9%  | 3.9%       | 4.3%  | 4.8%           | 5.7%              |
| White Irish                    | 8     | 0.3%  | 743        | 0.7%  | 0.7%       | 0.7%  | 0.7%           | 1.0%              |
| White Other                    | 59    | 2.6%  | 3,738      | 3.3%  | 3.3%       | 3.6%  | 4.1%           | 4.7%              |
| Mixed                          | 29    | 1.3%  | 1,092      | 1.0%  | 1.0%       | 1.2%  | 1.5%           | 2.3%              |
| Caribbean                      | 7     | 0.3%  | 269        | 0.2%  | 0.2%       | 0.3%  | 0.4%           | 0.8%              |
| Mixed: White and Black African | 2     | 0.1%  | 158        | 0.1%  | 0.1%       | 0.2%  | 0.3%           | 0.3%              |
| Mixed: White and Asian         | 17    | 0.7%  | 361        | 0.3%  | 0.3%       | 0.4%  | 0.5%           | 0.6%              |
| Mixed: Other                   | 3     | 0.1%  | 304        | 0.3%  | 0.3%       | 0.3%  | 0.4%           | 0.5%              |
| Asian                          | 14    | 0.6%  | 1,617      | 1.4%  | 1.4%       | 1.8%  | 3.5%           | 7.8%              |
| Asian: Indian                  | 6     | 0.3%  | 470        | 0.4%  | 0.4%       | 0.4%  | 1.2%           | 2.6%              |
| Asian: Pakistani               | 1     | 0.0%  | 36         | 0.0%  | 0.0%       | 0.1%  | 0.6%           | 2.1%              |
| Asian: Bangladeshi             | 1     | 0.0%  | 131        | 0.1%  | 0.1%       | 0.3%  | 0.3%           | 0.8%              |
| Asian: Chinese                 | 1     | 0.0%  | 339        | 0.3%  | 0.3%       | 0.3%  | 0.4%           | 0.7%              |
| Asian:Other                    | 5     | 0.2%  | 641        | 0.6%  | 0.6%       | 0.7%  | 1.0%           | 1.5%              |
| Black                          | 1     | 0.0%  | 518        | 0.5%  | 0.5%       | 0.5%  | 0.9%           | 3.5%              |
| Black: African                 | 0     | 0.0%  | 319        | 0.3%  | 0.3%       | 0.3%  | 0.6%           | 1.8%              |
| Black: Caribbean               | 1     | 0.0%  | 129        | 0.1%  | 0.1%       | 0.1%  | 0.2%           | 1.1%              |
| Black: Other                   | 0     | 0.0%  | 70         | 0.1%  | 0.1%       | 0.1%  | 0.2%           | 0.5%              |
| Other ethnic groups            | 2     | 0.1%  | 245        | 0.2%  | 0.2%       | 0.3%  | 0.3%           | 1.0%              |
| Total                          | 2,309 | 100%  | 113,794    | 100%  | 100%       | 100%  | 100%           | 100%              |