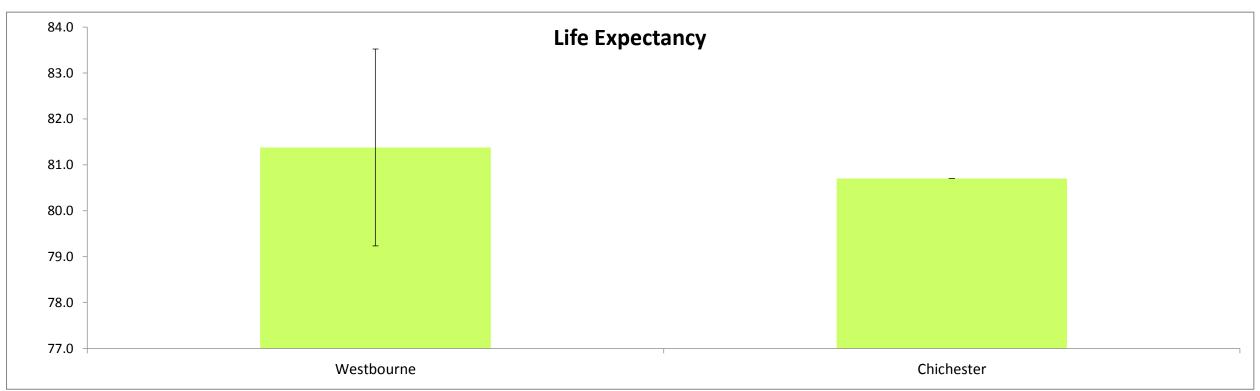

Chichester       | CCG    | West<br>Sussex | England |
|----------------------------------------|------------|------------|------------------|--------|----------------|---------|
| Life expectancy at birth               | 81.4       | 80.7       | 80.7             | -      | 80.4           | 78.3    |
| Disability-free life expectancy (DFLE) | 66.49      | 67.41      | 67.41            | N/A    | N/A            | 62.89   |
| Number of deaths                       | 64         | 6,498      | 6,498            | 28,990 | 42,015         | N/A     |
| Births                                 | 114        | 5,219      | 5,219            | 24,181 | 44,031         | N/A     |
| Natural change (birth minus dec        | 50         | - 1,279    | - <b>1,279</b> - | 4,809  | 2,016          |         |







| Economy (Source:2011 Census       | 5)         |       |        |            |        |         |                | <u>Back to top</u> |
|-----------------------------------|------------|-------|--------|------------|--------|---------|----------------|--------------------|
|                                   | Westbourne |       | Chich  | Chichester |        | ccg     | West<br>Sussex | England            |
|                                   |            | %     |        | %          |        |         |                |                    |
| Economically Active:Total         | 1,151      |       | 56,102 |            | 56,102 | 237,255 | 416,119        | 27,183,134         |
| Employee: Part-Time               | 241        | 14.6% | 11,384 | 14.0%      | 14.0%  | 14.8%   | 14.8