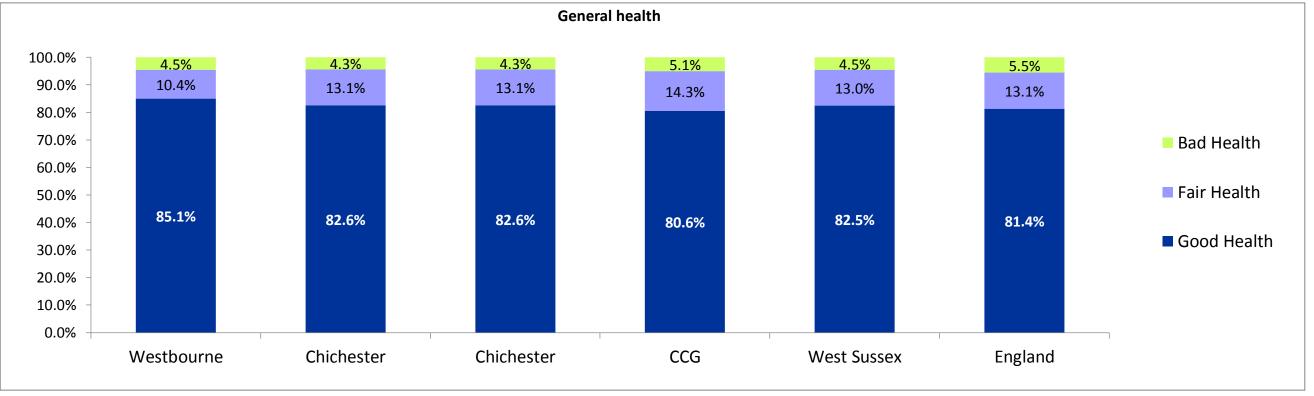

| 97.8%      | 97.5% | 97.7%          | 97.2%          |            |
| % 16-24                  | 96.8%        |       | 94.8%  |               | 94.8%      | 94.3% | 94.7%          | 94.6%          |            |
| % 25-49                  | 90.8%        |       | 102.9% |               | 102.9%     | 88.8% | 89.6%          | 88.1%          |            |
| % 50-84                  | 73.6%        |       | 72.9%  |               | 72.9%      | 69.6% | 70.7%          | 64.3%          |            |
| % 85+                    | 35.1%        |       | 40.9%  |               | 40.9%      | 36.7% | 36.4%          | 29.5%          |            |
|                          |              |       | G      | eneral health |            |       |                |                |            |





#### **Disability/Limiting Long-Term Condition** (Source:2011 Census)

Back to top

|                                           | Westb | Westbourne Chichester |         | ester | Chichester | ccg   | West<br>Sussex | England |
|-------------------------------------------|-------|-----------------------|---------|-------|------------|-------|----------------|---------|
|                                           |       | %                     |         | %     |            |       |                |         |
| Day-to-Day Activities Limited a<br>Lot    | 141   | 6.1%                  | 8,328   | 7.3%  | 7.3%       | 8.4%  | 7.5%           | 8.3%    |
| Day-to-Day Activities Limited a<br>Little | 190   | 8.2%                  | 11,555  | 10.2% | 10.2%      | 10.8% | 9.8%           | 9.