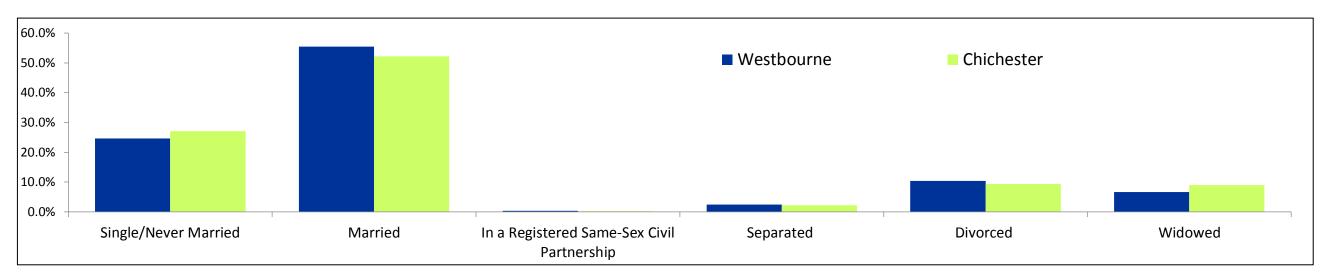

| Marital Status (Source:2011                   | Census) |       |         |       |            |       |        | <u>Back i</u> |
|-----------------------------------------------|---------|-------|---------|-------|------------|-------|--------|---------------|
|                                               | Westb   | ourne | Chiches | ster  | Chichester | CCG   | West   | England       |
| % of residents aged 16 and over               |         | %     |         | %     |            |       | Sussex |               |
| Single/Never Married                          | 455     | 24.6% | 25,801  | 27.1% | 27.1%      | 27.9% | 28.8%  | 34.6%         |
| Married                                       | 1,024   | 55.4% | 49,642  | 52.2% | 52.2%      | 50.0% | 50.6%  | 46.6%         |
| In a Registered Same-Sex Civil<br>Partnership | 7       | 0.4%  | 175     | 0.2%  | 0.2%       | 0.3%  | 0.2%   | 0.2%          |
| Separated                                     | 45      | 2.4%  | 2,153   | 2.3%  | 2.3%       | 2.5%  | 2.5%   | 2.7%          |
| Divorced                                      | 193     | 10.4% | 8,890   | 9.3%  | 9.3%       | 10.2% | 9.7%   | 9.0%          |
| Widowed                                       | 124     | 6.7%  | 8,500   | 8.9%  | 8.9%       | 9.1%  | 8.2%   | 6.9%          |
| Total                                         | 1848    | 100%  | 95,161  | 100%  | 100%       | 100%  | 100%   | 100%          |