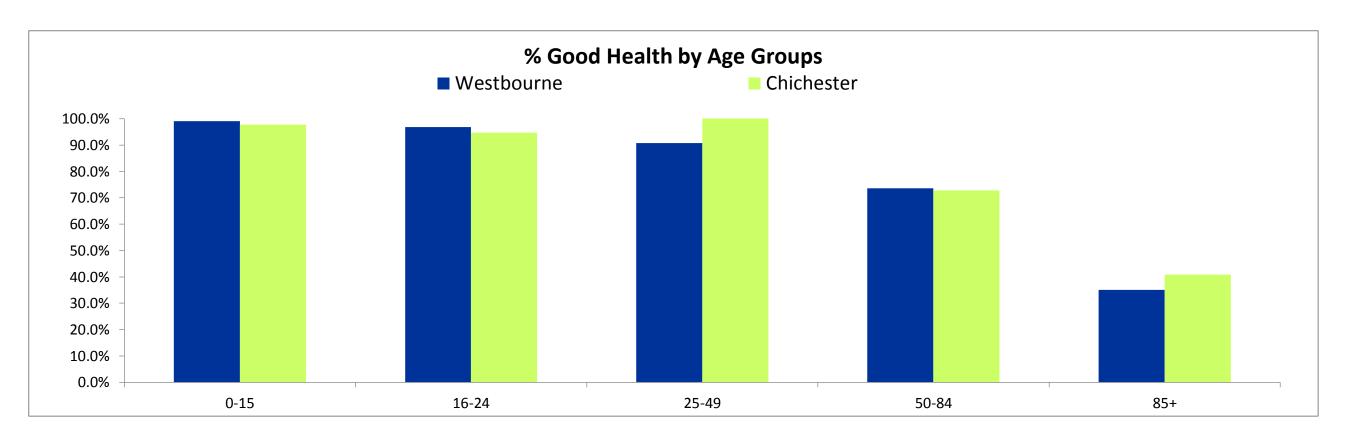

| 97.8%      | 97.5% | 97.7%          | 97.2%          |            |
| % 16-24                  | 96.8%        |       | 94.8%  |               | 94.8%      | 94.3% | 94.7%          | 94.6%          |            |
| % 25-49                  | 90.8%        |       | 102.9% |               | 102.9%     | 88.8% | 89.6%          | 88.1%          |            |
| % 50-84                  | 73.6%        |       | 72.9%  |               | 72.9%      | 69.6% | 70.7%          | 64.3%          |            |
| % 85+                    | 35.1%        |       | 40.9%  |               | 40.9%      | 36.7% | 36.4%          | 29.5%          |            |
|                          |              |       | G      | eneral health |            |       |                |                |            |





#### **Disability/Limiting Long-Term Condition** (Source:2011 Census)

Back to top

|                                           | Westb | Westbourne Chichester |         | ester | Chichester | ccg   | West<br>Sussex | England |
|-------------------------------------------|-------|-----------------------|---------|-------|------------|-------|----------------|---------|
|                                           |       | %                     |         | %     |            |       |                |         |
| Day-to-Day Activities Limited a<br>Lot    | 141   | 6.1%                  | 8,328   | 7.3%  | 7.3%       | 8.4%  | 7.5%           | 8.3%    |
| Day-to-Day Activities Limited a<br>Little | 190   | 8.2%                  | 11,555  | 10.2% | 10.2%      | 10.8% | 9.8%           | 9.3%