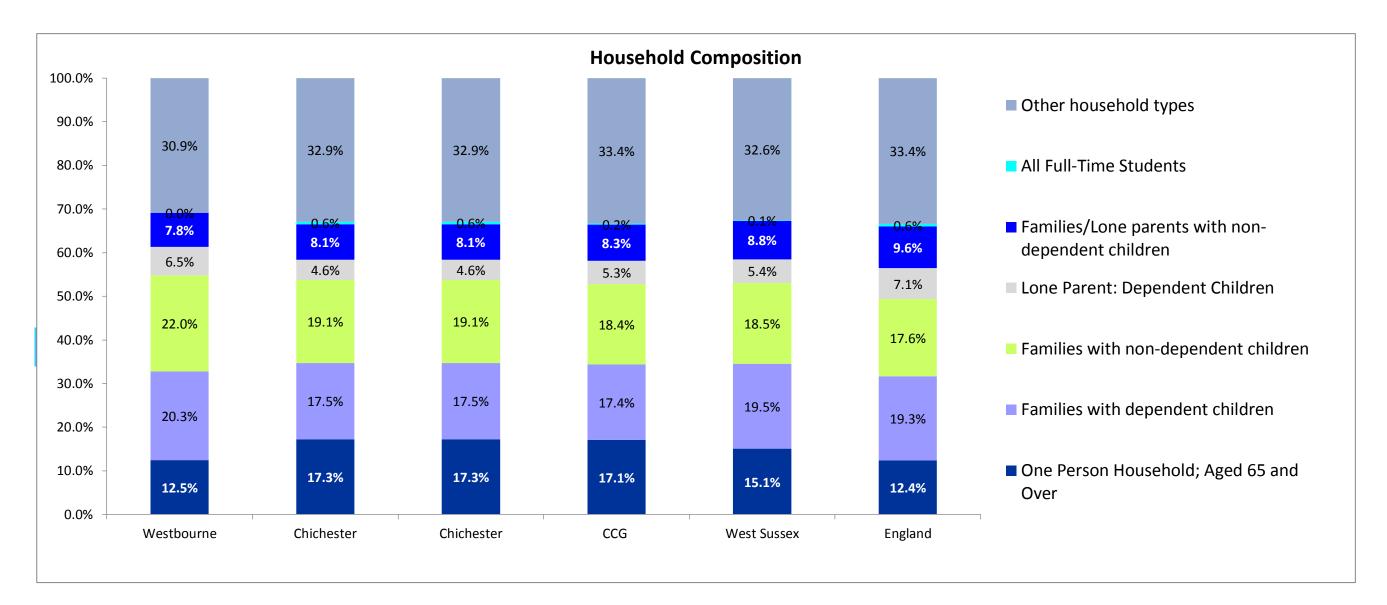

| Household Composition (Sour                           | ce:2011 Ce | ensus) |            |        |            |        |                | <u>Back to top</u> |
|-------------------------------------------------------|------------|--------|------------|--------|------------|--------|----------------|--------------------|
|                                                       | Westk      | oourne | Chichester |        | Chichester | CCG    | West<br>Sussex | England            |
|                                                       |            | %      |            | %      |            |        |                |                    |
| One Person Household; Aged<br>65 and Over             | 125        | 12.5%  | 8,612      | 17.3%  | 17.3%      | 17.1%  | 15.1%          | 12.4%              |
| Families with dependent children                      | 203        | 20.3%  | 8,699      | 17.5%  | 17.5%      | 17.4%  | 19.5%          | 19.3%              |
| Families with non-dependent children                  | 220        | 22.0%  | 9,500      | 19.1%  | 19.1%      | 18.4%  | 18.5%          | 17.6%              |
| Lone Parent: Dependent<br>Children                    | 65         | 6.5%   | 2,293      | 4.6%   | 4.6%       | 5.3%   | 5.4%           | 7.1%               |
| Families/Lone parents with non-<br>dependent children | 78         | 7.8%   | 4,038      | 8.1%   | 8.1%       | 8.3%   | 8.8%           | 9.6%               |
| All Full-Time Students                                | 0          | 0.0%   | 297        | 0.6%   | 0.6%       | 0.2%   | 0.1%           | 0.6%               |
| Other household types                                 | 309        | 30.9%  | 16,409     | 32.9%  | 32.9%      | 33.4%  | 32.6%          | 33.4%              |
|                                                       | 1,000      | 100.0% | 49,848     | 100.0% | 100.0%     | 100.0% | 100.0%         | 100.0%             |